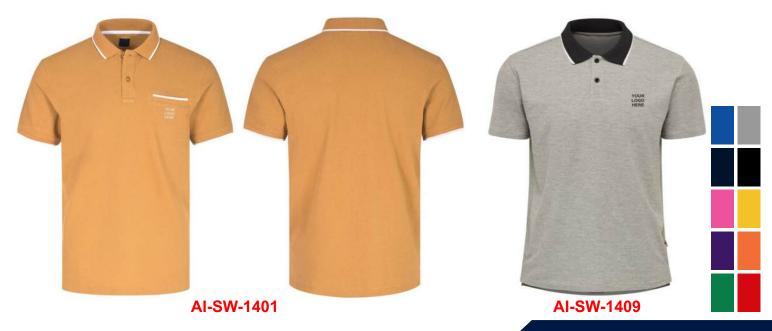

# POLO SHIRTS

**AI-SW-1410** 

**AI-SW-1408** 

AI-SW-1407

50

AI-SW-1406

Polo the perfect fit for a day out. Designed in soft cotton-polyester to keep things breezy. Material: Pique Composition: 60% Cotton, 40% Polyester

# POLO SHIRTS

AI-SW-1403

Polo the perfect fit for a day out. Designed in soft cotton-polyester to keep things breezy. Material: Pique Composition: 60% Cotton, 40% Polyester

51

YOUR LOGO HERE

AI-SW-1402

# POLO SHIRTS

AI-SW-1406

AI-SW-1403

AI-SW-1402

Polo the perfect fit for a day out. Designed in soft cotton-polyester to keep things breezy. Material: Pique Composition: 60% Cotton, 40% Polyester

AI-SW-1404