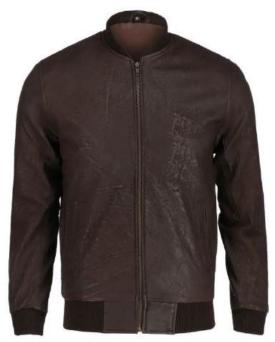

# LEATHER JACKET

AI-CW-0801

AI-CW-0803

This leather jacket is cut from vintage-looking leather with faded seams. It commands attention with a strong, no-nonsense design, horizontal chest pockets and stand collar. The collar can also be folded down your choice how you want to wear it. Jeans and a graphic tee go great underneath. Shell: Genuine leatherLining: 100% polyesterFull-zip front Zip cuffs Two chest pockets with zip closure

Quilted lining; two interior pockets with snap closures Send to professional leather cleaner only

AI-CW-0802

AI-CW-0804