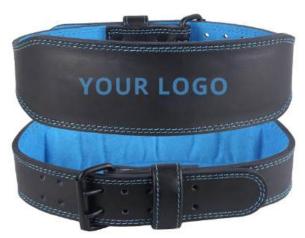

# WEIGHT LIFTING BELT

#### AI-FW-0101

#### AI-FW-0103

#### AI-FW-0105 Leather Belt

AI-FW-0102

#### AI-FW-0104

#### AI-FW-0106

Heavy Lifting & Bodybuilding Guarantee the toughest construction Ideal for professionals Fitness sessions For Male and Female Beautiful Deep Embossed front logo. Design to follow curves of back and abdomen area Belt for girls Belt for men Belt for belly fat Bolt for girls for weight loss Belt for man's bady fitness