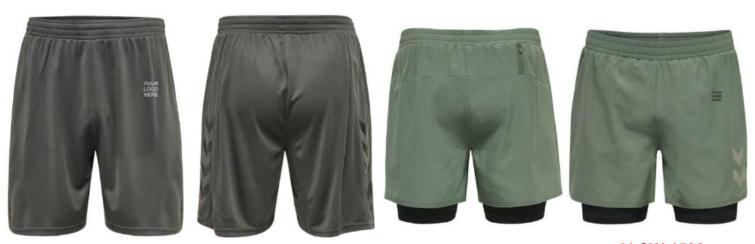

### SHORTS

AI-SW-1501

AI-SW-1506

AI-SW-1509

AI-SW-1510

It's all about comfort and colorful prints in our shorts! Our shorts feature an anti-chafing waistband sewn that offers a snug fit on every man's waistline and are made from premium fabric that helps keep your skin dry by locking in moisture and letting you be comfortable. Your perfect partner that accompanies you wherever you go! These shorts have all the fun and exciting summer prints and colors to spice up your outfit. All shorts come standard with an elastic waistband and drawstring to ensure a proper fit. 100% Ultra-soft Jersey made of polyester

You can add your own designs or logo

56

### SHORTS

AI-SW-1504

AI-SW-1503

AI-SW-1502

AI-SW-1505

It's all about comfort and colorful prints in our shorts! Our shorts feature an anti-chafing waistband sewn that offers a snug fit on every man's waistline and are made from premium fabric that helps keep your skin dry by locking in moisture and letting you be comfortable. Your perfect partner that accompanies you wherever you go! These shorts have all the fun and exciting summer prints and colors to spice up your outfit. All shorts come standard with an elastic waistband and drawstring to ensure a proper fit. 100% Ultra-soft Jersey made of polyester You can add your own designs or logo