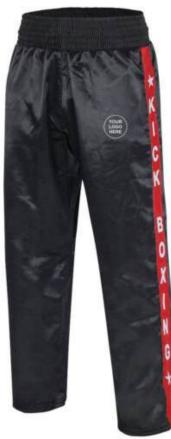

## KICK BOXING

AI-B-1801

100% Satin Nylon with elastic waistband. Available in different writing styles in English & Thai language with embroidery & cut works.