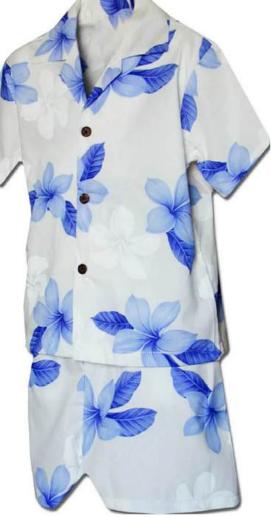

## SHORT SET

## SHORT SET

AI-CW-0005

Material: Polyester Material composition: polyester fiber

AI-CW-0006