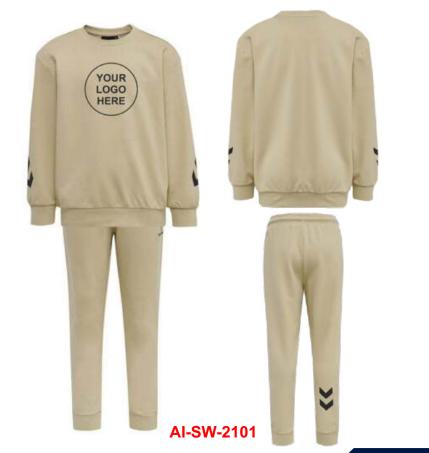

#### **CREW NECK SUIT**

AI-SW-2110

AI-SW-2109

Made from organic cotton for an ultra soft feel, the crew neck has a lower environmental impact than conventional cotton. This suit consists of a round neck sweatshirt and comfortable jogging pants. The top has a snap opening at the neck for easy diapering, while the bottom has a drawstring waist for a perfect fit.Stretch Jersey, Organic fabric, Round neck sweatshirt, Snap opening, Bottom with drawstring waist available in all sizes

# **CREW NECK SUIT**

AI-SW-2106

AI-SW-2105

Made from organic cotton for an ultra soft feel, the crew neck has a lower environmental impact than conventional cotton. This suit consists of a round neck sweatshirt and comfortable jogging pants. The top has a snap opening at the neck for easy diapering, while the bottom has a drawstring waist for a perfect fit.Stretch Jersey, Organic fabric, Round neck sweatshirt, Snap opening, Bottom with drawstring waist available in all sizes

# **CREW NECK SUIT**

Made from organic cotton for an ultra soft feel, the crew neck has a lower environmental impact than conventional cotton. This suit consists of a round neck sweatshirt and comfortable jogging pants. The top has a snap opening at the neck for easy diapering, while the bottom has a drawstring waist for a perfect fit.Stretch Jersey, Organic fabric, Round neck sweatshirt, Snap opening, Bottom with drawstring waist available in all sizes