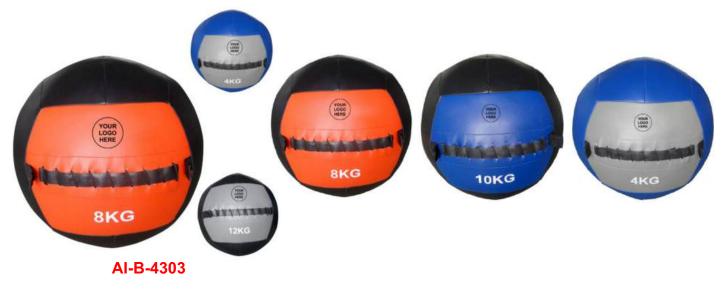

#### MEDICINE BALLS

FUNCTIONAL EXERCISE – Versatile for cross-training workouts, power and agility training, core exercises, functional fitness and strength. SOFT SHELL – PU leather exterior is soft to the touch, with a padded interior with slight give to catch and grip comfortably.IMPACT ABSORBING – Cushioned design absorbs impact during strength and power exercises, and is held together with heavy duty double stitched seams.LONG-LASTING – Durable PU leather material is water resistant and scuff resistant for a long-lasting ball that is perfect for home or gym.

AI-B-4301

The Medicinal Ball is an important tool for power training in the sport. This rubber medicine ball helps improve your cardio, muscle tone, and strength. It can be used for strength training as the plyometric training (Plyometrics is mainly based on stretching and muscle shortening, is a method of training designed to develop and improve the capacity to exercise power in a burst of action) for strength training, endurance, cardiovascular work and injury recovery, regular use in the home environment. It comes in a non-slip surface finish, made of natural rubber.

The basic foundation of double grip medicine balls are suitable for core strength and rehabilitation training. It is a wise investment for any gym. The double grip design provides better grip and can withstand heavier weights. These balls can be flexibly used in training exercises such as abdominal curls, leg raises, and Russion twists.High Quality Rubber As compared to other brands of medicine balls, Beast Gears uses natural rubber and styrene butadiene rubber that has longer natural vulcanization time, low order, good elasticity, abrasion resistance, and wear resistance. They have been tested by high-level sports teams in the most cruel use environment.Balanced center of gravityThe ball's configuration has a balanced center of gravity and makes training more precise.