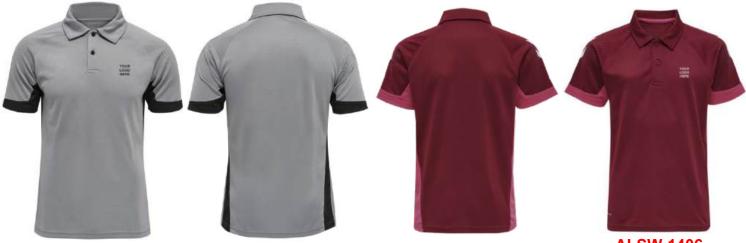

# POLO SHIRTS

**AI-SW-1410** 

**AI-SW-1408** 

AI-SW-1407

50

AI-SW-1406

Polo the perfect fit for a day out. Designed in soft cotton-polyester to keep things breezy. Material: Pique Composition: 60% Cotton, 40% Polyester

# POLO SHIRTS

AI-SW-1403

Polo the perfect fit for a day out. Designed in soft cotton-polyester to keep things breezy. Material: Pique Composition: 60% Cotton, 40% Polyester

51

YOUR LOGO HERE

AI-SW-1402

# POLO SHIRTS

AI-SW-1406

AI-SW-1403

AI-SW-1402

Polo the perfect fit for a day out. Designed in soft cotton-polyester to keep things breezy. Material: Pique Composition: 60% Cotton, 40% Polyester

AI-SW-1404