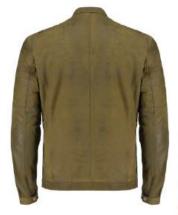

# LEATHER JACKET

AI-CW-0806

This leather jacket is cut from vintage-looking leather with faded seams. It commands attention with a strong, no-nonsense design, horizontal chest pockets and stand collar. The collar can also be folded down your choice how you want to wear it. Jeans and a graphic tee go great underneath. Shell: Genuine leatherLining: 100% polyesterFull-zip front Zip cuffs Two chest pockets with zip closure

Quilted lining; two interior pockets with snap closures Send to professional leather cleaner only