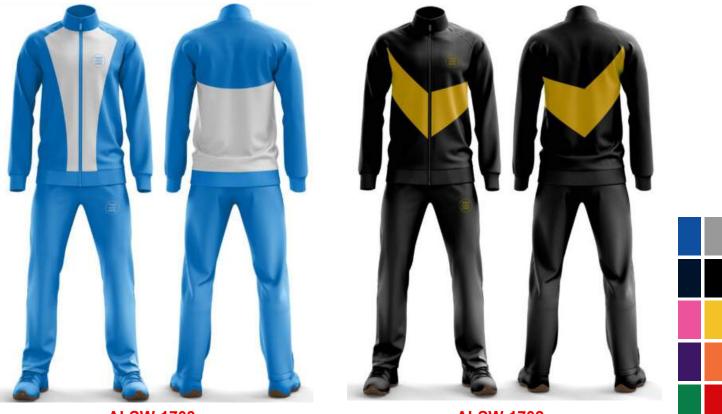

## TRACKSUIT

#### AI-SW-1701

Elevate the image of your brand with custom fabric printing on the modern Tracksuits. Now highlight your brand wherever you go with personalized Tracksuits. Either go to the gym or run a marathon, uplift your marketing tactics with customized solutions. Modern sleek designed tracksuits Comes with a jacket and trousers with a regular fitting The zippered jacket has two pockets on the side Not only design but also customize your fabric All kinds of Printings, Embroideries & Labels Multiple patterns with unlimited color options Just imagine the suit specifications, we will make it We are a factory, not mere reseller/trader Get your dream tracksuit shipped at your doorstep