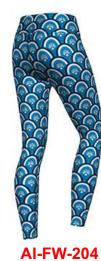

#### LEGGING

AI-FW-201

AI-FW-203

Vivid Colors, Fade Resistant, Form Fitting and DURABLE! Sublimation printing is special process, allowing our design prints to transfer onto the garment with precision and vibrancy. Sublimation Series leggings are made from Spandex and Polyester with an elastic waistband. Stretchable Legging Tights, High Quality Tights, Trendy & Stylish Comfortable Stretchable 90% nylon, 10% lycra Free size for everyday use

**AI-FW-206** 

AI-FW-202