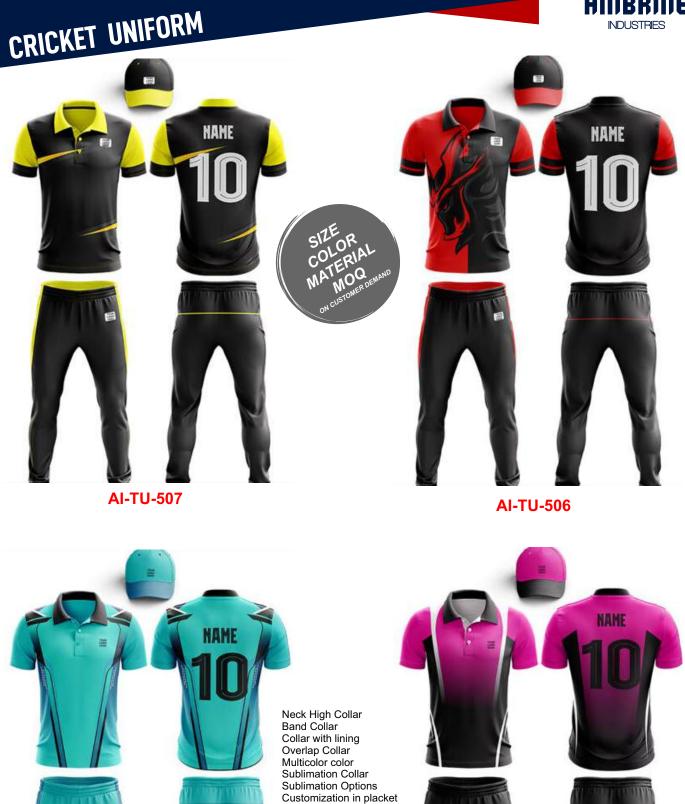

k, Sublimation Neck-line Multi Colors Neck-line, Collar with Piping Outline Round Neck,Open Buttons Placket Buttons with V neck, Hidden layer buttons Short Buttons Placket Multi Color Placket Custom Printed Plackets





AI-TU-209

## **BASEBALL UNIFORM**





AI-TU-205

AI-TU-206

## **BASEBALL UNIFORM**





Worldwide Delivery In Bulk Order | Sublimation, Embroidery, Printing | 100% Customization



# BASKETBALL UNIFORM





# BASKETBALL UNIFORM



Not only design but also customize your fabric. Customize neck label, hang tags, packing bags, etc All kinds of Printings, Embroideries & Labels From neck-label to drawstrings we take care of everything Just imagine your colors, we will do them We are a manufacturer, not a mere reseller or trader Get your dream kit shipped at your doorstep





Logo badge in any quality Zip with Collar

AI-TU-505

AI-TU-504

## CRICKET UNIFORM







## ICE HOCKEY JERSEY



**BG-TU-601** 



AI-TU-602



AI-TU-603

Sublimation Options Metal, Plastic Zip Options Logo badge in any quality O Sublimation options Round neck, Youth Cuts etc Logo badge in any quality Deep Neck, Pro neck Styles



AI-TU-605



AI-TU-604



## ICE HOCKEY JERSEY





AI-TU-606

#### RUGBY UNIFORM







#### RUGBY UNIFORM







18

### SOCCER UNIFORM





Grade – A fabric option in Summer & Moderate GSM High-Quality Metal End Drawstrings Grade-A digital Sublimation with full sticky paper & German Ink 100% Polyester Colts thread stitching Perfectly fit universal sizes 100% Customization accepted from fabric to design to Finishing A range of fabric options to select i.e.