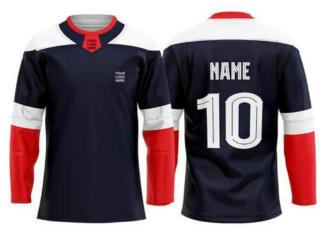

## ICE HOCKEY JERSEY

**BG-TU-601** 

AI-TU-602

AI-TU-603

Sublimation Options Metal, Plastic Zip Options Logo badge in any quality O Sublimation options Round neck, Youth Cuts etc Logo badge in any quality Deep Neck, Pro neck Styles

AI-TU-605

AI-TU-604

## ICE HOCKEY JERSEY

AI-TU-606