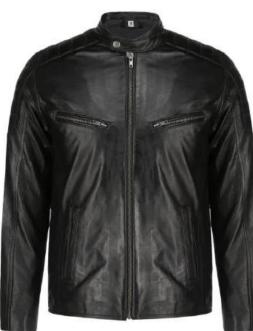

# LEATHER JACKET

AI-CW-0801

AI-CW-0803

This leather jacket is cut from vintage-looking leather with faded seams. It commands attention with a strong, no-nonsense design, horizontal chest pockets and stand collar. The collar can also be folded down your choice how you want to wear it. Jeans and a graphic tee go great underneath. Shell: Genuine leatherLining: 100% polyesterFull-zip front Zip cuffs Two chest pockets with zip closure

Quilted lining; two interior pockets with snap closures Send to professional leather cleaner only

AI-CW-0802

AI-CW-0804

# LEATHER JACKET

AI-CW-0806

This leather jacket is cut from vintage-looking leather with faded seams. It commands attention with a strong, no-nonsense design, horizontal chest pockets and stand collar. The collar can also be folded down your choice how you want to wear it. Jeans and a graphic tee go great underneath. Shell: Genuine leatherLining: 100% polyesterFull-zip front Zip cuffs Two chest pockets with zip closure

Quilted lining; two interior pockets with snap closures Send to professional leather cleaner only