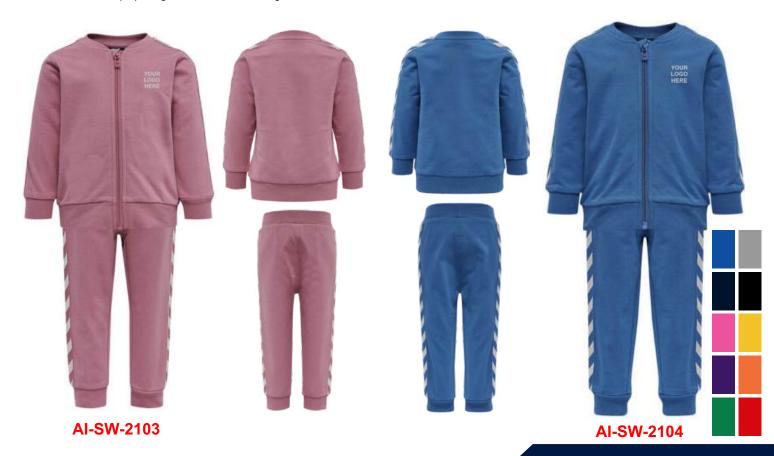

### TRACKSUIT

AI-SW-1705

**AI-SW-1704** 

Elevate the image of your brand with custom fabric printing on the modern Tracksuits. Now highlight your brand wherever you go with personalized Tracksuits. Either go to the gym or run a marathon, uplift your marketing tactics with customized solutions. Modern sleek designed tracksuits Comes with a jacket and trousers with a regular fitting The zippered jacket has two pockets on the side Not only design but also customize your fabric All kinds of Printings, Embroideries & Labels Multiple patterns with unlimited color options Just imagine the suit specifications, we will make it We are a factory, not mere reseller/trader Get your dream tracksuit shipped at your doorstep

#### AI-SW-1701

Elevate the image of your brand with custom fabric printing on the modern Tracksuits. Now highlight your brand wherever you go with personalized Tracksuits. Either go to the gym or run a marathon, uplift your marketing tactics with customized solutions. Modern sleek designed tracksuits Comes with a jacket and trousers with a regular fitting The zippered jacket has two pockets on the side Not only design but also customize your fabric All kinds of Printings, Embroideries & Labels Multiple patterns with unlimited color options Just imagine the suit specifications, we will make it We are a factory, not mere reseller/trader Get your dream tracksuit shipped at your doorstep

AI-SW-1706 Worldwide Delivery In Bulk Order | Sublimation, Embroidery, Printing | 100% Customization

AI-SW-1801

AI-SW-1802

A perfect tracksuit choice to wear while going on a jog, to the gym, or having a day of fun. Your favorite tracksuit kicks in a whole new look with th coolest print collection. From graphic images to vibrant prints, customize your favorite sweats and joggers with these trendiest sets. The versatility of this piece makes it classic and current all at the same time, with pop prints and colors that are sure to give a perfect sporty look with style. 95% Polyester, 5% Spandex Not only design but also customize your fabric Custom neck label, hang tags, packing bags, etc All kinds of Printings, Embroideries & Labels From neck labels to drawstrings, we take care of everything Just imagine the suit specifications, we will make it We are a factory, not a mere reseller/trader Get your dream Jogger suit shipped to your doorstep