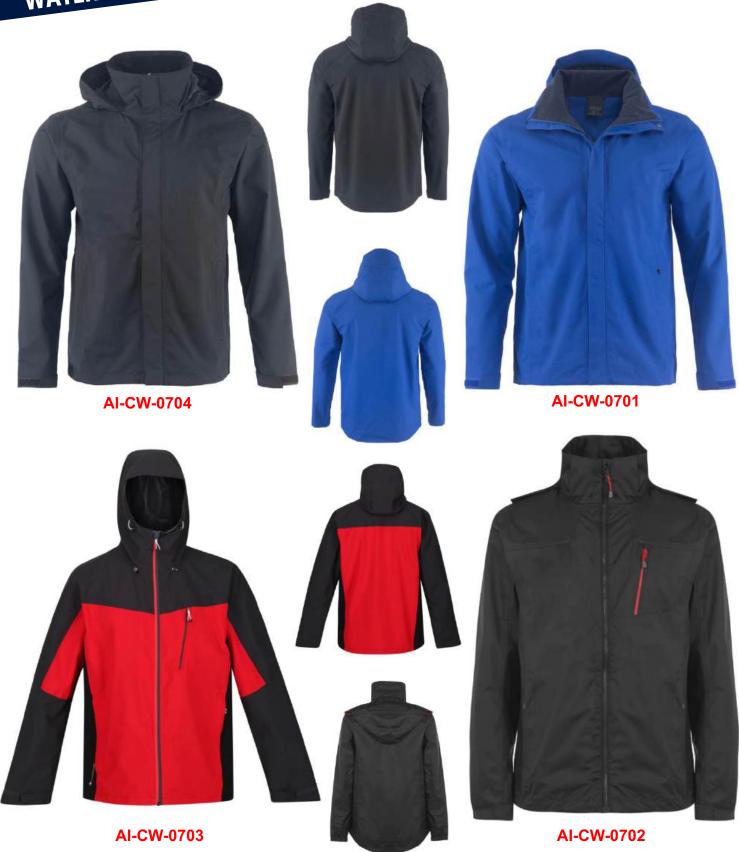

# WATER PROOF JACKETS

Layer up in lightweight comfort with the Larrimore 3 in 1 Jacket. Comprising of a fleece and a waterproof/breathable jacket, you'll be ready to stand up to biting winds, rain and cold temperatures. The inner of the jacket features discreet topographical style on the lining as well as mesh details for improved

air flow. Do not miss out on this jacket, perfect for the colder months and everyday use. This is a must have for your collection..

# WATER PROOF JACKETS

Layer up in lightweight comfort with the Larrimore 3 in 1 Jacket. Comprising of a fleece and a waterproof/breathable jacket, you'll be ready to stand up to biting winds, rain and cold temperatures. The inner of the jacket features discreet topographical style on the lining as well as mesh details for improved air flow. Do not miss out on this jacket, perfect for the colder months and everyday use. This is a must have for your collection..

 Worldwide Delivery In Bulk Order
 Sublimation, Embroidery, Printing
 100% Customization