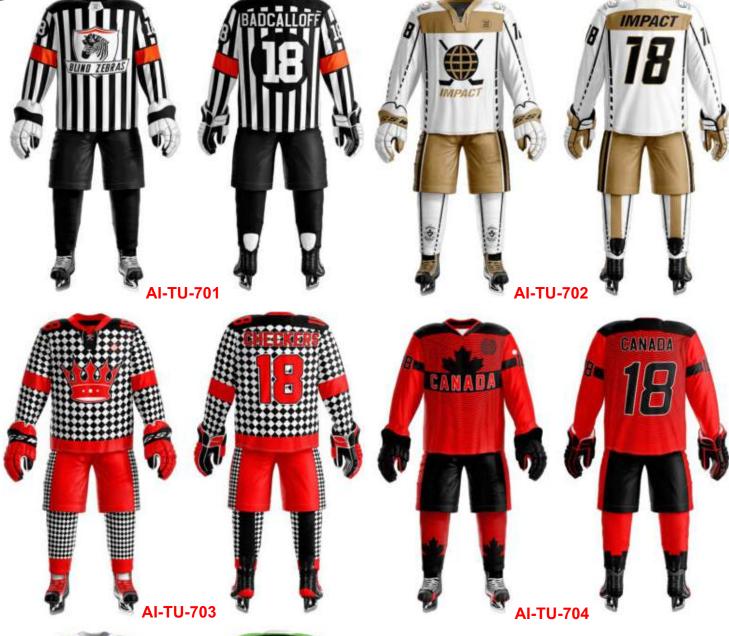

## ICE HOCKEY JERSEY

**BG-TU-601** 

AI-TU-602

AI-TU-603

Sublimation Options Metal, Plastic Zip Options Logo badge in any quality O Sublimation options Round neck, Youth Cuts etc Logo badge in any quality Deep Neck, Pro neck Styles

AI-TU-605

AI-TU-604

## ICE HOCKEY JERSEY

AI-TU-606