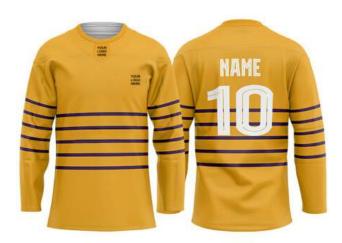

## ICE HOCKEY JERSEY

**BG-TU-601** 

AI-TU-602

AI-TU-603

Sublimation Options Metal, Plastic Zip Options Logo badge in any quality O Sublimation options Round neck, Youth Cuts etc Logo badge in any quality Deep Neck, Pro neck Styles

AI-TU-605

AI-TU-604

## ICE HOCKEY JERSEY

AI-TU-606