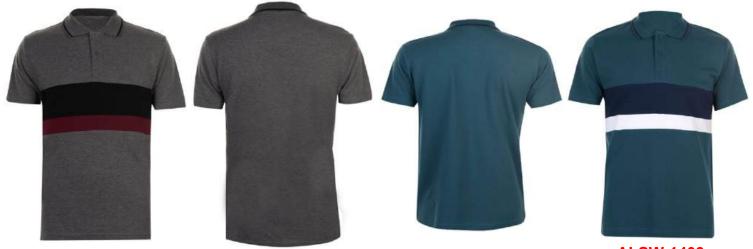

# POLO SHIRTS

**AI-SW-1410** 

**AI-SW-1408** 

AI-SW-1407

50

AI-SW-1406

Polo the perfect fit for a day out. Designed in soft cotton-polyester to keep things breezy. Material: Pique Composition: 60% Cotton, 40% Polyester

# POLO SHIRTS

AI-SW-1403

Polo the perfect fit for a day out. Designed in soft cotton-polyester to keep things breezy. Material: Pique Composition: 60% Cotton, 40% Polyester

51

YOUR LOGO HERE

AI-SW-1402

# POLO SHIRTS

AI-SW-1406

AI-SW-1403

AI-SW-1402

Polo the perfect fit for a day out. Designed in soft cotton-polyester to keep things breezy. Material: Pique Composition: 60% Cotton, 40% Polyester

AI-SW-1404