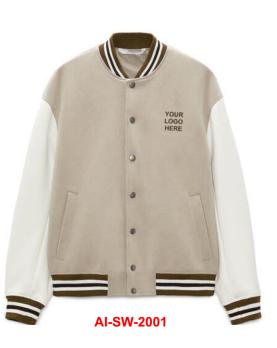

# VARSITY JACKET

Regular Fit Varsity Jacket Contrast Faux Leather Sleeves Boucle Smiley Detail and Embroidery Detail on Sleeve's Chunky Striped Rib at Cuffs and Collar Paisley Applique and Boucle Patches on Main Body Embroidery Script Detail in Contrast Color on Main Body Contrast Faux Leather Pockets Contrast Color Snap Button Fastening Satin Inner Liner with Woven Badge at Back Neck 100% Polyester Sleeve: 50% Polyester, 50% PU, Liner 100% Polyester" Materials can be changed according to design and style