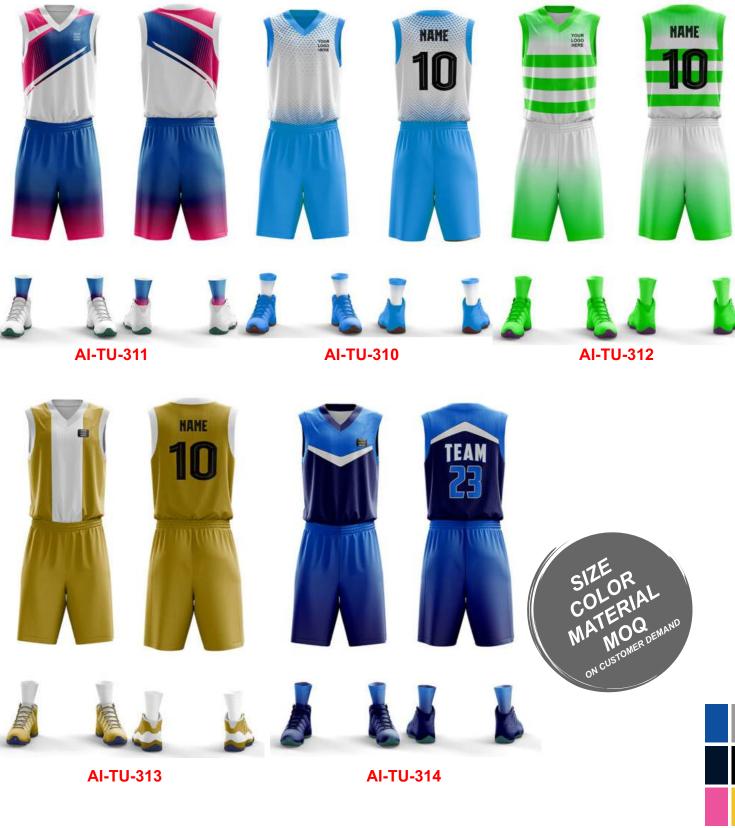

# BASKETBALL UNIFORM

# BASKETBALL UNIFORM

Not only design but also customize your fabric. Customize neck label, hang tags, packing bags, etc All kinds of Printings, Embroideries & Labels From neck-label to drawstrings we take care of everything Just imagine your colors, we will do them We are a manufacturer, not a mere reseller or trader Get your dream kit shipped at your doorstep