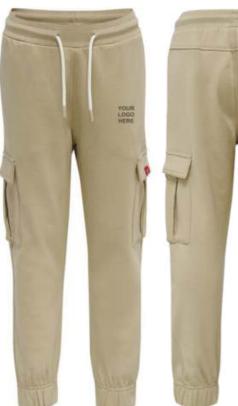

AI-SW-1706 Worldwide Delivery In Bulk Order | Sublimation, Embroidery, Printing | 100% Customization

AI-SW-1801

AI-SW-1802

A perfect tracksuit choice to wear while going on a jog, to the gym, or having a day of fun. Your favorite tracksuit kicks in a whole new look with th coolest print collection. From graphic images to vibrant prints, customize your favorite sweats and joggers with these trendiest sets. The versatility of this piece makes it classic and current all at the same time, with pop prints and colors that are sure to give a perfect sporty look with style. 95% Polyester, 5% Spandex Not only design but also customize your fabric Custom neck label, hang tags, packing bags, etc All kinds of Printings, Embroideries & Labels From neck labels to drawstrings, we take care of everything Just imagine the suit specifications, we will make it We are a factory, not a mere reseller/trader Get your dream Jogger suit shipped to your doorstep

### 

AI-SW-1805

AI-SW-1806

A perfect tracksuit choice to wear while going on a jog, to the gym, or having a day of fun. Your favorite tracksuit kicks in a whole new look with th coolest print collection. From graphic images to vibrant prints, customize your favorite sweats and joggers with these trendiest sets. The versatility of this piece makes it classic and current all at the same time, with pop prints and colors that are sure to give a perfect sporty look with style. 95% Polyester, 5% Spandex Not only design but also customize your fabric Custom neck label, hang tags, packing bags, etc All kinds of Printings, Embroideries & Labels From neck labels to drawstrings, we take care of everything Just imagine the suit specifications, we will make it We are a factory, not a mere reseller/trader Get your dream Jogger suit shipped to your doorstep