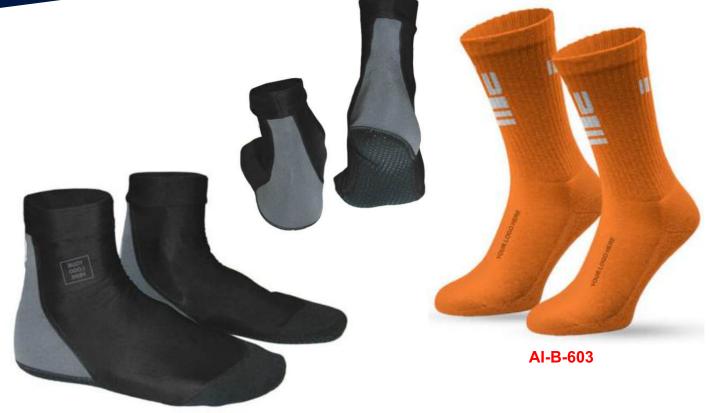

## MMA SOCKS

AI-B-601

#### AI-B-602

AI-B-604

Fabric: 59% nylon/25% polyester/16% elastane Machine wash Stretchy ComfortA nylon collar surrounds the foot opening for a soft feel with a hint of stretch. A knit-in tab at the back functions like a strap, securing the fit around your ankle.