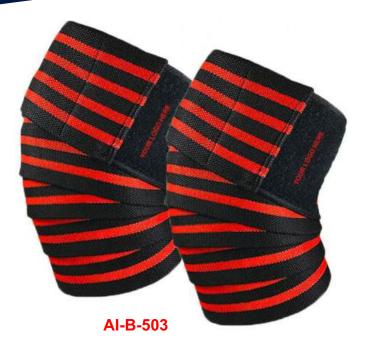

#### **KNEE WRAP**

 and

 Al-B-504

Beast Gears proudly presents black/red Knee Wraps.

27

Made with durable, elasticated material for comfortable knee compression High-strength rubber strands for optimum firmness and long-lasting performance Superb grip, even without chalking allows to can focus on your technique Suitable for hot/cold pack compression therapy use to treat acute knee injuries Extra length and optimal width for maximum adjustability and easy wrapping