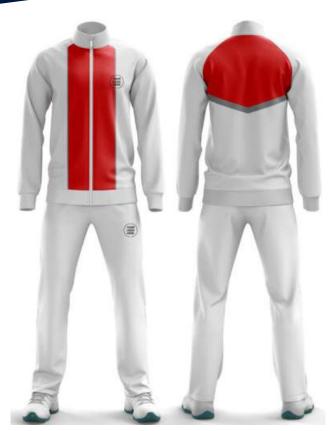

### TRACKSUIT

#### AI-SW-1710

#### AI-SW-1709

Elevate the image of your brand with custom fabric printing on the modern Tracksuits. Now highlight your brand wherever you go with personalized Tracksuits. Either go to the gym or run a marathon, uplift your marketing tactics with customized solutions. Modern sleek designed tracksuits Comes with a jacket and trousers with a regular fitting The zippered jacket has two pockets on the side Not only design but also customize your fabric All kinds of Printings, Embroideries & Labels Multiple patterns with unlimited color options Just imagine the suit specifications, we will make it We are a factory, not mere reseller/trader Get your dream tracksuit shipped at your doorstep