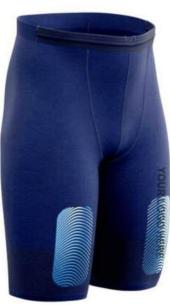

# COMPRESSION D=SHORTS

AI-FW-1305

AI-FW-1301

AI-FW-1303

AI-FW-1302

**AI-FW-1306** 

Manufactured with 94% polyester and 6% spandex tear resistant fabric material.Lightweight construction allows maximum freedom of movement and flexibility.Wide elastic waistband delivers a secure fit. Extensively close knitted flat locked seams ensure the shorts will not lose their shape even after rigorous use.

Features odor resistant and sweat-wicking properties. This product is machine washable

YOUR LOGO HERE