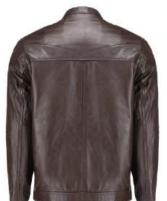

# LEATHER JACKET

AI-CW-0801

AI-CW-0803

This leather jacket is cut from vintage-looking leather with faded seams. It commands attention with a strong, no-nonsense design, horizontal chest pockets and stand collar. The collar can also be folded down your choice how you want to wear it. Jeans and a graphic tee go great underneath. Shell: Genuine leatherLining: 100% polyesterFull-zip front Zip cuffs Two chest pockets with zip closure

Quilted lining; two interior pockets with snap closures Send to professional leather cleaner only

AI-CW-0802

AI-CW-0804