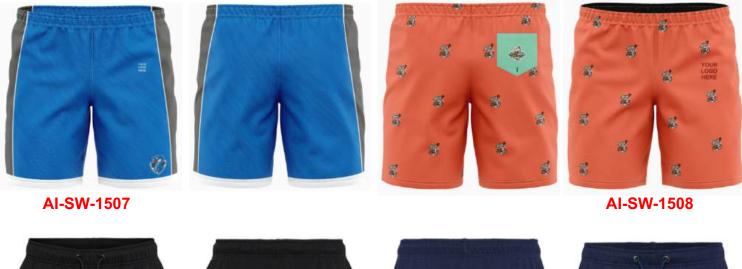

### SHORTS

AI-SW-1501

AI-SW-1506

AI-SW-1509

AI-SW-1510

It's all about comfort and colorful prints in our shorts! Our shorts feature an anti-chafing waistband sewn that offers a snug fit on every man's waistline and are made from premium fabric that helps keep your skin dry by locking in moisture and letting you be comfortable. Your perfect partner that accompanies you wherever you go! These shorts have all the fun and exciting summer prints and colors to spice up your outfit. All shorts come standard with an elastic waistband and drawstring to ensure a proper fit. 100% Ultra-soft Jersey made of polyester

You can add your own designs or logo

56

### SHORTS

AI-SW-1504

AI-SW-1503

AI-SW-1502

AI-SW-1505

It's all about comfort and colorful prints in our shorts! Our shorts feature an anti-chafing waistband sewn that offers a snug fit on every man's waistline and are made from premium fabric that helps keep your skin dry by locking in moisture and letting you be comfortable. Your perfect partner that accompanies you wherever you go! These shorts have all the fun and exciting summer prints and colors to spice up your outfit. All shorts come standard with an elastic waistband and drawstring to ensure a proper fit. 100% Ultra-soft Jersey made of polyester You can add your own designs or logo

### SHORTS

AI-SW-1508

AI-SW-1509

AI-SW-1507

#### 

YOUR LOGO HERE