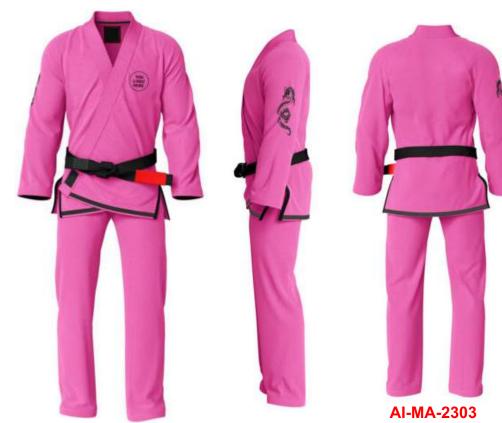

Bjj Gi Wholesale Tops constructed from 100% cotton 450 g/m<sup>2</sup> pearl weave pre shrunk fabric.Pants constructed from 100% cotton 10 Oz ripstop preshrunk fabric. This is our best seller student suit, is reinforce with double contrast stitching throughout jacket and pants. Collar and lapel of custom Bjj Gi are made from a tight weave quick dry material. All types of direct embroidery, patch work and labeling is available as per your requirements.Basic beginner's light weight Jiu Jitsu Gi (Bjj Gi) for men/women/kids.Improved design for beginners specially kids. Enforced stitching in all stress areas for durability.All of our Gi's are stitched according to IBJJF standards. Perfect for training. Custom fabric, logo & sizes are available.

### BJJ GI

Bjj Gi Wholesale Tops constructed from 100% cotton 450 g/m<sup>2</sup> pearl weave pre shrunk fabric.Pants constructed from 100% cotton 10 Oz ripstop preshrunk fabric. This is our best seller student suit, is reinforce with double contrast stitching throughout jacket and pants. Collar and lapel of custom Bjj Gi are made from a tight weave quick dry material. All types of direct embroidery, patch work and labeling is available as per your requirements.Basic beginner's light weight Jiu Jitsu Gi (Bjj Gi) for men/women/kids.Improved design for beginners specially kids. Enforced stitching in all stress areas for durability.All of our Gi's are stitched according to IBJJF standards. Perfect for training. Custom fabric, logo & sizes are available.

### BJJ GI

AI-MA-2302

Bjj Gi Wholesale Tops constructed from 100% cotton 450 g/m<sup>2</sup> pearl weave pre shrunk fabric. Pants constructed from 100% cotton 10 Oz ripstop preshrunk fabric. This is our best seller student suit, is reinforce with double contrast stitching throughout jacket and pants. Collar and lapel of custom Bjj Gi are made from a tight weave quick dry material. All types of direct embroidery, patch work and labeling is available as per your requirements.Basic beginner's light weight Jiu Jitsu Gi (Bjj Gi) for men/women/kids.Improved design for beginners specially kids. Enforced stitching in all stress areas for durability.All of our Gi's are stitched according to IBJJF standards. Perfect for training. Custom fabric, logo & sizes are available.