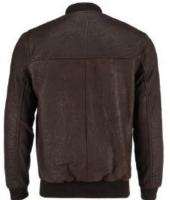

# LEATHER JACKET

AI-CW-0806

This leather jacket is cut from vintage-looking leather with faded seams. It commands attention with a strong, no-nonsense design, horizontal chest pockets and stand collar. The collar can also be folded down your choice how you want to wear it. Jeans and a graphic tee go great underneath. Shell: Genuine leatherLining: 100% polyesterFull-zip front Zip cuffs Two chest pockets with zip closure

Quilted lining; two interior pockets with snap closures Send to professional leather cleaner only