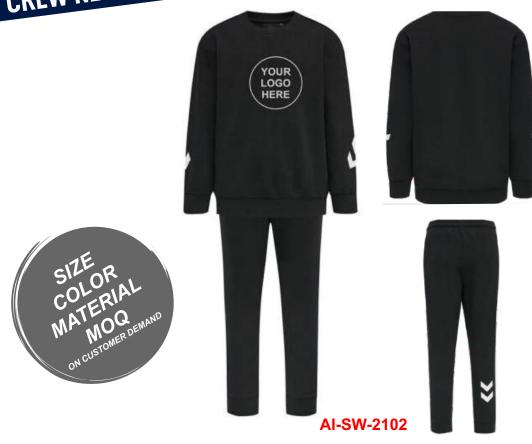

#### **CREW NECK SUIT**

AI-SW-2110

AI-SW-2109

Made from organic cotton for an ultra soft feel, the crew neck has a lower environmental impact than conventional cotton. This suit consists of a round neck sweatshirt and comfortable jogging pants. The top has a snap opening at the neck for easy diapering, while the bottom has a drawstring waist for a perfect fit.Stretch Jersey, Organic fabric, Round neck sweatshirt, Snap opening, Bottom with drawstring waist available in all sizes

# **CREW NECK SUIT**

AI-SW-2106

AI-SW-2105

Made from organic cotton for an ultra soft feel, the crew neck has a lower environmental impact than conventional cotton. This suit consists of a round neck sweatshirt and comfortable jogging pants. The top has a snap opening at the neck for easy diapering, while the bottom has a drawstring waist for a perfect fit.Stretch Jersey, Organic fabric, Round neck sweatshirt, Snap opening, Bottom with drawstring waist available in all sizes

# **CREW NECK SUIT**

Made from organic cotton for an ultra soft feel, the crew neck has a lower environmental impact than conventional cotton. This suit consists of a round neck sweatshirt and comfortable jogging pants. The top has a snap opening at the neck for easy diapering, while the bottom has a drawstring waist for a perfect fit.Stretch Jersey, Organic fabric, Round neck sweatshirt, Snap opening, Bottom with drawstring waist available in all sizes