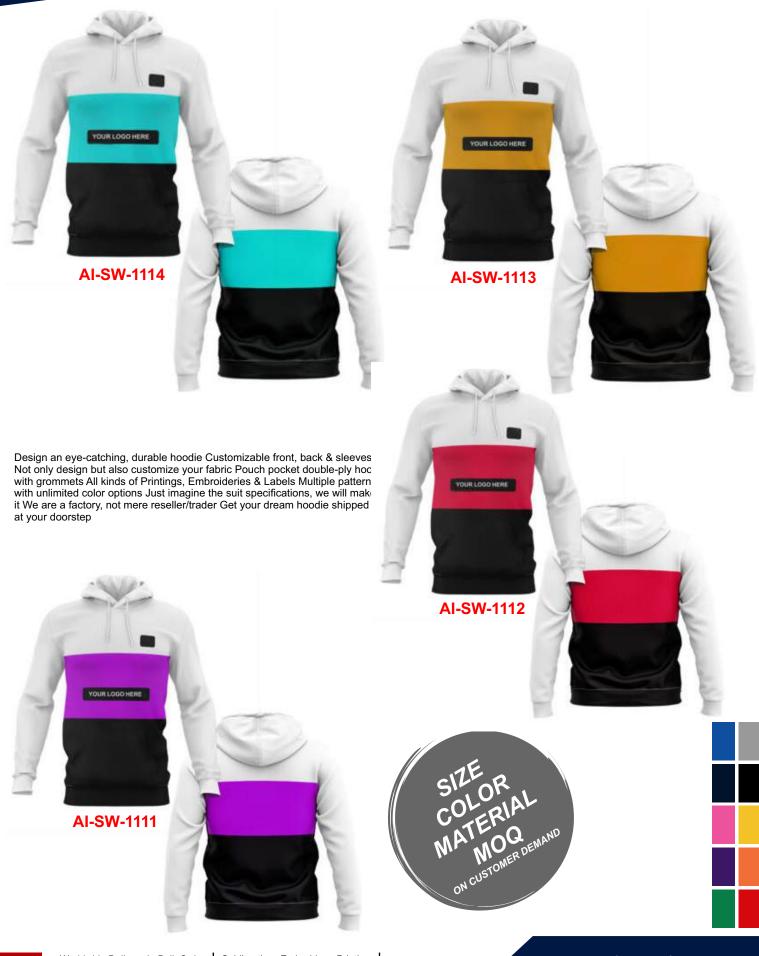

sweatshirt and comfortable jogging pants. The top has a snap opening at the neck for easy diapering, while the bottom has a drawstring waist for a perfect fit.Stretch Jersey, Organic fabric, Round neck sweatshirt, Snap opening, Bottom with drawstring waist available in all sizes



# **CREW NECK SUIT**





Made from organic cotton for an ultra soft feel, the crew neck has a lower environmental impact than conventional cotton. This suit consists of a round neck sweatshirt and comfortable jogging pants. The top has a snap opening at the neck for easy diapering, while the bottom has a drawstring waist for a perfect fit.Stretch Jersey, Organic fabric, Round neck sweatshirt, Snap opening, Bottom with drawstring waist available in all sizes







### HOODIES





### HOODIES





### HOODIES



41



### TRACKSUIT





#### AI-SW-1710

#### AI-SW-1709

Elevate the image of your brand with custom fabric printing on the modern Tracksuits. Now highlight your brand wherever you go with personalized Tracksuits. Either go to the gym or run a marathon, uplift your marketing tactics with customized solutions. Modern sleek designed tracksuits Comes with a jacket and trousers with a regular fitting The zippered jacket has two pockets on the side Not only design but also customize your fabric All kinds of Printings, Embroideries & Labels Multiple patterns with unlimited color options Just imagine the suit specifications, we will make it We are a factory, not mere reseller/trader Get your dream tracksuit shipped at your doorstep



AI-SW-1708

AI-SW-1707

### 

### TRACKSUIT



AI-SW-1705