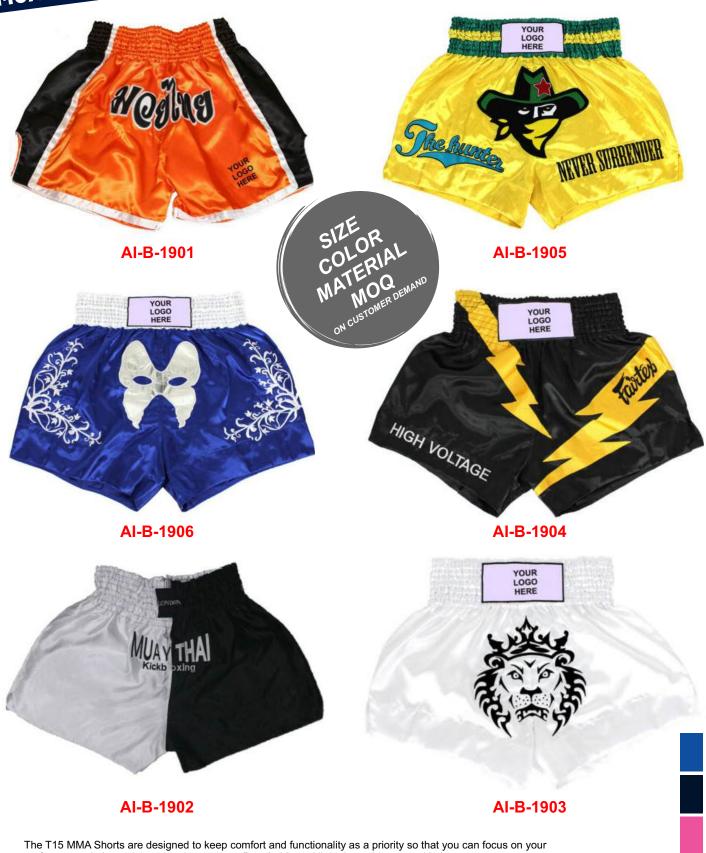

# MUAY THAI SHORTS

The T15 MMA Shorts are designed to keep comfort and functionality as a priority so that you can focus on your performance during training or in the octagon. Breathable and light, it provides you with the ease to maneuver, execute complex moves and exercise flawless technique. These shorts are a must have for every level of mixed martial arts practitioner.

Performance polyester with 2% spandex ensures durability and comfort.

Drawstring waistband for an easy fit. 3ply polyester-reinforced stitching

Dedicated pocket for gum shield.

Form retaining breathable design with anti-microbial treatment.