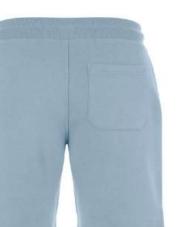

### SHORTS

AI-SW-1501

AI-SW-1506

AI-SW-1509

AI-SW-1510

It's all about comfort and colorful prints in our shorts! Our shorts feature an anti-chafing waistband sewn that offers a snug fit on every man's waistline and are made from premium fabric that helps keep your skin dry by locking in moisture and letting you be comfortable. Your perfect partner that accompanies you wherever you go! These shorts have all the fun and exciting summer prints and colors to spice up your outfit. All shorts come standard with an elastic waistband and drawstring to ensure a proper fit. 100% Ultra-soft Jersey made of polyester

You can add your own designs or logo

56

### SHORTS

AI-SW-1504

AI-SW-1503

AI-SW-1502

AI-SW-1505

It's all about comfort and colorful prints in our shorts! Our shorts feature an anti-chafing waistband sewn that offers a snug fit on every man's waistline and are made from premium fabric that helps keep your skin dry by locking in moisture and letting you be comfortable. Your perfect partner that accompanies you wherever you go! These shorts have all the fun and exciting summer prints and colors to spice up your outfit. All shorts come standard with an elastic waistband and drawstring to ensure a proper fit. 100% Ultra-soft Jersey made of polyester You can add your own designs or logo