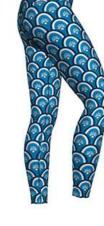

#### LEGGING

AI-FW-201

AI-FW-203

Vivid Colors, Fade Resistant, Form Fitting and DURABLE! Sublimation printing is special process, allowing our design prints to transfer onto the garment with precision and vibrancy. Sublimation Series leggings are made from Spandex and Polyester with an elastic waistband. Stretchable Legging Tights, High Quality Tights, Trendy & Stylish Comfortable Stretchable 90% nylon, 10% lycra Free size for everyday use

**AI-FW-206** 

AI-FW-202