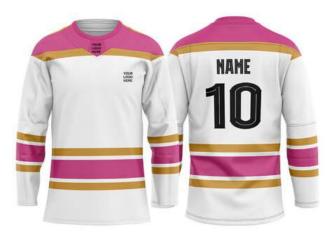

## ICE HOCKEY JERSEY

**BG-TU-601** 

AI-TU-602

AI-TU-603

Sublimation Options Metal, Plastic Zip Options Logo badge in any quality O Sublimation options Round neck, Youth Cuts etc Logo badge in any quality Deep Neck, Pro neck Styles

AI-TU-605

AI-TU-604

## ICE HOCKEY JERSEY

AI-TU-606