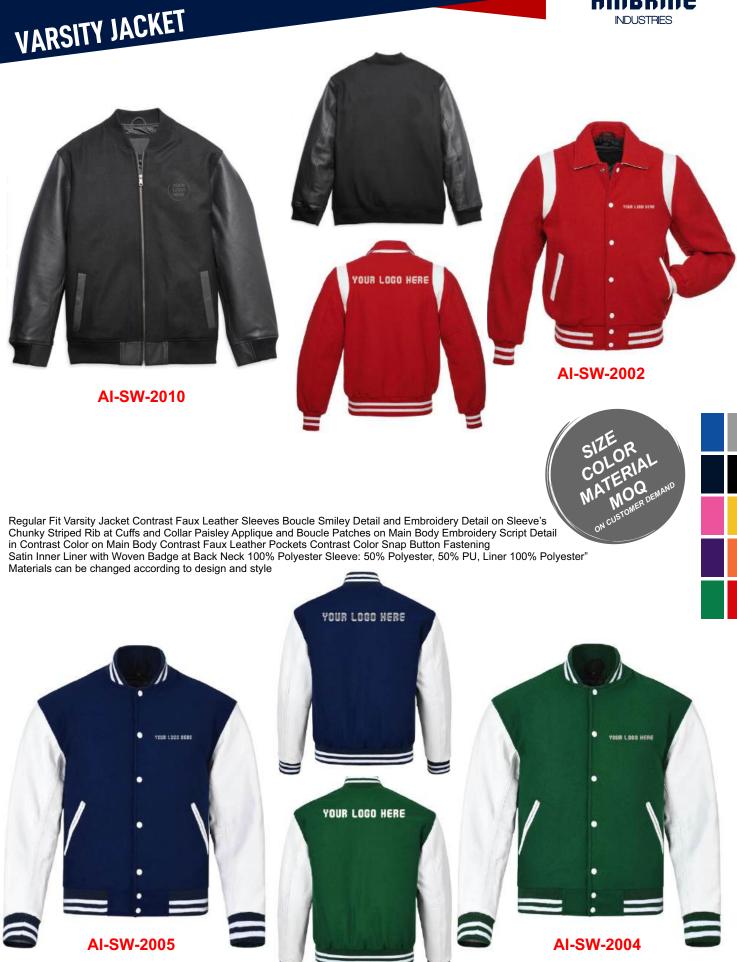

# VARSITY JACKET

Regular Fit Varsity Jacket Contrast Faux Leather Sleeves Boucle Smiley Detail and Embroidery Detail on Sleeve's Chunky Striped Rib at Cuffs and Collar Paisley Applique and Boucle Patches on Main Body Embroidery Script Detail in Contrast Color on Main Body Contrast Faux Leather Pockets Contrast Color Snap Button Fastening Satin Inner Liner with Woven Badge at Back Neck 100% Polyester Sleeve: 50% Polyester, 50% PU, Liner 100% Polyester" Materials can be changed according to design and style