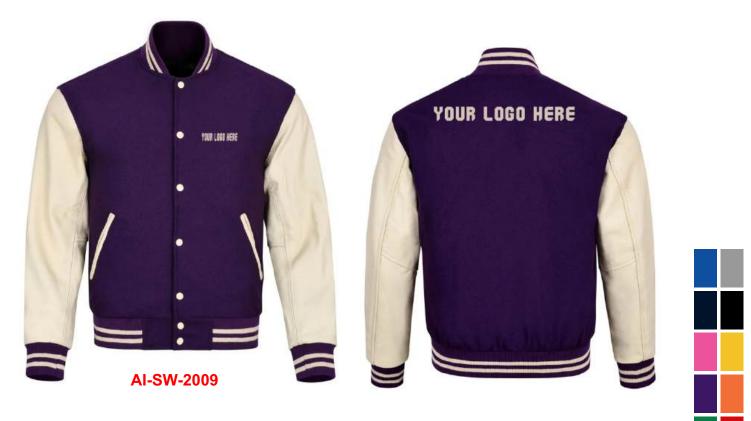

# VARSITY JACKET

Regular Fit Varsity Jacket Contrast Faux Leather Sleeves Boucle Smiley Detail and Embroidery Detail on Sleeve's Chunky Striped Rib at Cuffs and Collar Paisley Applique and Boucle Patches on Main Body Embroidery Script Detail in Contrast Color on Main Body Contrast Faux Leather Pockets Contrast Color Snap Button Fastening Satin Inner Liner with Woven Badge at Back Neck 100% Polyester Sleeve: 50% Polyester, 50% PU, Liner 100% Polyester" Materials can be changed according to design and style