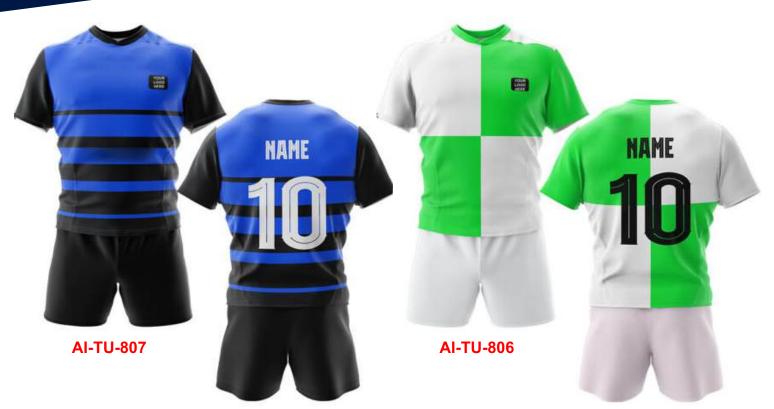

ORM



Not only design but also customize your fabric. Customize neck label, hang tags, packing bags, etc All kinds of Printings, Embroideries & Labels From neck-label to drawstrings we take care of everything Just imagine your colors, we will do them We are a manufacturer, not a mere reseller or trader Get your dream kit shipped at your doorstep





Logo badge in any quality Zip with Collar

AI-TU-505

AI-TU-504

## CRICKET UNIFORM







## ICE HOCKEY JERSEY



**BG-TU-601** 



AI-TU-602



AI-TU-603

Sublimation Options Metal, Plastic Zip Options Logo badge in any quality O Sublimation options Round neck, Youth Cuts etc Logo badge in any quality Deep Neck, Pro neck Styles



AI-TU-605



AI-TU-604



## ICE HOCKEY JERSEY





AI-TU-606

#### RUGBY UNIFORM







#### RUGBY UNIFORM







18

### SOCCER UNIFORM





Grade – A fabric option in Summer & Moderate GSM High-Quality Metal End Drawstrings Grade-A digital Sublimation with full sticky paper & German Ink 100% Polyester Colts thread stitching Perfectly fit universal sizes 100% Customization accepted from fabric to design to Finishing A range of fabric options to select i.e. Micro Polyester, Micromesh, Poly-Spandex



Worldwide Delivery In Bulk Order Sublimation, Embroidery, Printing 100% Customization

#### SOCCER UNIFORM





Grade – A fabric option in Summer & Moderate GSM High-Quality Metal End Drawstrings Grade-A digital Sublimation with full sticky paper & German Ink 100% Polyester Colts thread stitching Perfectly fit universal sizes 100% Customization accepted from fabric to design to Finishing A range of fa