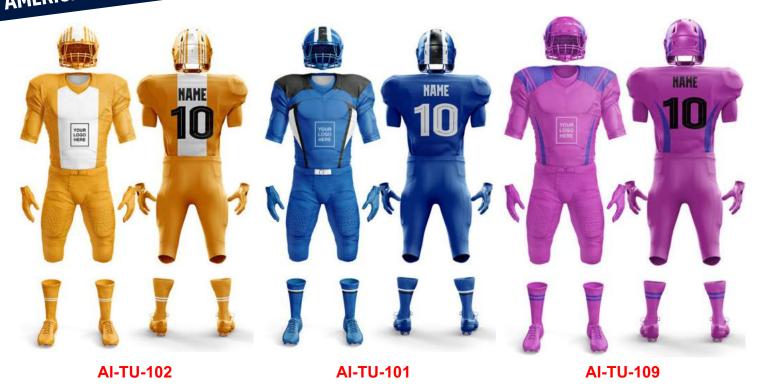

# AMERICAN FOOTBALL UNIFORM

American Football Uniforms are made with varied specifications, demands with multi panels of various adapting fabrics as 100% polyester 4 way stretch fabric

Lycra , spandex , polyester 4 way mesh dazzle fabric double fabric lining for padding space etc.

# AMERICAN FOOTBALL UNIFORM

**AI-TU-105** 

**AI-TU-110** 

American Football Uniforms are made with varied specifications, demands with multi panels of various adapting fabrics as 100% polyester 4 way stretch fabric Lycra , spandex , polyester 4 way mesh dazzle fabric double fabric lining for padding space etc.