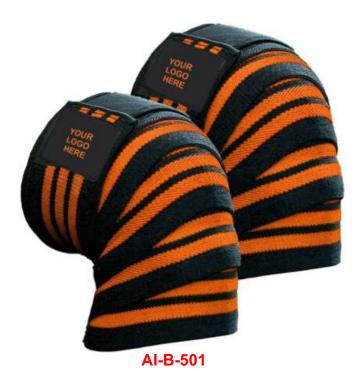

#### **KNEE WRAP**

 and

 Al-B-504

Beast Gears proudly presents black/red Knee Wraps.

27

Made with durable, elasticated material for comfortable knee compression High-strength rubber strands for optimum firmness and long-lasting performance Superb grip, even without chalking allows to can focus on your technique Suitable for hot/cold pack compression therapy use to treat acute knee injuries Extra length and optimal width for maximum adjustability and easy wrapping