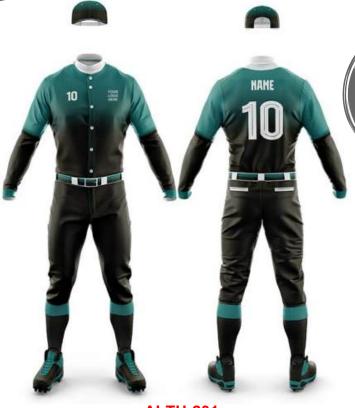

# **BASEBALL UNIFORM**

AI-TU-201

Fabric Crew Neck, Knitted RIB Neck, Sublimation Neck-line Multi Colors Neck-line, Collar with Piping Outline Round Neck,Open Buttons Placket Buttons with V neck, Hidden layer buttons Short Buttons Placket Multi Color Placket Custom Printed Plackets

AI-TU-209