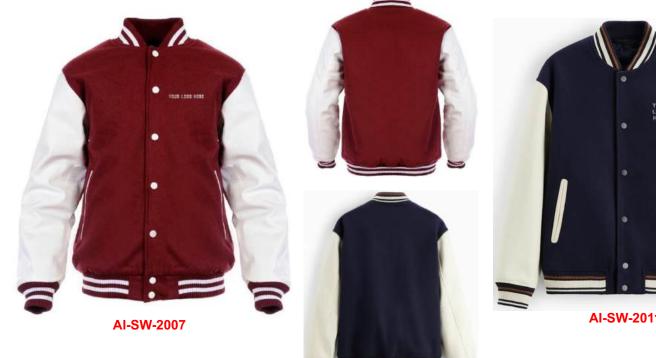

# VARSITY JACKET

Regular Fit Varsity Jacket Contrast Faux Leather Sleeves Boucle Smiley Detail and Embroidery Detail on Sleeve's Chunky Striped Rib at Cuffs and Collar Paisley Applique and Boucle Patches on Main Body Embroidery Script Detail in Contrast Color on Main Body Contrast Faux Leather Pockets Contrast Color Snap Button Fastening Satin Inner Liner with Woven Badge at Back Neck 100% Polyester Sleeve: 50% Polyester, 50% PU, Liner 100% Polyester" Materials can be changed according to design and style