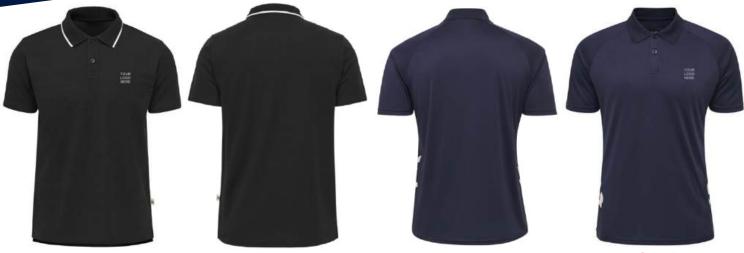

# POLO SHIRTS

**AI-SW-1410** 

**AI-SW-1408** 

AI-SW-1407

50

AI-SW-1406

Polo the perfect fit for a day out. Designed in soft cotton-polyester to keep things breezy. Material: Pique Composition: 60% Cotton, 40% Polyester

# POLO SHIRTS

AI-SW-1403

Polo the perfect fit for a day out. Designed in soft cotton-polyester to keep things breezy. Material: Pique Composition: 60% Cotton, 40% Polyester

51

YOUR LOGO HERE

AI-SW-1402

# POLO SHIRTS

AI-SW-1406

AI-SW-1403

AI-SW-1402

Polo the perfect fit for a day out. Designed in soft cotton-polyester to keep things breezy. Material: Pique Composition: 60% Cotton, 40% Polyester

AI-SW-1404