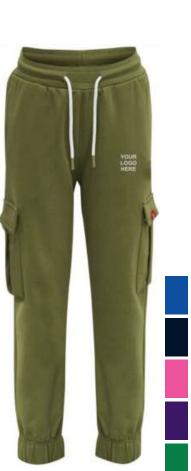

## TROUSERS

Standard fit for a relaxed, easy feel Stretch cuffs Pockets 61% cotton/39% polyester Machine wash

AI-SW-1809

AI-SW-1810

AI-SW-1808