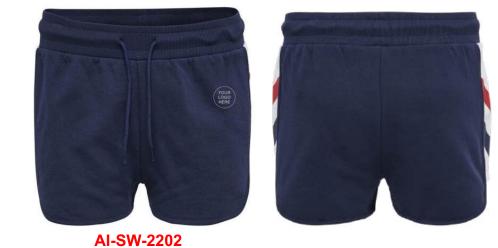

## SHORT SET

## SHORT SET

AI-CW-0005

Material: Polyester Material composition: polyester fiber

AI-CW-0006