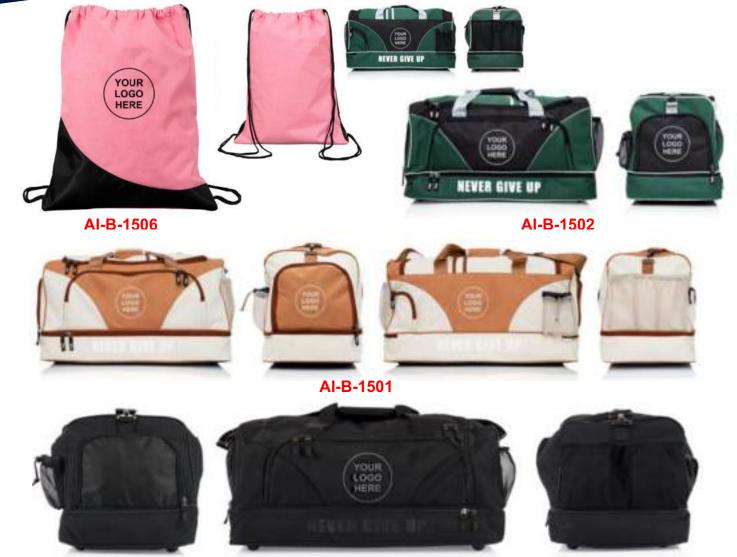

#### GYM BAG

#### AI-B-1504

Made from premium grade water-proof nylon. Wet cloth compartment underneath. Large shoe or boxing glove compartment one end and 2 mesh pockets at the other for a water bottle or other belongings. Headphone exit at top with secure concealed phone pocket on the inside of the top opening.Extra strong lock able zips. Water-proof nylon, Compartment underneath Large compartment at end Lockable zips

AI-B-1503