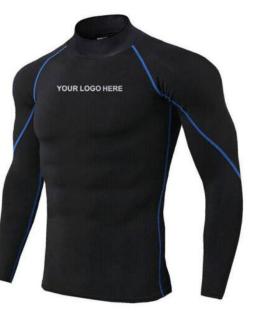

# **COMPRESSION SHIRT**

AI-FW-1201

SIZE COLOR COLORIAL MATERIAL MATERIAL MOQ MOCUSTOMER DEMAND

Round-neck for extra coverage and anatomically designed to conform to your body perfectly. Manufactured with 94% polyester fabric and 6% spandex compression range material Offers unique thermal compression and freedom of movement Tightly interlocked flat seams ensure maximum durability Promises to keep your skin free of rashes and irritations

AI-FW-1203

AI-FW-1205

AI-FW-1202