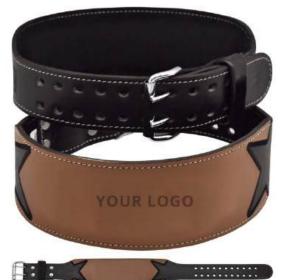

# WEIGHT LIFTING BELT

#### AI-FW-0101

#### AI-FW-0103

#### AI-FW-0105 Leather Belt

AI-FW-0102

#### AI-FW-0104

#### AI-FW-0106

Heavy Lifting & Bodybuilding Guarantee the toughest construction Ideal for professionals Fitness sessions For Male and Female Beautiful Deep Embossed front logo. Design to follow curves of back and abdomen area Belt for girls Belt for men Belt for belly fat Bolt for girls for weight loss Belt for man's bady fitness