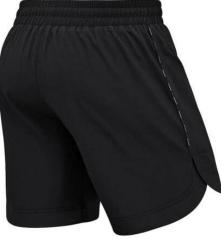

### SHORTS

AI-SW-1504

AI-SW-1503

AI-SW-1502

AI-SW-1505

It's all about comfort and colorful prints in our shorts! Our shorts feature an anti-chafing waistband sewn that offers a snug fit on every man's waistline and are made from premium fabric that helps keep your skin dry by locking in moisture and letting you be comfortable. Your perfect partner that accompanies you wherever you go! These shorts have all the fun and exciting summer prints and colors to spice up your outfit. All shorts come standard with an elastic waistband and drawstring to ensure a proper fit. 100% Ultra-soft Jersey made of polyester You can add your own designs or logo