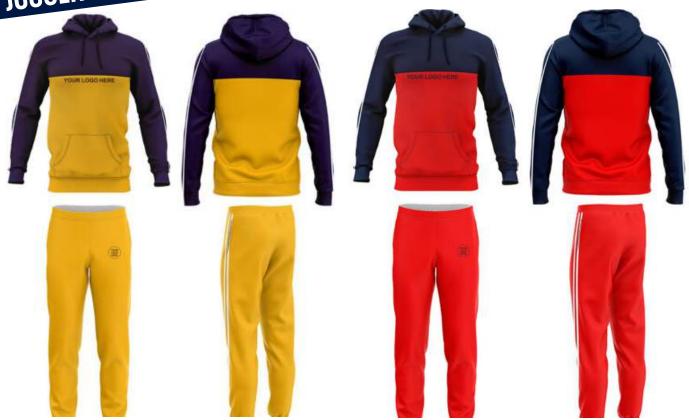

I-SW-1701

Elevate the image of your brand with custom fabric printing on the modern Tracksuits. Now highlight your brand wherever you go with personalized Tracksuits. Either go to the gym or run a marathon, uplift your marketing tactics with customized solutions. Modern sleek designed tracksuits Comes with a jacket and trousers with a regular fitting The zippered jacket has two pockets on the side Not only design but also customize your fabric All kinds of Printings, Embroideries & Labels Multiple patterns with unlimited color options Just imagine the suit specifications, we will make it We are a factory, not mere reseller/trader Get your dream tracksuit shipped at your doorstep





AI-SW-1706 Worldwide Delivery In Bulk Order | Sublimation, Embroidery, Printing | 100% Customization







AI-SW-1801

AI-SW-1802

A perfect tracksuit choice to wear while going on a jog, to the gym, or having a day of fun. Your favorite tracksuit kicks in a whole new look with th coolest print collection. From graphic images to vibrant prints, customize your favorite sweats and joggers with these trendiest sets. The versatility of this piece makes it classic and current all at the same time, with pop prints and colors that are sure to give a perfect sporty look with style. 95% Polyester, 5% Spandex Not only design but also customize your fabric Custom neck label, hang tags, packing bags, etc All kinds of Printings, Embroideries & Labels From neck labels to drawstrings, we take care of everything Just imagine the suit specifications, we will make it We are a factory, not a mere reseller/trade