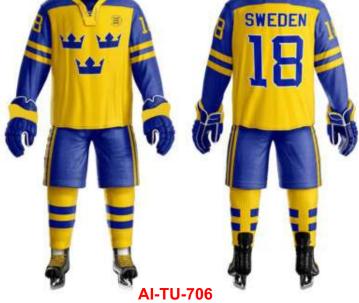

## ICE HOCKEY JERSEY

**BG-TU-601** 

AI-TU-602

AI-TU-603

Sublimation Options Metal, Plastic Zip Options Logo badge in any quality O Sublimation options Round neck, Youth Cuts etc Logo badge in any quality Deep Neck, Pro neck Styles

AI-TU-605

AI-TU-604

## ICE HOCKEY JERSEY

AI-TU-606