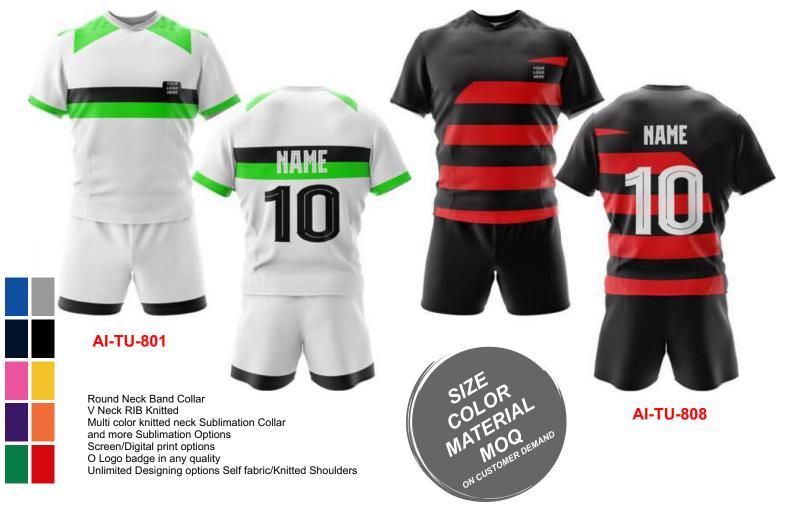

# **BASEBALL UNIFORM**

AI-TU-201

Fabric Crew Neck, Knitted RIB Neck, Sublimation Neck-line Multi Colors Neck-line, Collar with Piping Outline Round Neck,Open Buttons Placket Buttons with V neck, Hidden layer buttons Short Buttons Placket Multi Color Placket Custom Printed Plackets

## **BASEBALL UNIFORM**

Worldwide Delivery In Bulk Order | Sublimation, Embroidery, Printing | 100% Customization