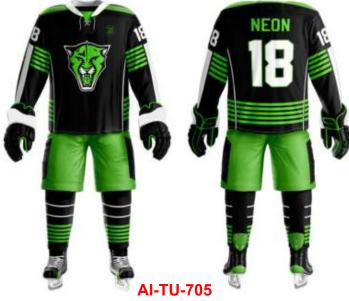

## ICE HOCKEY JERSEY

**BG-TU-601** 

AI-TU-602

AI-TU-603

Sublimation Options Metal, Plastic Zip Options Logo badge in any quality O Sublimation options Round neck, Youth Cuts etc Logo badge in any quality Deep Neck, Pro neck Styles

AI-TU-605

AI-TU-604

## ICE HOCKEY JERSEY

AI-TU-606