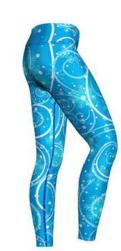

#### LEGGING

AI-FW-201

AI-FW-203

Vivid Colors, Fade Resistant, Form Fitting and DURABLE! Sublimation printing is special process, allowing our design prints to transfer onto the garment with precision and vibrancy. Sublimation Series leggings are made from Spandex and Polyester with an elastic waistband. Stretchable Legging Tights, High Quality Tights, Trendy & Stylish Comfortable Stretchable 90% nylon, 10% lycra Free size for everyday use

**AI-FW-206** 

AI-FW-202