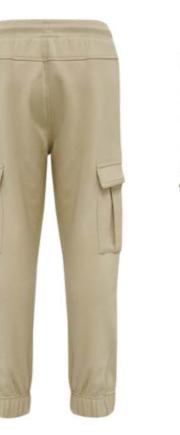

AI-SW-1706 Worldwide Delivery In Bulk Order | Sublimation, Embroidery, Printing | 100% Customization

AI-SW-1801

AI-SW-1802

A perfect tracksuit choice to wear while going on a jog, to the gym, or having a day of fun. Your favorite tracksuit kicks in a whole new look with th coolest print collection. From graphic images to vibrant prints, customize your favorite sweats and joggers with these trendiest sets. The versatility of this piece makes it classic and current all at the same time, with pop prints and colors that are sure to give a perfect sporty look with style. 95% Polyester, 5% Spandex Not only design but also customize your fabric Custom neck label, hang tags, packing bags, etc All kinds of Printings, Embroideries & Labels From neck labels to drawstrings, we take care of everything Just imagine the suit specifications, we will make it We are a factory, not a mere reseller/trader Get your dream Jogger suit shipped to your doorstep

### 

AI-SW-1805

AI-SW-1806

A perfect tracksuit choice to wear while going on a jog, to the gym, or having a day of fun. Your favorite tracksuit kicks in a whole new look with th coolest print collection. From graphic images to vibrant prints, customize your favorite sweats and joggers with these trendiest sets. The versatility of this piece makes it classic and current all at the same time, with pop prints and colors that are sure to give a perfect sporty look with style. 95% Polyester, 5% Spandex Not only design but also customize your fabric Custom neck label, hang tags, packing bags, etc All kinds of Printings, Embroideries & Labels From neck labels to drawstrings, we take care of everything Just imagine the suit specifications, we will make it We are a factory, not a mere reseller/trader Get your dream Jogger suit shipped to your doorstep