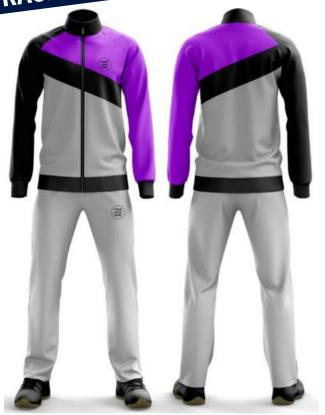

### TRACKSUIT

#### AI-SW-1710

#### AI-SW-1709

Elevate the image of your brand with custom fabric printing on the modern Tracksuits. Now highlight your brand wherever you go with personalized Tracksuits. Either go to the gym or run a marathon, uplift your marketing tactics with customized solutions. Modern sleek designed tracksuits Comes with a jacket and trousers with a regular fitting The zippered jacket has two pockets on the side Not only design but also customize your fabric All kinds of Printings, Embroideries & Labels Multiple patterns with unlimited color options Just imagine the suit specifications, we will make it We are a factory, not mere reseller/trader Get your dream tracksuit shipped at your doorstep