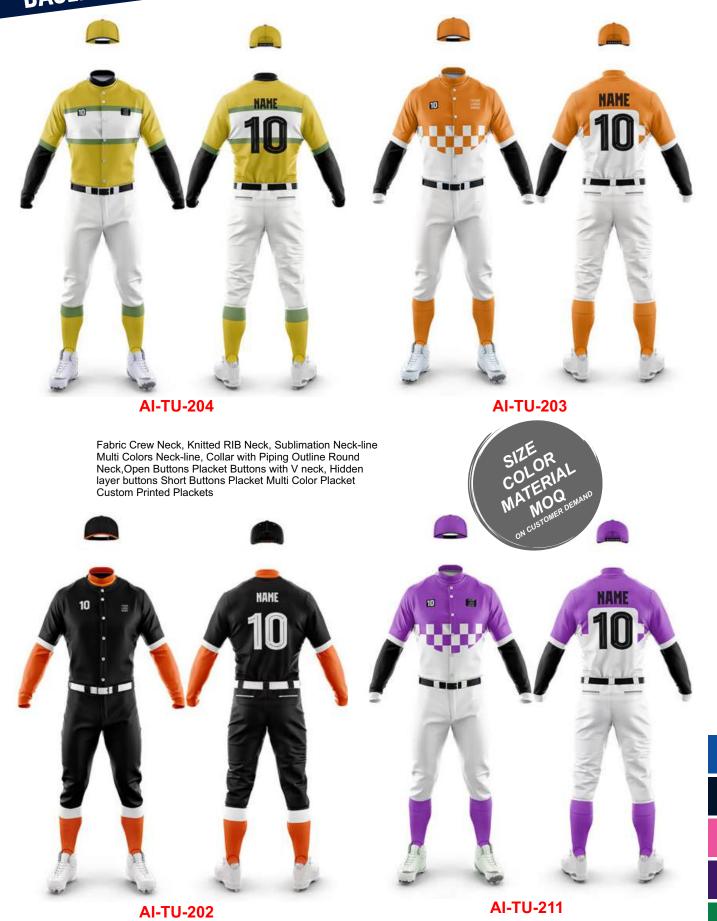

# **BASEBALL UNIFORM**

AI-TU-201

Fabric Crew Neck, Knitted RIB Neck, Sublimation Neck-line Multi Colors Neck-line, Collar with Piping Outline Round Neck,Open Buttons Placket Buttons with V neck, Hidden layer buttons Short Buttons Placket Multi Color Placket Custom Printed Plackets

AI-TU-209

## **BASEBALL UNIFORM**

AI-TU-205

AI-TU-206

## **BASEBALL UNIFORM**

Worldwide Delivery In Bulk Order | Sublimation, Embroidery, Printing | 100% Customization