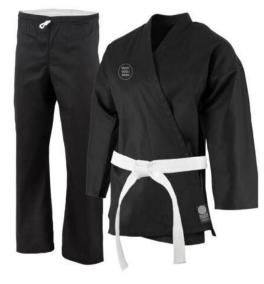

# TAEKWONDO UNIFORM

AI-B-903

-

AI-B-904

#### AI-B-901

AI-B-902

This lightweight student Taekwondo uniform is everything you want in an entry level gi. These high-quality lightweight student uniforms are made of a durable cotton/poly material and are built to last with extra stitching in the jacket and pants. Made using 35% cotton and 65% polyester ensures that these Taekwondo uniforms are soft on the skin, durable and require minimal ironing for day to day club training. Once you give our lightweight Taekwondo uniforms a try, we know you won't ever want to wear anything else. Durable Cotton/Polyester Fabric

Traditional V neck jacket

Elastic waist with drawstring tie

Extra strength and room to move for a perfect fit Includes Jacket, Pants and a Belt

Custom fabric, logo & all sizes are available