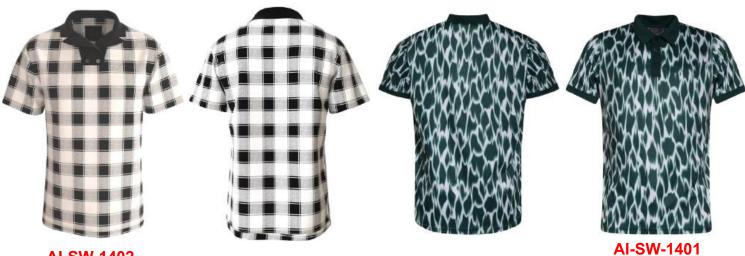

# POLO SHIRTS

**AI-SW-1410** 

**AI-SW-1408** 

AI-SW-1407

50

AI-SW-1406

Polo the perfect fit for a day out. Designed in soft cotton-polyester to keep things breezy. Material: Pique Composition: 60% Cotton, 40% Polyester

# POLO SHIRTS

AI-SW-1403

Polo the perfect fit for a day out. Designed in soft cotton-polyester to keep things breezy. Material: Pique Composition: 60% Cotton, 40% Polyester

51

YOUR LOGO HERE

AI-SW-1402

# POLO SHIRTS

AI-SW-1406

AI-SW-1403

AI-SW-1402

Polo the perfect fit for a day out. Designed in soft cotton-polyester to keep things breezy. Material: Pique Composition: 60% Cotton, 40% Polyester

AI-SW-1404