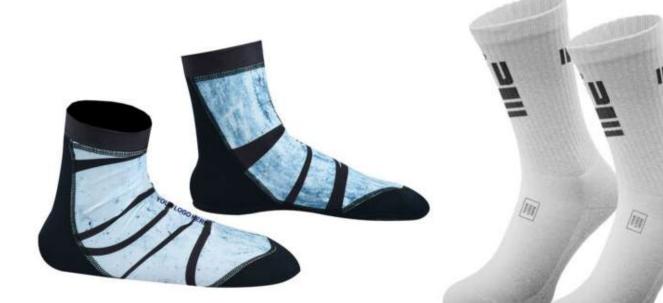

## MMA SOCKS

AI-B-601

#### AI-B-602

AI-B-604

Fabric: 59% nylon/25% polyester/16% elastane Machine wash Stretchy ComfortA nylon collar surrounds the foot opening for a soft feel with a hint of stretch. A knit-in tab at the back functions like a strap, securing the fit around your ankle.