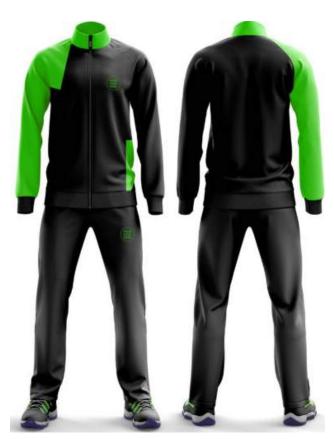

### TRACKSUIT

### TRACKSUIT

AI-SW-1705

**AI-SW-1704** 

Elevate the image of your brand with custom fabric printing on the modern Tracksuits. Now highlight your brand wherever you go with personalized Tracksuits. Either go to the gym or run a marathon, uplift your marketing tactics with customized solutions. Modern sleek designed tracksuits Comes with a jacket and trousers with a regular fitting The zippered jacket has two pockets on the side Not only design but also customize your fabric All kinds of Printings, Embroideries & Labels Multiple patterns with unlimited color options Just imagine the suit specifications, we will make it We are a factory, not mere reseller/trader Get your dream tracksuit shipped at your doorstep

AI-SW-1703