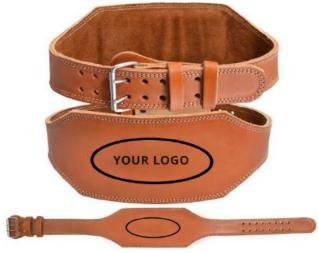

# WEIGHT LIFTING BELT

#### AI-FW-0101

#### AI-FW-0103

#### AI-FW-0105 Leather Belt

AI-FW-0102

#### AI-FW-0104

#### AI-FW-0106

Heavy Lifting & Bodybuilding Guarantee the toughest construction Ideal for professionals Fitness sessions For Male and Female Beautiful Deep Embossed front logo. Design to follow curves of back and abdomen area Belt for girls Belt for men Belt for belly fat Bolt for girls for weight loss Belt for man's bady fitness