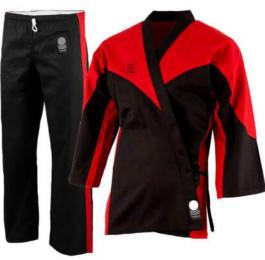

# TAEKWONDO UNIFORM

AI-B-903

-

AI-B-904

#### AI-B-901

AI-B-902

This lightweight student Taekwondo uniform is everything you want in an entry level gi. These high-quality lightweight student uniforms are made of a durable cotton/poly material and are built to last with extra stitching in the jacket and pants. Made using 35% cotton and 65% polyester ensures that these Taekwondo uniforms are soft on the skin, durable and require minimal ironing for day to day club training. Once you give our lightweight Taekwondo uniforms a try, we know you won't ever want to wear anything else. Durable Cotton/Polyester Fabric

Traditional V neck jacket

Elastic waist with drawstring tie

Extra strength and room to move for a perfect fit Includes Jacket, Pants and a Belt

Custom fabric, logo & all sizes are available