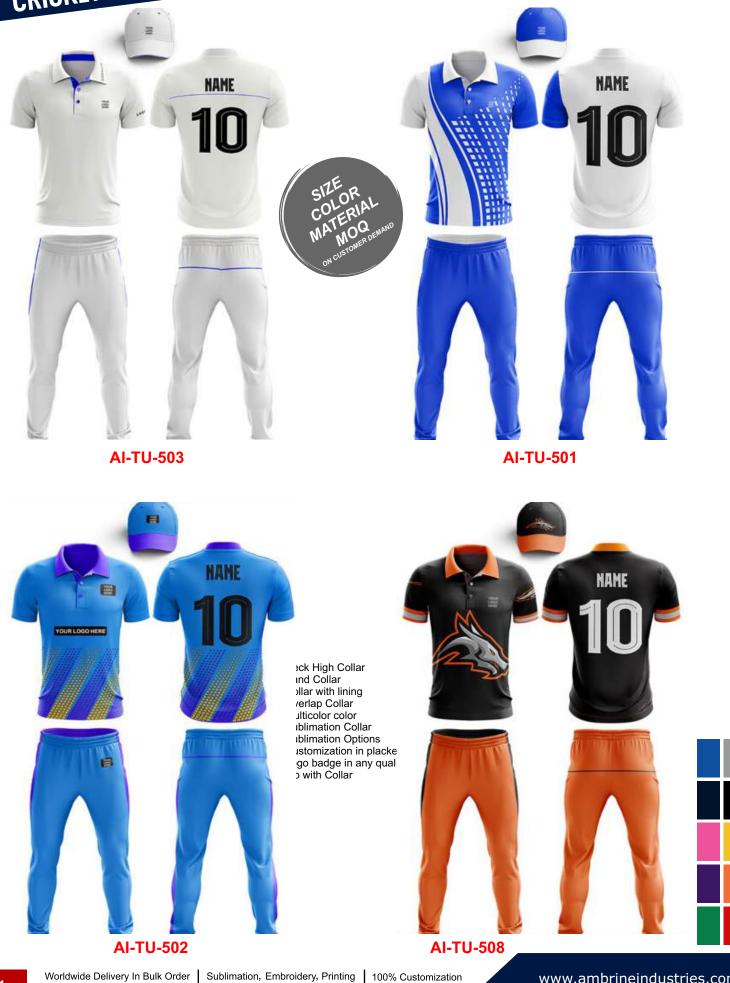

en Buttons Placket Buttons with V neck, Hidden layer buttons Short Buttons Placket Multi Color Placket Custom Printed Plackets





AI-TU-209

## **BASEBALL UNIFORM**





AI-TU-205

AI-TU-206

## **BASEBALL UNIFORM**





Worldwide Delivery In Bulk Order | Sublimation, Embroidery, Printing | 100% Customization



# BASKETBALL UNIFORM





# BASKETBALL UNIFORM



Not only design but also customize your fabric. Customize neck label, hang tags, packing bags, etc All kinds of Printings, Embroideries & Labels From neck-label to drawstrings we take care of everything Just imagine your colors, we will do them We are a manufacturer, not a mere reseller or trader Get your dream kit shipped at your doorstep





Logo badge in any quality Zip with Collar

AI-TU-505

AI-TU-504

## CRICKET UNIFORM







## ICE HOCKEY JERSEY



**BG-TU-601** 



AI-TU-602



AI-TU-603

Sublimation Options Metal, Plastic Zip Options Logo badge in any quality O Sublimation options Round neck, Youth Cuts etc Logo badge in any quality Deep Neck, Pro neck Styles



AI-TU-605



AI-TU-604



## ICE HOCKEY JERSEY





AI-TU-606

#### RUGBY UNIFORM







#### RUGBY UNIFORM







18

### SOCCER UNIFORM





Grade – A fabric option in Summer & Moderate GSM High-Quality Metal End Drawstrings Grade-A digital Sublimation with full sticky paper & German Ink 100% Polyester Colts thread stitching Perfectly fit universal sizes 100% Customization accepted from fabric to design to Finishing A range of fabric options to select i.e. Micro Polyester, Micromesh, Poly-Spandex



Worldwide Delivery In Bulk Order Sublimation,