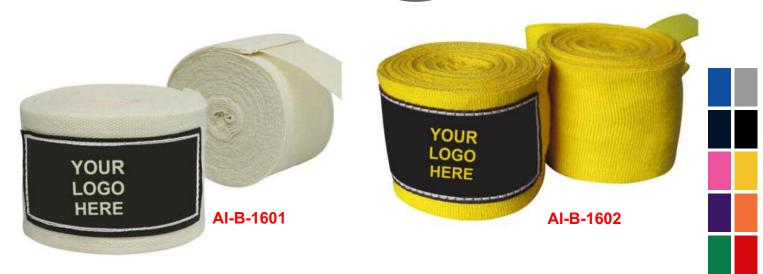

printed logo. Woven label with water-based print on front. Drawstring waist.100% cotton









## HAND WRAPS





#### AI-B-1603



AI-B-1604



Our professional hand wrap is made of 20% rubber that offers more flexibility when compared with traditional wraps – The wrap can be stretched out and fit with any individual hand shape and firmly enhance wrist support – Due to the wide ventilated holes with a mixture of polyester and rubber, our premium hand wrap is highly stable and can restore its original shape after regular use and cleaning through a long period of time This hand wrap is suitable for many types of sports, such as May Thai, fitness, cardio training, etc., and purposes of hand and wrist protection Available size: 180 inches – Material: Nylon 75%, Rubber 20%, Polyester 5%





70

# **INNER GLOVES**







Worldwide Delivery In Bulk Order | Sublimation, Embroidery, Printing | 100% Customization

www.ambrineindustries.com

## KICK BOXING





AI-B-1801



100% Satin Nylon with elastic waistband. Available in different writing styles in English & Thai language with embroidery & cut works.











## MMA SHORT



AI-B-2601

AI-B-2603



AI-B-2602





MMA Shorts are trendy, lightweight, breathable and designed to be flexible for all types of combat movements. Featuring a full elastic waist these MMA shorts will help you improve your game when used in regular training sessions. Our MMA shorts have been tried and tested by athletes in multiple disciplines and are ideal for use in BJJ and MMA.

Triple stitched Internal drawstring Internal Pocket 4 way stretch cro