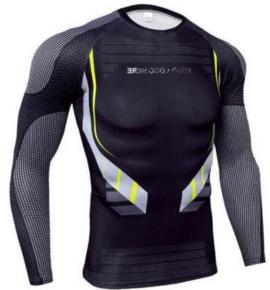

# **COMPRESSION SHIRT**

AI-FW-1201

SIZE COLOR COLORIAL MATERIAL MATERIAL MOQ MOCUSTOMER DEMAND

Round-neck for extra coverage and anatomically designed to conform to your body perfectly. Manufactured with 94% polyester fabric and 6% spandex compression range material Offers unique thermal compression and freedom of movement Tightly interlocked flat seams ensure maximum durability Promises to keep your skin free of rashes and irritations

AI-FW-1203

AI-FW-1205

AI-FW-1202