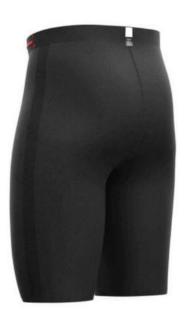

# COMPRESSION D=SHORTS

AI-FW-1305

AI-FW-1301

AI-FW-1303

AI-FW-1302

**AI-FW-1306** 

Manufactured with 94% polyester and 6% spandex tear resistant fabric material.Lightweight construction allows maximum freedom of movement and flexibility.Wide elastic waistband delivers a secure fit. Extensively close knitted flat locked seams ensure the shorts will not lose their shape even after rigorous use.

Features odor resistant and sweat-wicking properties. This product is machine washable

YOUR LOGO HERE