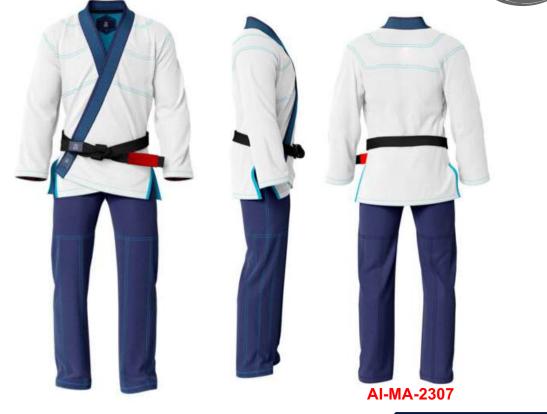

Bjj Gi Wholesale Tops constructed from 100% cotton 450 g/m<sup>2</sup> pearl weave pre shrunk fabric.Pants constructed from 100% cotton 10 Oz ripstop preshrunk fabric. This is our best seller student suit, is reinforce with double contrast stitching throughout jacket and pants. Collar and lapel of custom Bjj Gi are made from a tight weave quick dry material. All types of direct embroidery, patch work and labeling is available as per your requirements.Basic beginner's light weight Jiu Jitsu Gi (Bjj Gi) for men/women/kids.Improved design for beginners specially kids. Enforced stitching in all stress areas for durability.All of our Gi's are stitched according to IBJJF standards. Perfect for training. Custom fabric, logo & sizes are available.

### BJJ GI

Bjj Gi Wholesale Tops constructed from 100% cotton 450 g/m<sup>2</sup> pearl weave pre shrunk fabric.Pants constructed from 100% cotton 10 Oz ripstop preshrunk fabric. This is our best seller student suit, is reinforce with double contrast stitching throughout jacket and pants. Collar and lapel of custom Bjj Gi are made from a tight weave quick dry material. All types of direct embroidery, patch work and labeling is available as per your requirements.Basic beginner's light weight Jiu Jitsu Gi (Bjj Gi) for men/women/kids.Improved design for beginners specially kids. Enforced stitching in all stress areas for durability.All of our Gi's are stitched according to IBJJF standards. Perfect for training. Custom fabric, logo & sizes are available.

### BJJ GI

AI-MA-2302

Bjj Gi Wholesale Tops constructed from 100% cotton 450 g/m<sup>2</sup> pearl weave pre shrunk fabric. Pants constructed from 100% cotton 10 Oz ripstop preshrunk fabric. This is our best seller student suit, is reinforce with double contrast stitching throughout jacket and pants. Collar and lapel of custom Bjj Gi are made from a tight weave quick dry material. All types of direct embroidery, patch work and labeling is available as per your requirements.Basic beginner's light weight Jiu Jitsu Gi (Bjj Gi) for men/women/kids.Improved design for beginners specially kids. Enforced stitching in all stress areas for durability.All of our Gi's are stitched according to IBJJF standards. Perfect for training. Custom fabric, logo & sizes are available.