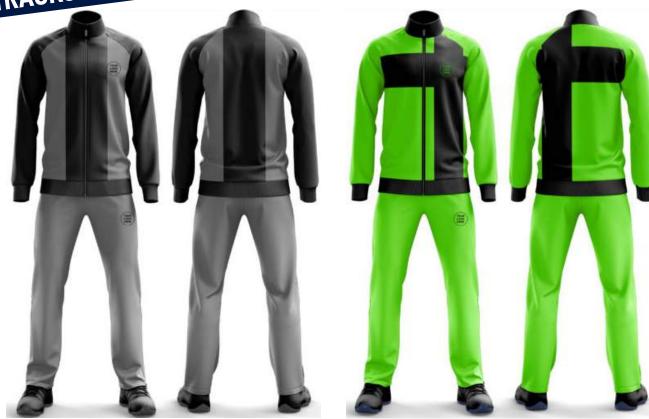

### TRACKSUIT

AI-SW-1705

**AI-SW-1704** 

Elevate the image of your brand with custom fabric printing on the modern Tracksuits. Now highlight your brand wherever you go with personalized Tracksuits. Either go to the gym or run a marathon, uplift your marketing tactics with customized solutions. Modern sleek designed tracksuits Comes with a jacket and trousers with a regular fitting The zippered jacket has two pockets on the side Not only design but also customize your fabric All kinds of Printings, Embroideries & Labels Multiple patterns with unlimited color options Just imagine the suit specifications, we will make it We are a factory, not mere reseller/trader Get your dream tracksuit shipped at your doorstep

AI-SW-1703