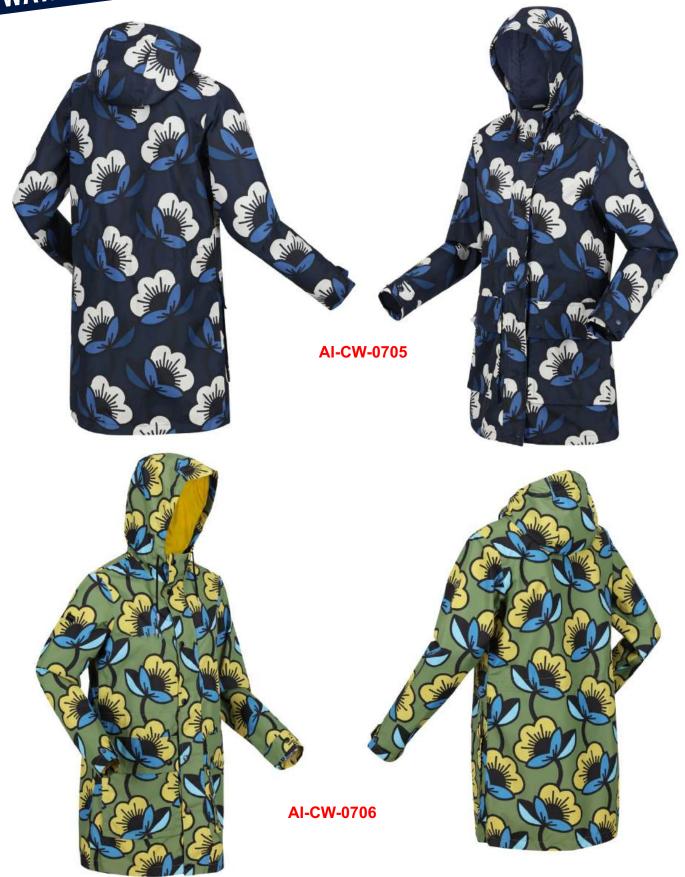

# WATER PROOF JACKETS

Layer up in lightweight comfort with the Larrimore 3 in 1 Jacket. Comprising of a fleece and a waterproof/breathable jacket, you'll be ready to stand up to biting winds, rain and cold temperatures. The inner of the jacket features discreet topographical style on the lining as well as mesh details for improved

air flow. Do not miss out on this jacket, perfect for the colder months and everyday use. This is a must have for your collection..

# WATER PROOF JACKETS

Layer up in lightweight comfort with the Larrimore 3 in 1 Jacket. Comprising of a fleece and a waterproof/breathable jacket, you'll be ready to stand up to biting winds, rain and cold temperatures. The inner of the jacket features discreet topographical style on the lining as well as mesh details for improved air flow. Do not miss out on this jacket, perfect for the colder months and everyday use. This is a must have for your collection..

 Worldwide Delivery In Bulk Order
 Sublimation, Embroidery, Printing
 100% Customization