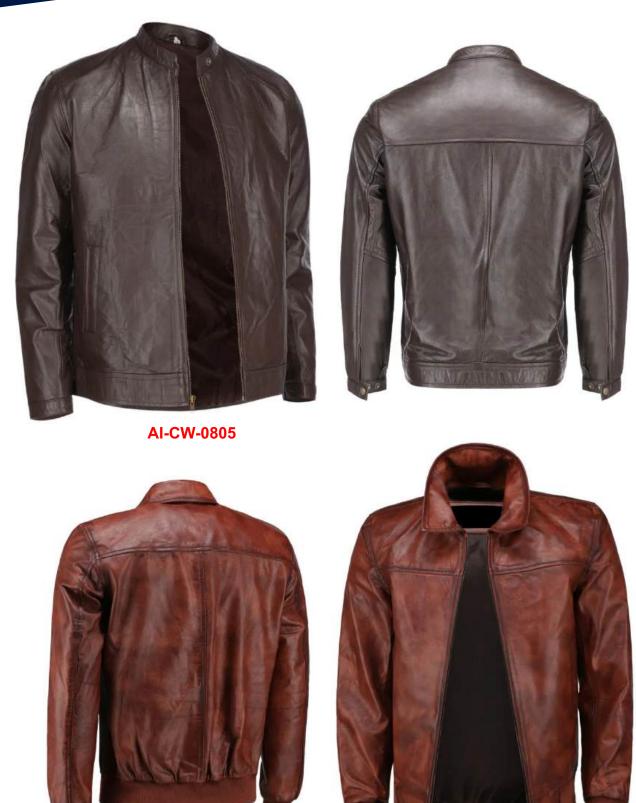

# LEATHER JACKET

AI-CW-0801

AI-CW-0803

This leather jacket is cut from vintage-looking leather with faded seams. It commands attention with a strong, no-nonsense design, horizontal chest pockets and stand collar. The collar can also be folded down your choice how you want to wear it. Jeans and a graphic tee go great underneath. Shell: Genuine leatherLining: 100% polyesterFull-zip front Zip cuffs Two chest pockets with zip closure

Quilted lining; two interior pockets with snap closures Send to professional leather cleaner only

AI-CW-0802

AI-CW-0804