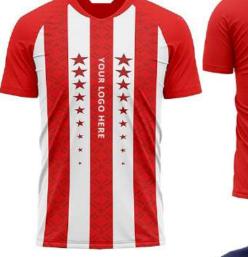

# AMERICAN FOOTBALL UNIFORM

American Football Uniforms are made with varied specifications, demands with multi panels of various adapting fabrics as 100% polyester 4 way stretch fabric

Lycra , spandex , polyester 4 way mesh dazzle fabric double fabric lining for padding space etc.

# AMERICAN FOOTBALL UNIFORM

**AI-TU-105** 

**AI-TU-110** 

American Football Uniforms are made with varied specifications, demands with multi panels of various adapting fabrics as 100% polyester 4 way stretch fabric Lycra , spandex , polyester 4 way mesh dazzle fabric double fabric lining for padding space etc.