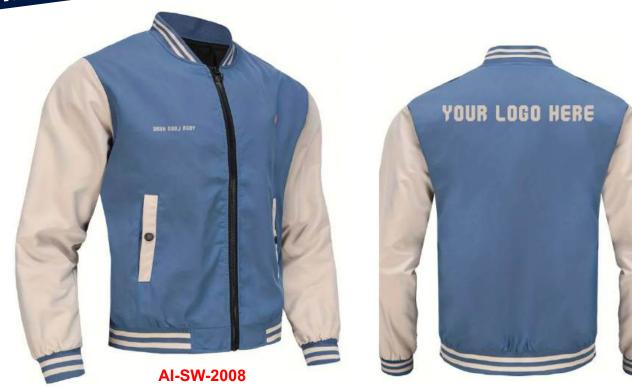

# VARSITY JACKET

Regular Fit Varsity Jacket Contrast Faux Leather Sleeves Boucle Smiley Detail and Embroidery Detail on Sleeve's Chunky Striped Rib at Cuffs and Collar Paisley Applique and Boucle Patches on Main Body Embroidery Script Detail in Contrast Color on Main Body Contrast Faux Leather Pockets Contrast Color Snap Button Fastening Satin Inner Liner with Woven Badge at Back Neck 100% Polyester Sleeve: 50% Polyester, 50% PU, Liner 100% Polyester" Materials can be changed according to design and style