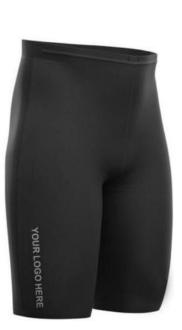

# COMPRESSION D=SHORTS

AI-FW-1305

AI-FW-1301

AI-FW-1303

AI-FW-1302

**AI-FW-1306** 

Manufactured with 94% polyester and 6% spandex tear resistant fabric material.Lightweight construction allows maximum freedom of movement and flexibility.Wide elastic waistband delivers a secure fit. Extensively close knitted flat locked seams ensure the shorts will not lose their shape even after rigorous use.

Features odor resistant and sweat-wicking properties. This product is machine washable

YOUR LOGO HERE