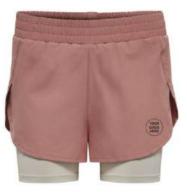

# WOMEN SHORTS

AI-SW-2201

AI-SW-2205

#### AI-SW-2204

AI-SW-2203

Fabric sweat with brushed back. Water-based printed logo. Woven label with water-based print on front. Drawstring waist.100% cotton