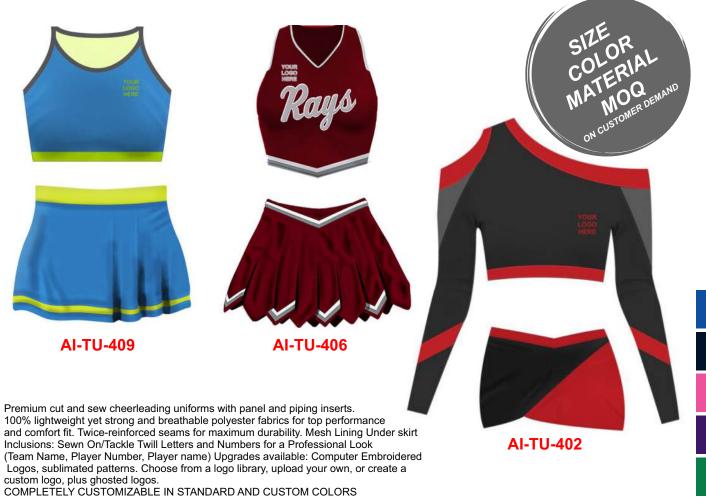

HES Made To Order With Colour, Design, Fabrics And Style Of Your Choice!

# TRANSPORT

#### 

# AMERICAN FOOTBALL UNIFORM



American Football Uniforms are made with varied specifications, demands with multi panels of various adapting fabrics as 100% polyester 4 way stretch fabric

Lycra , spandex , polyester 4 way mesh dazzle fabric double fabric lining for padding space etc.



ND

ON CUSTOM



# AMERICAN FOOTBALL UNIFORM





**AI-TU-105** 

**AI-TU-110** 

American Football Uniforms are made with varied specifications, demands with multi panels of various adapting fabrics as 100% polyester 4 way stretch fabric Lycra , spandex , polyester 4 way mesh dazzle fabric double fabric lining for padding space etc.





# CHEERLEADING UNIFORM











**AI-TU-403** 



AI-TU-404



AI-TU-407



07

# **BASEBALL UNIFORM**





AI-TU-201

Fabric Crew Neck, Knitted RIB Neck, Sublimation Neck-line Multi Colors Neck-line, Collar with Piping Outline Round Neck,Open Buttons Placket Buttons with V neck, Hidden layer buttons Short Buttons Placket Multi Color Placket Custom Printed Plackets





AI-TU-209

## **BASEBALL UNIFORM**





AI-TU-205

AI-TU-206

## **BASEBALL UNIFORM**





Worldwide Delivery In Bulk Order | Sublimation, Embroidery, Printing | 100% Customization



# BASKETBALL UNIFORM





# BASKETBALL UNIFORM



Not only design but also customize your fabric. Customize neck label, hang tags, packing bags, etc All kinds of Printings, Embroideries & Labels From neck-label to drawstrings we take care of everything Just imagine your colors, we will do them We are a manufacturer,