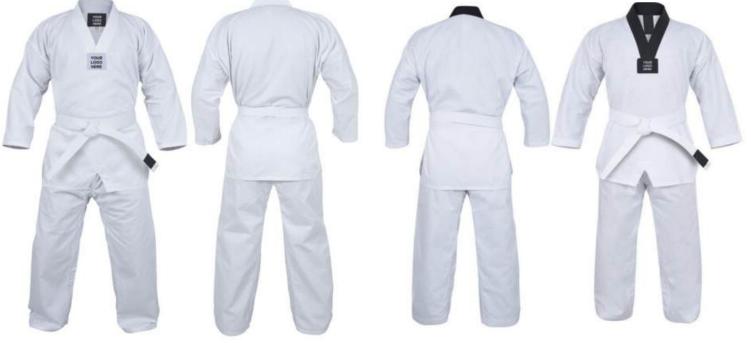

## KARATE GI

AI-MA-2401

AI-MA-2406

AI-MA-2405

AI-MA-2404

AI-MA-2402

#### AI-MA-2403

European cut: Full-length sleeve and trouser legs Material: 65% Cotton, 35% Polyester.(approximately) High quality and excellent weaved fabric. Extra stronger thread stitching in same or contrast colors. Manufactured in accordance with all major competition rulings. Belt, White Jacket & Elastic/Drawstring Trouser. You Can Put Club School, Gym Logos/Patches with Ease On This Uniform. Breathable anti rip & rash free fabric, fabric is fully breathable & rash free, no sweat odors. Lightweight & Preshrunk. Custom fabric, logo & all sizes are available.

Worldwide Delivery In Bulk Order | Sublimation, Embroidery, Printing | 100% Customization

www.ambrineindustries.com