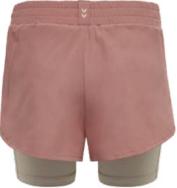

# WOMEN SHORTS

AI-SW-2201

AI-SW-2205

#### AI-SW-2204

AI-SW-2203

Fabric sweat with brushed back. Water-based printed logo. Woven label with water-based print on front. Drawstring waist.100% cotton