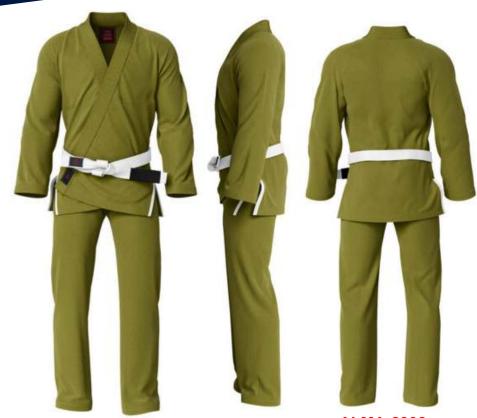

Bjj Gi Wholesale Tops constructed from 100% cotton 450 g/m<sup>2</sup> pearl weave pre shrunk fabric.Pants constructed from 100% cotton 10 Oz ripstop preshrunk fabric. This is our best seller student suit, is reinforce with double contrast stitching throughout jacket and pants. Collar and lapel of custom Bjj Gi are made from a tight weave quick dry material. All types of direct embroidery, patch work and labeling is available as per your requirements.Basic beginner's light weight Jiu Jitsu Gi (Bjj Gi) for men/women/kids.Improved design for beginners specially kids. Enforced stitching in all stress areas for durability.All of our Gi's are stitched according to IBJJF standards. Perfect for training. Custom fabric, logo & sizes are available.

### BJJ GI

Bjj Gi Wholesale Tops constructed from 100% cotton 450 g/m<sup>2</sup> pearl weave pre shrunk fabric.Pants constructed from 100% cotton 10 Oz ripstop preshrunk fabric. This is our best seller student suit, is reinforce with double contrast stitching throughout jacket and pants. Collar and lapel of custom Bjj Gi are made from a tight weave quick dry material. All types of direct embroidery, patch work and labeling is available as per your requirements.Basic beginner's light weight Jiu Jitsu Gi (Bjj Gi) for men/women/kids.Improved design for beginners specially kids. Enforced stitching in all stress areas for durability.All of our Gi's are stitched according to IBJJF standards. Perfect for training. Custom fabric, logo & sizes are available.

### BJJ GI

AI-MA-2302

Bjj Gi Wholesale Tops constructed from 100% cotton 450 g/m<sup>2</sup> pearl weave pre shrunk fabric. Pants constructed from 100% cotton 10 Oz ripstop preshrunk fabric. This is our best seller student suit, is reinforce with double contrast stitching throughout jacket and pants. Collar and lapel of custom Bjj Gi are made from a tight weave quick dry material. All types of direct embroidery, patch work and labeling is available as per your requirements.Basic beginner's light weight Jiu Jitsu Gi (Bjj Gi) for men/women/kids.Improved design for beginners specially kids. Enforced stitching in all stress areas for durability.All of our Gi's are stitched according to IBJJF standards. Perfect for training. Custom fabric, logo & sizes are available.