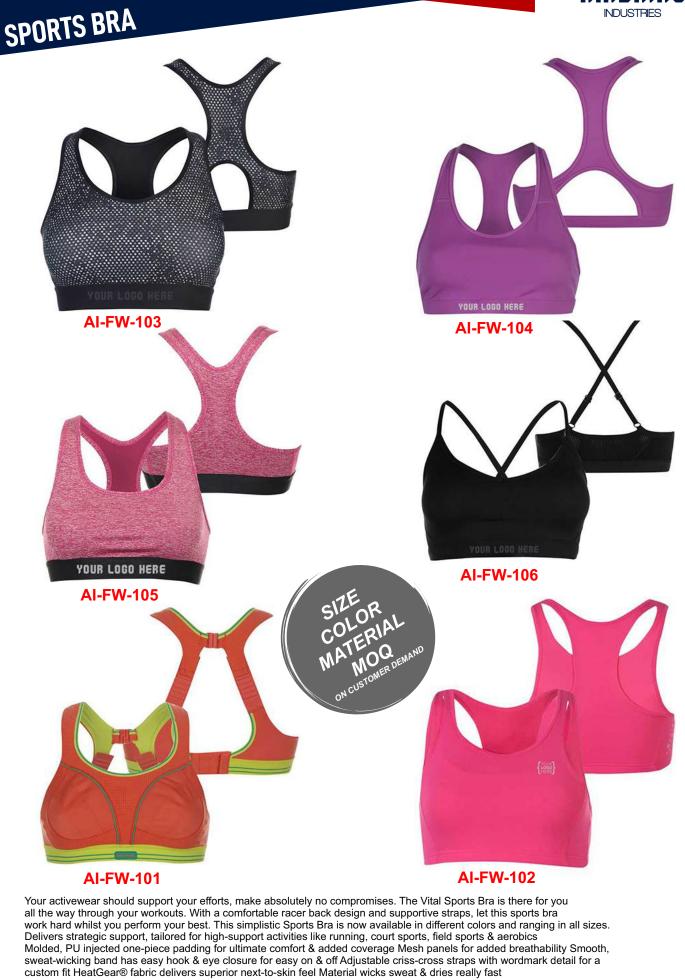

# **COMPRESSION SHIRT**

AI-FW-1201

SIZE COLOR COLORIAL MATERIAL MATERIAL MOQ MOCUSTOMER DEMAND

Round-neck for extra coverage and anatomically designed to conform to your body perfectly. Manufactured with 94% polyester fabric and 6% spandex compression range material Offers unique thermal compression and freedom of movement Tightly interlocked flat seams ensure maximum durability Promises to keep your skin free of rashes and irritations

# COMPRESSION D=SHORTS

AI-FW-1305

AI-FW-1301

AI-FW-1303

AI-FW-1302

**AI-FW-1306** 

Manufactured with 94% polyester and 6% spandex tear resistant fabric material.Lightweight construction allows maximum freedom of movement and flexibility.Wide elastic waistband delivers a secure fit. Extensively close knitted flat locked seams ensure the shorts will not lose their shape even after rigorous use.