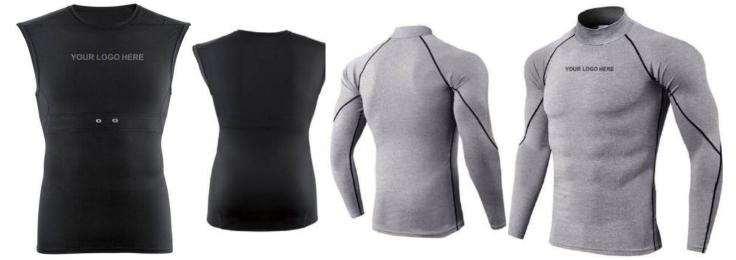

# **COMPRESSION SHIRT**

AI-FW-1201

SIZE COLOR COLORIAL MATERIAL MATERIAL MOQ MOCUSTOMER DEMAND

Round-neck for extra coverage and anatomically designed to conform to your body perfectly. Manufactured with 94% polyester fabric and 6% spandex compression range material Offers unique thermal compression and freedom of movement Tightly interlocked flat seams ensure maximum durability Promises to keep your skin free of rashes and irritations

AI-FW-1203

AI-FW-1205

AI-FW-1202