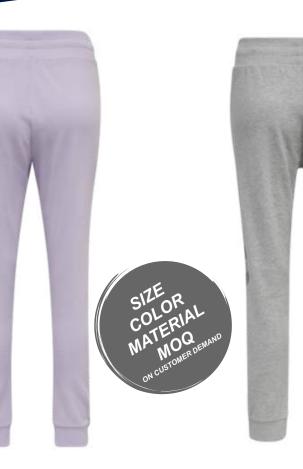

own designs or logo

56





### SHORTS



AI-SW-1504

AI-SW-1503



AI-SW-1502

AI-SW-1505

It's all about comfort and colorful prints in our shorts! Our shorts feature an anti-chafing waistband sewn that offers a snug fit on every man's waistline and are made from premium fabric that helps keep your skin dry by locking in moisture and letting you be comfortable. Your perfect partner that accompanies you wherever you go! These shorts have all the fun and exciting summer prints and colors to spice up your outfit. All shorts come standard with an elastic waistband and drawstring to ensure a proper fit. 100% Ultra-soft Jersey made of polyester You can add your own designs or logo







### SHORTS





AI-SW-1508



AI-SW-1509











AI-SW-1507





#### 

YOUR LOGO HERE

## TROUSERS





Standard fit for a relaxed, easy feel Stretch cuffs Pockets 61% cotton/39% polyester Machine wash



AI-SW-1809







AI-SW-1810

AI-SW-1808







# VARSITY JACKET









Regular Fit Varsity Jacket Contrast Faux Leather Sleeves Boucle Smiley Detail and Embroidery Detail on Sleeve's Chunky Striped Rib at Cuffs and Collar Paisley Applique and Boucle Patches on Main Body Embroidery Script Detail in Contrast Color on Main Body Contrast Faux Leather Pockets Contrast Color Snap Button Fastening Satin Inner Liner with Woven Badge at Back Neck 100% Polyester Sleeve: 50% Polyester, 50% PU, Liner 100% Polyester" Materials can be changed according to design and style





# VARSITY JACKET





Regular Fit Varsity Jacket Contrast Faux Leather Sleeves Boucle Smiley Detail and Embroidery Detail on