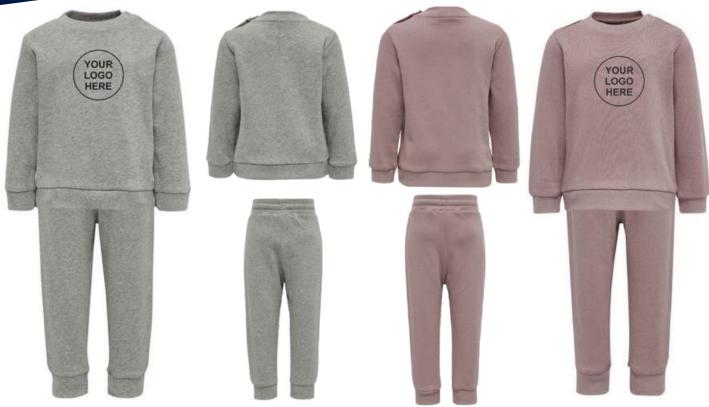

#### **CREW NECK SUIT**

AI-SW-2110

AI-SW-2109

Made from organic cotton for an ultra soft feel, the crew neck has a lower environmental impact than conventional cotton. This suit consists of a round neck sweatshirt and comfortable jogging pants. The top has a snap opening at the neck for easy diapering, while the bottom has a drawstring waist for a perfect fit.Stretch Jersey, Organic fabric, Round neck sweatshirt, Snap opening, Bottom with drawstring waist available in all sizes

# **CREW NECK SUIT**

AI-SW-2106

AI-SW-2105

Made from organic cotton for an ultra soft feel, the crew neck has a lower environmental impact than conventional cotton. This suit consists of a round neck sweatshirt and comfortable jogging pants. The top has a snap opening at the neck for easy diapering, while the bottom has a drawstring waist for a perfect fit.Stretch Jersey, Organic fabric, Round neck sweatshirt, Snap opening, Bottom with drawstring waist available in all sizes

# **CREW NECK SUIT**

Made from organic cotton for an ultra soft feel, the crew neck has a lower environmental impact than conventional cotton. This suit consists of a round neck sweatshirt and comfortable jogging pants. The top has a snap opening at the neck for easy diapering, while the bottom has a drawstring waist for a perfect fit.Stretch Jersey, Organic fabric, Round neck sweatshirt, Snap opening, Bottom with drawstring waist available in all sizes