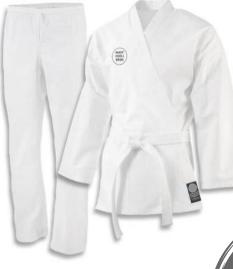

# SHORT SLEEVE SHIRT

AI-SW-1902

AI-SW-1905

**AI-SW-1906** 

AI-SW-1904

Summers are unforgiving in our neck of the woods. We endure bouts of heatwaves upon heatwaves for the most part of the year and clothing offers little respite. That's where the classic t-shirt has stood the test of time. But we take it up a notch. We design t-shirts from 'cloudlike' cotton to give you that incredible cuddly soft feel to make the classic t-shirt your always-on everywhere essential so that you look cool and stay cool when the sun is having a mood swing. 100% Cotton Men's short sleeve t-shirt. Fabric: Premium fine ring-spun fabric.

AI-SW-1903

55

Weight: Light weight feel.

Heat seal neck label.

Additional Features: Soft Hand screen print.