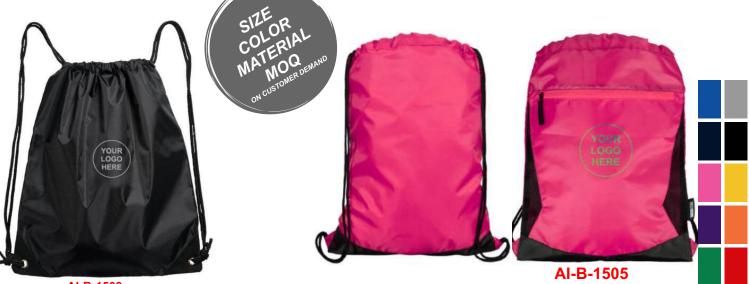

#### GYM BAG

#### AI-B-1504

Made from premium grade water-proof nylon. Wet cloth compartment underneath. Large shoe or boxing glove compartment one end and 2 mesh pockets at the other for a water bottle or other belongings. Headphone exit at top with secure concealed phone pocket on the inside of the top opening.Extra strong lock able zips. Water-proof nylon, Compartment underneath Large compartment at end Lockable zips

AI-B-1503