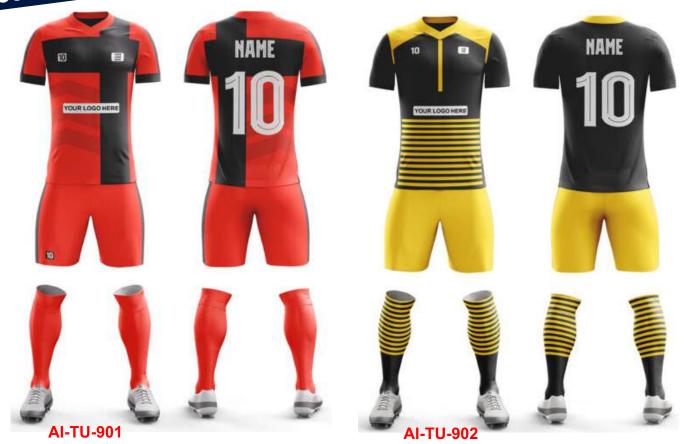

### SOCCER UNIFORM

Grade – A fabric option in Summer & Moderate GSM High-Quality Metal End Drawstrings Grade-A digital Sublimation with full sticky paper & German Ink 100% Polyester Colts thread stitching Perfectly fit universal sizes 100% Customization accepted from fabric to design to Finishing A range of fabric options to select i.e. Micro Polyester, Micromesh, Poly-Spandex

Worldwide Delivery In Bulk Order Sublimation, Embroidery, Printing 100% Customization

#### SOCCER UNIFORM

Grade – A fabric option in Summer & Moderate GSM High-Quality Metal End Drawstrings Grade-A digital Sublimation with full sticky paper & German Ink 100% Polyester Colts thread stitching Perfectly fit universal sizes 100% Customization accepted from fabric to design to Finishing A range of fabric options to select i.e. Micro Polyester, Micromesh, Poly-Spandex

Worldwide Delivery In Bulk Order | Sublimation, Embroidery, Printing | 100% Customization