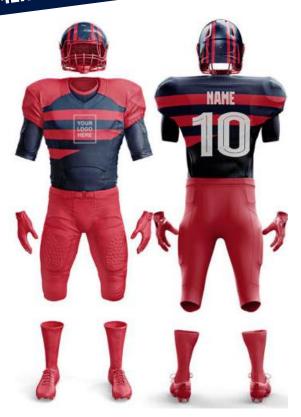

# AMERICAN FOOTBALL UNIFORM

American Football Uniforms are made with varied specifications, demands with multi panels of various adapting fabrics as 100% polyester 4 way stretch fabric

Lycra , spandex , polyester 4 way mesh dazzle fabric double fabric lining for padding space etc.

# AMERICAN FOOTBALL UNIFORM

**AI-TU-105** 

**AI-TU-110** 

American Football Uniforms are made with varied specifications, demands with multi panels of various adapting fabrics as 100% polyester 4 way stretch fabric Lycra , spandex , polyester 4 way mesh dazzle fabric double fabric lining for padding space etc.