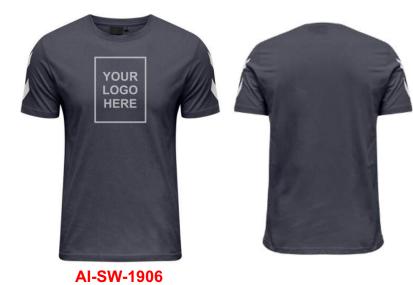

# SHORT SLEEVE SHIRT

AI-SW-1902

AI-SW-1905

**AI-SW-1906** 

AI-SW-1904

Summers are unforgiving in our neck of the woods. We endure bouts of heatwaves upon heatwaves for the most part of the year and clothing offers little respite. That's where the classic t-shirt has stood the test of time. But we take it up a notch. We design t-shirts from 'cloudlike' cotton to give you that incredible cuddly soft feel to make the classic t-shirt your always-on everywhere essential so that you look cool and stay cool when the sun is having a mood swing. 100% Cotton Men's short sleeve t-shirt. Fabric: Premium fine ring-spun fabric.

AI-SW-1903

55

Weight: Light weight feel.

Heat seal neck label.

Additional Features: Soft Hand screen print.