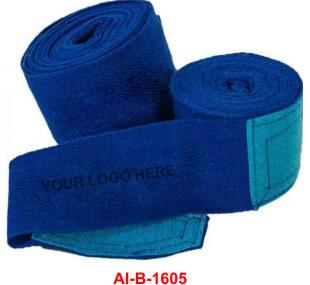

## HAND WRAPS

#### AI-B-1603

AI-B-1604

Our professional hand wrap is made of 20% rubber that offers more flexibility when compared with traditional wraps – The wrap can be stretched out and fit with any individual hand shape and firmly enhance wrist support – Due to the wide ventilated holes with a mixture of polyester and rubber, our premium hand wrap is highly stable and can restore its original shape after regular use and cleaning through a long period of time This hand wrap is suitable for many types of sports, such as May Thai, fitness, cardio training, etc., and purposes of hand and wrist protection Available size: 180 inches – Material: Nylon 75%, Rubber 20%, Polyester 5%