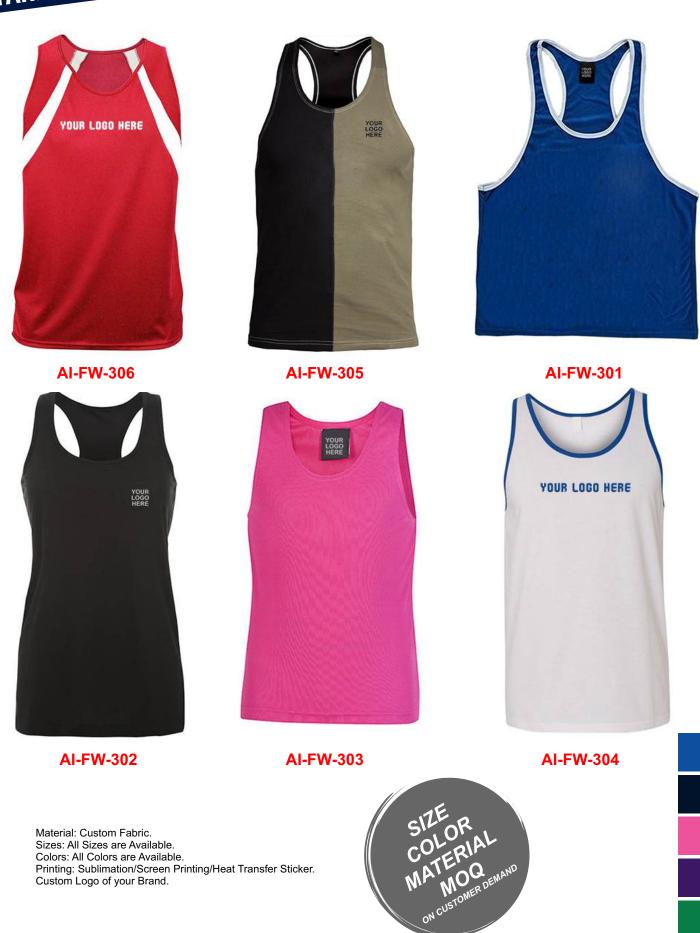

medicine balls are suitable for core strength and rehabilitation training. It is a wise investment for any gym. The double grip design provides better grip and can withstand heavier weights. These balls can be flexibly used in training exercises such as abdominal curls, leg raises, and Russion twists.High Quality Rubber As compared to other brands of medicine balls, Beast Gears uses natural rubber and styrene butadiene rubber that has longer natural vulcanization time, low order, good elasticity, abrasion resistance, and wear resistance. They have been tested by high-level sports teams in the most cruel use environment.Balanced center of gravityThe ball's configuration has a balanced center of gravity and makes training more precise.



#### 



87% Polyester/13% Elastane

#### TANKTOP





31





#### BACKPACK





#### BACKPACK



AI-SW-1006

AI-SW-1007



#### LAPTOP BAG





AI-SW-1010



AI-SW-1011



AI-SW-1012

LOGO

A lovely Your Logo Here Laptop Bag especially printed in-house with your chosen logo. A lovely Company Laptop Bag in your chosen colour or size. This Custom Laptop Case is a lovely quality and is useful when wanting to look professional and organised. This Any Text Laptop Case enables you to choose the words or the logo you require. Please be aware that artwork needs to be clear and of a good quality and may need to have a background added. This Personalised Your Name Computer Case is super useful when wanting Your Logo printed. (we do not offer artwork that is copyrighted material)\*To fit 13" laptop \* Dimensions 34 x 23 x 2cm \*Suitable for 15" lapto