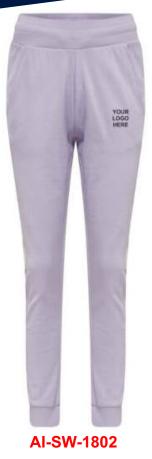

## TROUSERS

Standard fit for a relaxed, easy feel Stretch cuffs Pockets 61% cotton/39% polyester Machine wash

AI-SW-1809

AI-SW-1810

AI-SW-1808