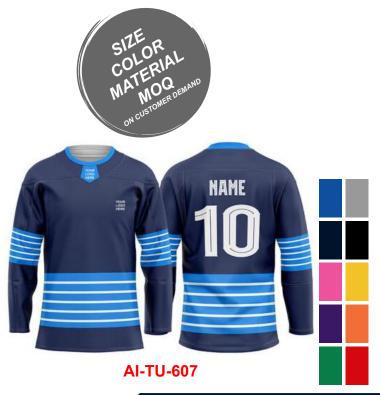

## ICE HOCKEY JERSEY

**BG-TU-601** 

AI-TU-602

AI-TU-603

Sublimation Options Metal, Plastic Zip Options Logo badge in any quality O Sublimation options Round neck, Youth Cuts etc Logo badge in any quality Deep Neck, Pro neck Styles

AI-TU-605

AI-TU-604

## ICE HOCKEY JERSEY

AI-TU-606