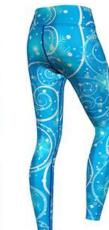

#### LEGGING

AI-FW-201

AI-FW-203

Vivid Colors, Fade Resistant, Form Fitting and DURABLE! Sublimation printing is special process, allowing our design prints to transfer onto the garment with precision and vibrancy. Sublimation Series leggings are made from Spandex and Polyester with an elastic waistband. Stretchable Legging Tights, High Quality Tights, Trendy & Stylish Comfortable Stretchable 90% nylon, 10% lycra Free size for everyday use