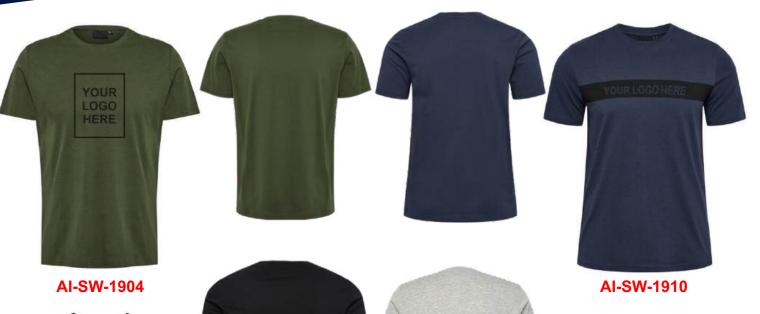

# SHORT SLEEVE SHIRT

AI-SW-1909

YOUR LOGO HERE

Summers are unforgiving in our neck of the woods. We endure bouts of heatwaves upon heatwaves for the most part of the year and clothing offers little respite. That's where the classic t-shirt has stood the test of time. But we take it up a notch. We design t-shirts from 'cloudlike' cotton to give you that incredible cuddly soft feel to make the classic t-shirt your always-on everywhere essential so that you look cool and stay cool when the sun is having a mood swing. 100% Cotton Men's short sleeve t-shirt. Fabric: Premium fine ring-spun fabric. YOUR LOGO HERE

AI-SW-1907

Weight: Light weight feel.

Heat seal neck label.

Additional Features: Soft Hand screen print.

# SHORT SLEEVE SHIRT

**AI-SW-1902** 

**AI-SW-1901** 

Summers are unforgiving in our neck of the woods. We endure bouts of heatwaves upon heatwaves for the most part of the year and clothing offers little respite. That's where the classic t-shirt has stood the test of time. But we take it up a notch. We design t-shirts from 'cloudlike' cotton to give you that incredible cuddly soft feel to make the classic t-shirt your always-on everywhere essential so that you look cool and stay cool when the sun is having a mood swing.

100% Cotton Men's short sleeve t-shirt. Fabric: Premium fine ring-spun fabric. Weight: Light weight feel. Additional Features: Soft Hand screen print. Heat seal neck label.

www.ambrineindustries.com

# SHORT SLEEVE SHIRT

AI-SW-1902

AI-SW-1905

**AI-SW-1906** 

AI-SW-1904

Summers are unforgiving in our neck of the woods. We endure bouts of heatwaves upon heatwaves for the most part of the year and clothing offers little respite. That's where the classic t-shirt has stood the test of time. But we take it up a notch. We design t-shirts from 'cloudlike' cotton to give you that incredible cuddly soft feel to make the classic t-shirt your always-on everywhere essential so that you look cool and stay cool when the sun is having a mood swing. 100% Cotton Men's short sleeve t-shirt. Fabric: Premium fine ring-spun fabric.

AI-SW-1903

55

Weight: Light weight feel.

Heat seal neck label.

Additional Features: Soft Hand screen print.