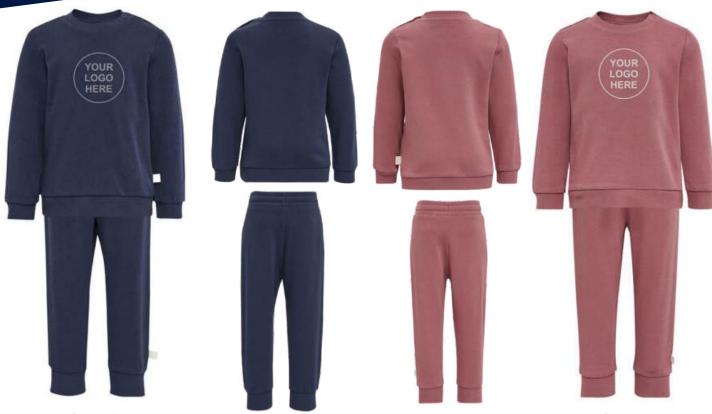

#### **CREW NECK SUIT**

AI-SW-2110

AI-SW-2109

Made from organic cotton for an ultra soft feel, the crew neck has a lower environmental impact than conventional cotton. This suit consists of a round neck sweatshirt and comfortable jogging pants. The top has a snap opening at the neck for easy diapering, while the bottom has a drawstring waist for a perfect fit.Stretch Jersey, Organic fabric, Round neck sweatshirt, Snap opening, Bottom with drawstring waist available in all sizes

# **CREW NECK SUIT**

AI-SW-2106

AI-SW-2105

Made from organic cotton for an ultra soft feel, the crew neck has a lower environmental impact than conventional cotton. This suit consists of a round neck sweatshirt and comfortable jogging pants. The top has a snap opening at the neck for easy diapering, while the bottom has a drawstring waist for a perfect fit.Stretch Jersey, Organic fabric, Round neck sweatshirt, Snap opening, Bottom with drawstring waist available in all sizes

# **CREW NECK SUIT**

Made from organic cotton for an ultra soft feel, the crew neck has a lower environmental impact than conventional cotton. This suit consists of a round neck sweatshirt and comfortable jogging pants. The top has a snap opening at the neck for easy diapering, while the bottom has a drawstring waist for a perfect fit.Stretch Jersey, Organic fabric, Round neck sweatshirt, Snap opening, Bottom with drawstring waist available in all sizes