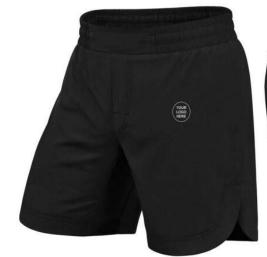

### SHORTS

AI-SW-1501

AI-SW-1506

AI-SW-1509

AI-SW-1510

It's all about comfort and colorful prints in our shorts! Our shorts feature an anti-chafing waistband sewn that offers a snug fit on every man's waistline and are made from premium fabric that helps keep your skin dry by locking in moisture and letting you be comfortable. Your perfect partner that accompanies you wherever you go! These shorts have all the fun and exciting summer prints and colors to spice up your outfit. All shorts come standard with an elastic waistband and drawstring to ensure a proper fit. 100% Ultra-soft Jersey made of polyester

You can add your own designs or logo

56