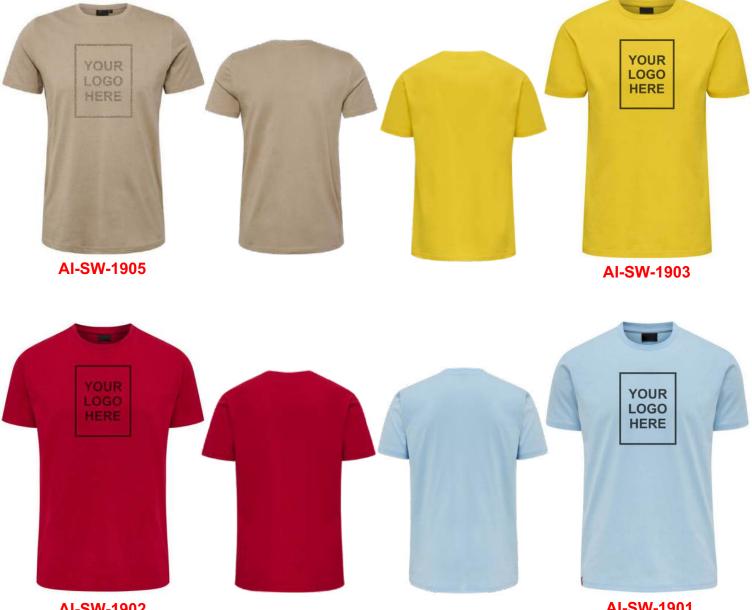

# SHORT SLEEVE SHIRT

**AI-SW-1902** 

**AI-SW-1901** 

Summers are unforgiving in our neck of the woods. We endure bouts of heatwaves upon heatwaves for the most part of the year and clothing offers little respite. That's where the classic t-shirt has stood the test of time. But we take it up a notch. We design t-shirts from 'cloudlike' cotton to give you that incredible cuddly soft feel to make the classic t-shirt your always-on everywhere essential so that you look cool and stay cool when the sun is having a mood swing.

100% Cotton Men's short sleeve t-shirt. Fabric: Premium fine ring-spun fabric. Weight: Light weight feel. Additional Features: Soft Hand screen print. Heat seal neck label.

www.ambrineindustries.com