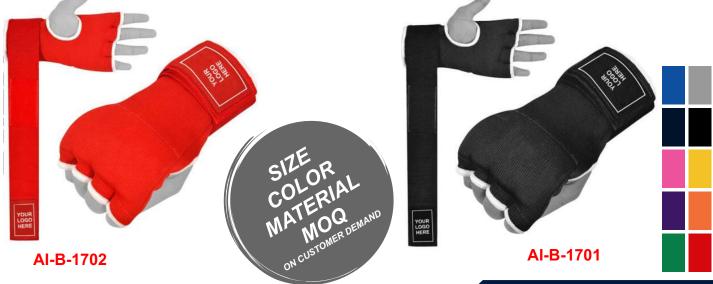

## HAND WRAPS

#### AI-B-1603

AI-B-1604

Our professional hand wrap is made of 20% rubber that offers more flexibility when compared with traditional wraps – The wrap can be stretched out and fit with any individual hand shape and firmly enhance wrist support – Due to the wide ventilated holes with a mixture of polyester and rubber, our premium hand wrap is highly stable and can restore its original shape after regular use and cleaning through a long period of time This hand wrap is suitable for many types of sports, such as May Thai, fitness, cardio training, etc., and purposes of hand and wrist protection Available size: 180 inches – Material: Nylon 75%, Rubber 20%, Polyester 5%

# **INNER GLOVES**

Worldwide Delivery In Bulk Order | Sublimation, Embroidery, Printing | 100% Customization

www.ambrineindustries.com