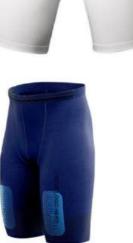

# COMPRESSION D=SHORTS

AI-FW-1305

AI-FW-1301

AI-FW-1303

AI-FW-1302

**AI-FW-1306** 

Manufactured with 94% polyester and 6% spandex tear resistant fabric material.Lightweight construction allows maximum freedom of movement and flexibility.Wide elastic waistband delivers a secure fit. Extensively close knitted flat locked seams ensure the shorts will not lose their shape even after rigorous use.

Features odor resistant and sweat-wicking properties. This product is machine washable

YOUR LOGO HERE