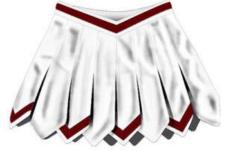

WEIGHT LIFTING BELT



LATEST PRODUCTS LAUNCHES Made To Order With Colour, Design, Fabrics And Style Of Your Choice!

# TRANSPORT

#### 

# AMERICAN FOOTBALL UNIFORM



American Football Uniforms are made with varied specifications, demands with multi panels of various adapting fabrics as 100% polyester 4 way stretch fabric

Lycra , spandex , polyester 4 way mesh dazzle fabric double fabric lining for padding space etc.



ND

ON CUSTOM



# AMERICAN FOOTBALL UNIFORM





**AI-TU-105** 

**AI-TU-110** 

American Football Uniforms are made with varied specifications, demands with multi panels of various adapting fabrics as 100% polyester 4 way stretch fabric Lycra , spandex , polyester 4 way mesh dazzle fabric double fabric lining for padding space etc.





# CHEERLEADING UNIFORM











**AI-TU-403** 



AI-TU-404



AI-TU-407



07

# **BASEBALL UNIFORM**





AI-TU-201

Fabric Crew Neck, Knitted RIB Neck, Sublimation Neck-line Multi Colors Neck-line, Collar with Piping Outline Round Neck,Open Buttons Placket Buttons with V neck, Hidden layer buttons Short Buttons Placket Multi Color Placket Custom Printed Plackets





AI-TU-209

## **BASEBALL UNIFORM**





AI-TU-205

AI-TU-206

## **BASEBALL UNIFORM**





Worldwide Delivery In Bulk Order | Sublimation, Embroidery, Printing | 100% Customization



# BASKETBALL UNIFORM





# BASKETBALL UNIFORM



Not only design but also customize your fabric. Customize neck label, hang tags, packing bags, etc All kinds of Printings, Embroideries & Labels From neck-label to drawstrings we take care of everything Just imagine your co