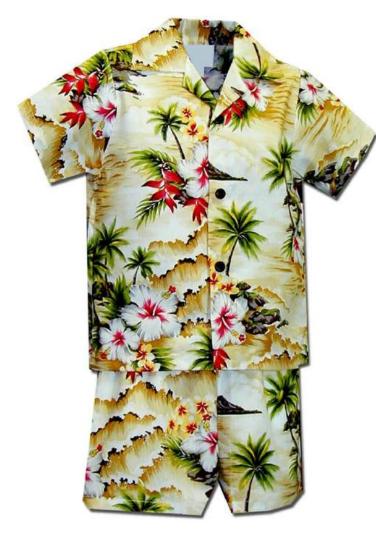

## SHORT SET

## SHORT SET

AI-CW-0005

Material: Polyester Material composition: polyester fiber

AI-CW-0006