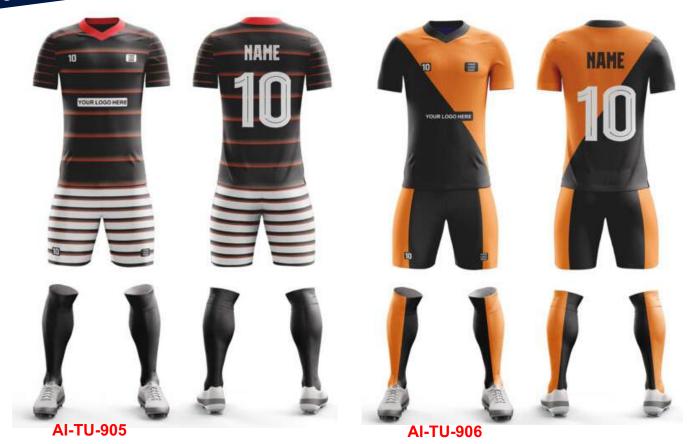

### SOCCER UNIFORM

Grade – A fabric option in Summer & Moderate GSM High-Quality Metal End Drawstrings Grade-A digital Sublimation with full sticky paper & German Ink 100% Polyester Colts thread stitching Perfectly fit universal sizes 100% Customization accepted from fabric to design to Finishing A range of fabric options to select i.e. Micro Polyester, Micromesh, Poly-Spandex

Worldwide Delivery In Bulk Order Sublimation, Embroidery, Printing 100% Customization

#### SOCCER UNIFORM

Grade – A fabric option in Summer & Moderate GSM High-Quality Metal End Drawstrings Grade-A digital Sublimation with full sticky paper & German Ink 100% Polyester Colts thread stitching Perfectly fit universal sizes 100% Customization accepted from fabric to design to Finishing A range of fabric options to select i.e. Micro Polyester, Micromesh, Poly-Spandex

Worldwide Delivery In Bulk Order | Sublimation, Embroidery, Printing | 100% Customization