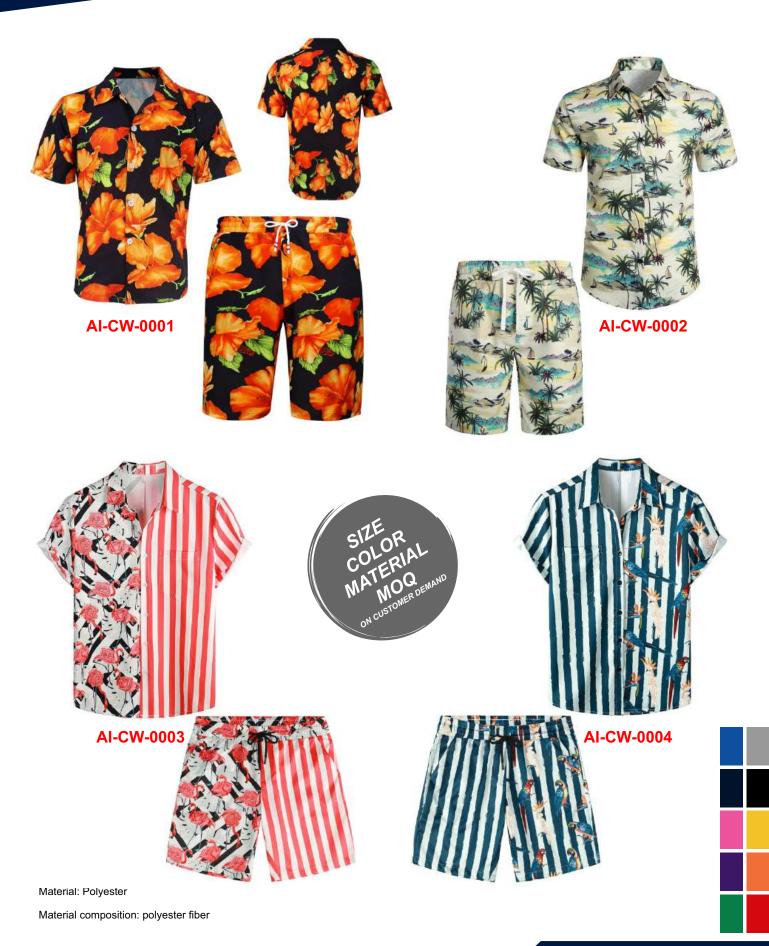

## SHORT SET

## SHORT SET

AI-CW-0005

Material: Polyester Material composition: polyester fiber

AI-CW-0006