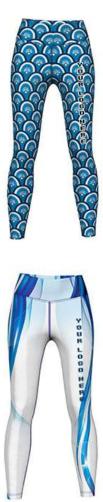

#### LEGGING

AI-FW-201

AI-FW-203

Vivid Colors, Fade Resistant, Form Fitting and DURABLE! Sublimation printing is special process, allowing our design prints to transfer onto the garment with precision and vibrancy. Sublimation Series leggings are made from Spandex and Polyester with an elastic waistband. Stretchable Legging Tights, High Quality Tights, Trendy & Stylish Comfortable Stretchable 90% nylon, 10% lycra Free size for everyday use

**AI-FW-206** 

AI-FW-202