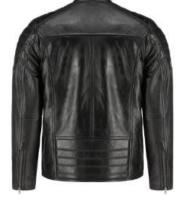

# LEATHER JACKET

AI-CW-0801

AI-CW-0803

This leather jacket is cut from vintage-looking leather with faded seams. It commands attention with a strong, no-nonsense design, horizontal chest pockets and stand collar. The collar can also be folded down your choice how you want to wear it. Jeans and a graphic tee go great underneath. Shell: Genuine leatherLining: 100% polyesterFull-zip front Zip cuffs Two chest pockets with zip closure

Quilted lining; two interior pockets with snap closures Send to professional leather cleaner only

AI-CW-0802

AI-CW-0804