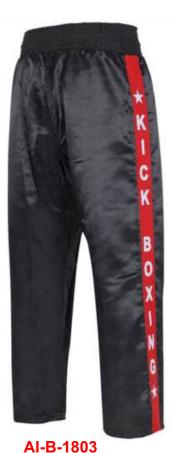

## KICK BOXING

AI-B-1801

100% Satin Nylon with elastic waistband. Available in different writing styles in English & Thai language with embroidery & cut works.