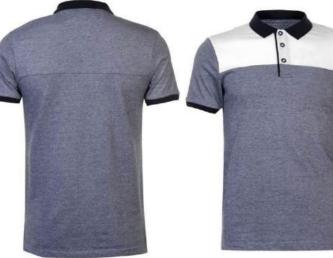

# POLO SHIRTS

**AI-SW-1410** 

**AI-SW-1408** 

AI-SW-1407

50

AI-SW-1406

Polo the perfect fit for a day out. Designed in soft cotton-polyester to keep things breezy. Material: Pique Composition: 60% Cotton, 40% Polyester

# POLO SHIRTS

AI-SW-1403

Polo the perfect fit for a day out. Designed in soft cotton-polyester to keep things breezy. Material: Pique Composition: 60% Cotton, 40% Polyester

51

YOUR LOGO HERE

AI-SW-1402

# POLO SHIRTS

AI-SW-1406

AI-SW-1403

AI-SW-1402

Polo the perfect fit for a day out. Designed in soft cotton-polyester to keep things breezy. Material: Pique Composition: 60% Cotton, 40% Polyester

AI-SW-1404