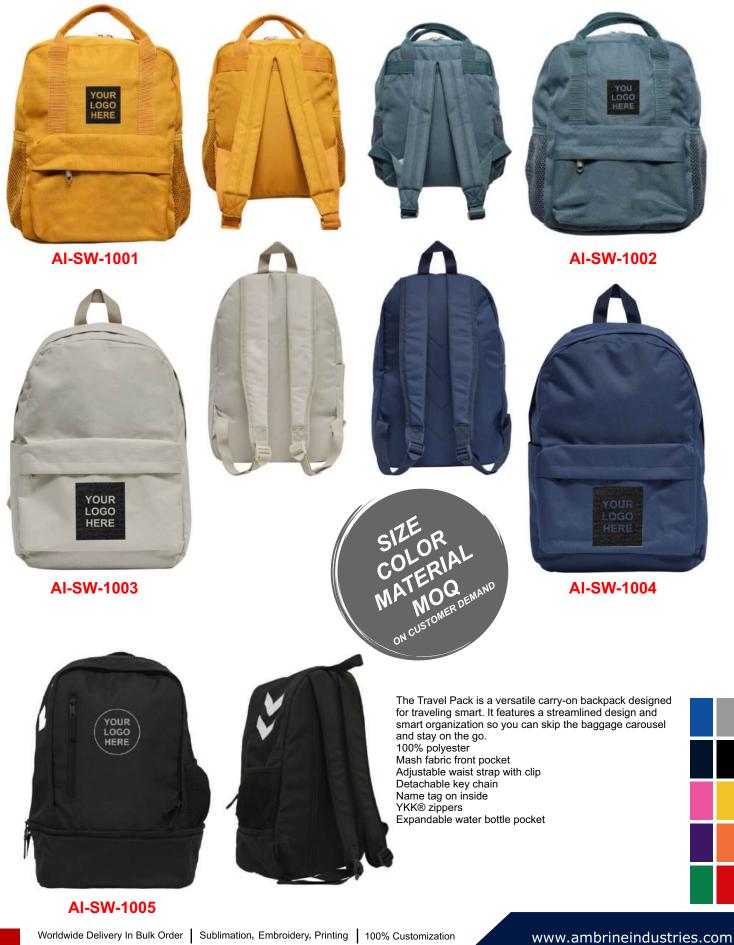

le for core strength and rehabilitation training. It is a wise investment for any gym. The double grip design provides better grip and can withstand heavier weights. These balls can be flexibly used in training exercises such as abdominal curls, leg raises, and Russion twists.High Quality Rubber As compared to other brands of medicine balls, Beast Gears uses natural rubber and styrene butadiene rubber that has longer natural vulcanization time, low order, good elasticity, abrasion resistance, and wear resistance. They have been tested by high-level sports teams in the most cruel use environment.Balanced center of gravityThe ball's configuration has a balanced center of gravity and makes training more precise.



#### 



87% Polyester/13% Elastane

#### TANKTOP





31





#### BACKPACK





#### BACKPACK



AI-SW-1006

AI-SW-1007



#### LAPTOP BAG





AI-SW-1010



AI-SW-1011



AI-SW-1012

LOGO

A lovely Your Logo Here Laptop Bag especially printed in-house with your chosen logo. A lovely Company Laptop Bag in your chosen colour or size. This Custom Laptop Case is a lovely quality and is useful when wanting to look professional and organised. This Any Text Laptop Case enables you to choose the words or the logo you require. Please be aware that artwork needs to be clear and of a good quality and may need to have a background added. This Personalised Your Name Computer Case is super useful when wanting Your Logo printed. (we do not offer artwork that is copyrighted material)\*To fit 13" laptop \* Dimensions 34 x 23 x 2cm \*Suitable for 15" laptops \*Dimensions 39 x 27.5