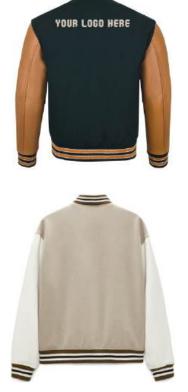

# VARSITY JACKET

Regular Fit Varsity Jacket Contrast Faux Leather Sleeves Boucle Smiley Detail and Embroidery Detail on Sleeve's Chunky Striped Rib at Cuffs and Collar Paisley Applique and Boucle Patches on Main Body Embroidery Script Detail in Contrast Color on Main Body Contrast Faux Leather Pockets Contrast Color Snap Button Fastening Satin Inner Liner with Woven Badge at Back Neck 100% Polyester Sleeve: 50% Polyester, 50% PU, Liner 100% Polyester" Materials can be changed according to design and style