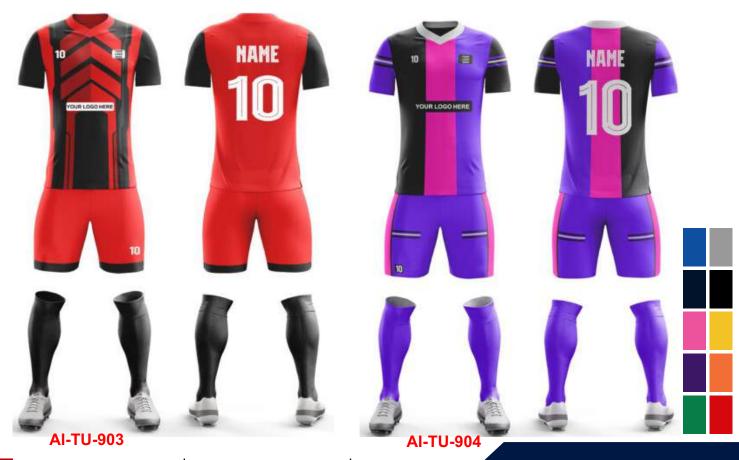

### SOCCER UNIFORM

Grade – A fabric option in Summer & Moderate GSM High-Quality Metal End Drawstrings Grade-A digital Sublimation with full sticky paper & German Ink 100% Polyester Colts thread stitching Perfectly fit universal sizes 100% Customization accepted from fabric to design to Finishing A range of fabric options to select i.e. Micro Polyester, Micromesh, Poly-Spandex

Worldwide Delivery In Bulk Order Sublimation, Embroidery, Printing 100% Customization

#### SOCCER UNIFORM

Grade – A fabric option in Summer & Moderate GSM High-Quality Metal End Drawstrings Grade-A digital Sublimation with full sticky paper & German Ink 100% Polyester Colts thread stitching Perfectly fit universal sizes 100% Customization accepted from fabric to design to Finishing A range of fabric options to select i.e. Micro Polyester, Micromesh, Poly-Spandex

Worldwide Delivery In Bulk Order | Sublimation, Embroidery, Printing | 100% Customization