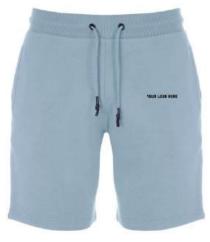

### SHORTS

AI-SW-1501

AI-SW-1506

AI-SW-1509

AI-SW-1510

It's all about comfort and colorful prints in our shorts! Our shorts feature an anti-chafing waistband sewn that offers a snug fit on every man's waistline and are made from premium fabric that helps keep your skin dry by locking in moisture and letting you be comfortable. Your perfect partner that accompanies you wherever you go! These shorts have all the fun and exciting summer prints and colors to spice up your outfit. All shorts come standard with an elastic waistband and drawstring to ensure a proper fit. 100% Ultra-soft Jersey made of polyester

You can add your own designs or logo

56

### SHORTS

AI-SW-1504

AI-SW-1503

AI-SW-1502

AI-SW-1505

It's all about comfort and colorful prints in our shorts! Our shorts feature an anti-chafing waistband sewn that offers a snug fit on every man's waistline and are made from premium fabric that helps keep your skin dry by locking in moisture and letting you be comfortable. Your perfect partner that accompanies you wherever you go! These shorts have all the fun and exciting summer prints and colors to spice up your outfit. All shorts come standard with an elastic waistband and drawstring to ensure a proper fit. 100% Ultra-soft Jersey made of polyester You can add your own designs or logo