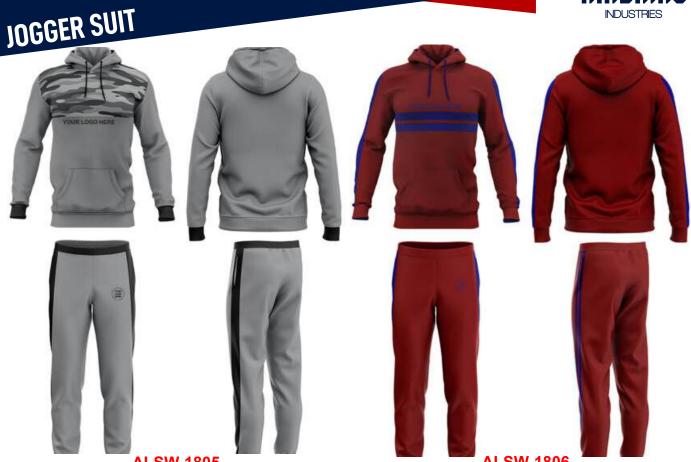

AI-SW-1706 Worldwide Delivery In Bulk Order | Sublimation, Embroidery, Printing | 100% Customization

AI-SW-1801

AI-SW-1802

A perfect tracksuit choice to wear while going on a jog, to the gym, or having a day of fun. Your favorite tracksuit kicks in a whole new look with th coolest print collection. From graphic images to vibrant prints, customize your favorite sweats and joggers with these trendiest sets. The versatility of this piece makes it classic and current all at the same time, with pop prints and colors that are sure to give a perfect sporty look with style. 95% Polyester, 5% Spandex Not only design but also customize your fabric Custom neck label, hang tags, packing bags, etc All kinds of Printings, Embroideries & Labels From neck labels to drawstrings, we take care of everything Just imagine the suit specifications, we will make it We are a factory, not a mere reseller/trader Get your dream Jogger suit shipped to your doorstep

### 

AI-SW-1805

AI-SW-1806

A perfect tracksuit choice to wear while going on a jog, to the gym, or having a day of fun. Your favorite tracksuit kicks in a whole new look with th coolest print collection. From graphic images to vibrant prints, customize your favorite sweats and joggers with these trendiest sets. The versatility of this piece makes it classic and current all at the same time, with pop prints and colors that are sure to give a perfect sporty look with style. 95% Polyester, 5% Spandex Not only design but also customize your fabric Custom neck label, hang tags, packing bags, etc All kinds of Printings, Embroideries & Labels From neck labels to drawstrings, we take care of everything Just imagine the suit specifications, we will make it We are a factory, not a mere reseller/trader Get your dream Jogger suit shipped to your doorstep