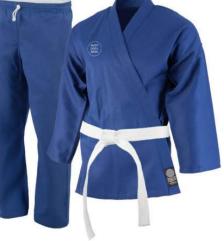

## KARATE GI

AI-MA-2401

AI-MA-2406

AI-MA-2405

AI-MA-2404

AI-MA-2402

#### AI-MA-2403

European cut: Full-length sleeve and trouser legs Material: 65% Cotton, 35% Polyester.(approximately) High quality and excellent weaved fabric. Extra stronger thread stitching in same or contrast colors. Manufactured in accordance with all major competition rulings. Belt, White Jacket & Elastic/Drawstring Trouser. You Can Put Club School, Gym Logos/Patches with Ease On This Uniform. Breathable anti rip & rash free fabric, fabric is fully breathable & rash free, no sweat odors. Lightweight & Preshrunk. Custom fabric, logo & all sizes are available.