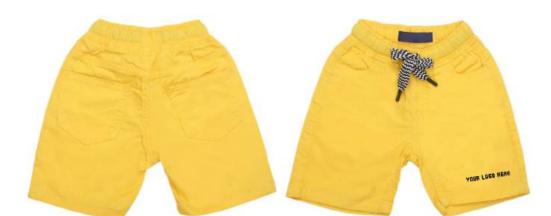

### SHORTS

AI-SW-1501

AI-SW-1506

AI-SW-1509

AI-SW-1510

It's all about comfort and colorful prints in our shorts! Our shorts feature an anti-chafing waistband sewn that offers a snug fit on every man's waistline and are made from premium fabric that helps keep your skin dry by locking in moisture and letting you be comfortable. Your perfect partner that accompanies you wherever you go! These shorts have all the fun and exciting summer prints and colors to spice up your outfit. All shorts come standard with an elastic waistband and drawstring to ensure a proper fit. 100% Ultra-soft Jersey made of polyester

You can add your own designs or logo

56

### SHORTS

AI-SW-1504

AI-SW-1503

AI-SW-1502

AI-SW-1505

It's all about comfort and colorful prints in our shorts! Our shorts feature an anti-chafing waistband sewn that offers a snug fit on every man's waistline and are made from premium fabric that helps keep your skin dry by locking in moisture and letting you be comfortable. Your perfect partner that accompanies you wherever you go! These shorts have all the fun and exciting summer prints and colors to spice up your outfit. All shorts come standard with an elastic waistband and drawstring to ensure a proper fit. 100% Ultra-soft Jersey made of polyester You can add your own designs or logo