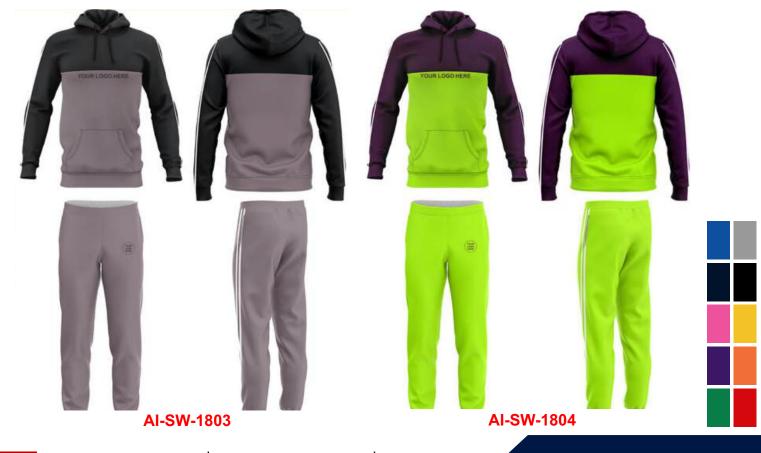

wear while going on a jog, to the gym, or having a day of fun. Your favorite tracksuit kicks in a whole new look with th coolest print collection. From graphic images to vibrant prints, customize your favorite sweats and joggers with these trendiest sets. The versatility of this piece makes it classic and current all at the same time, with pop prints and colors that are sure to give a perfect sporty look with style. 95% Polyester, 5% Spandex Not only design but also customize your fabric Custom neck label, hang tags, packing bags, etc All kinds of Printings, Embroideries & Labels From neck labels to drawstrings, we take care of everything Just imagine the suit specifications, we will make it We are a factory, not a mere reseller/trader Get your dream Jogger suit shipped to your doorstep



### 



AI-SW-1805

AI-SW-1806

A perfect tracksuit choice to wear while going on a jog, to the gym, or having a day of fun. Your favorite tracksuit kicks in a whole new look with th coolest print collection. From graphic images to vibrant prints, customize your favorite sweats and joggers with these trendiest sets. The versatility of this piece makes it classic and current all at the same time, with pop prints and colors that are sure to give a perfect sporty look with style. 95% Polyester, 5% Spandex Not only design but also customize your fabric Custom neck label, hang tags, packing bags, etc All kinds of Printings, Embroideries & Labels From neck labels to drawstrings, we take care of everything Just imagine the suit specifications, we will make it We are a factory, not a mere resell