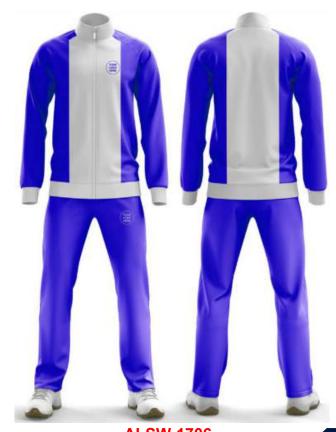

### TRACKSUIT

AI-SW-1705

**AI-SW-1704** 

Elevate the image of your brand with custom fabric printing on the modern Tracksuits. Now highlight your brand wherever you go with personalized Tracksuits. Either go to the gym or run a marathon, uplift your marketing tactics with customized solutions. Modern sleek designed tracksuits Comes with a jacket and trousers with a regular fitting The zippered jacket has two pockets on the side Not only design but also customize your fabric All kinds of Printings, Embroideries & Labels Multiple patterns with unlimited color options Just imagine the suit specifications, we will make it We are a factory, not mere reseller/trader Get your dream tracksuit shipped at your doorstep

AI-SW-1703