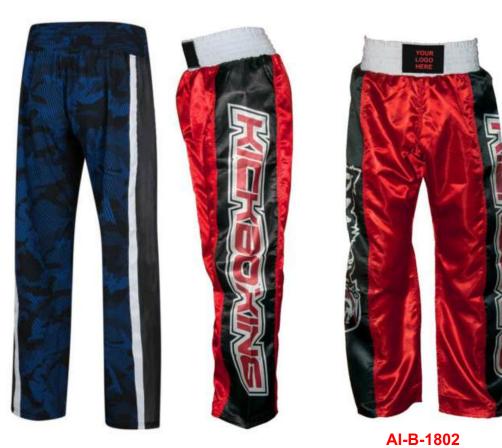

## KICK BOXING

AI-B-1801

100% Satin Nylon with elastic waistband. Available in different writing styles in English & Thai language with embroidery & cut works.