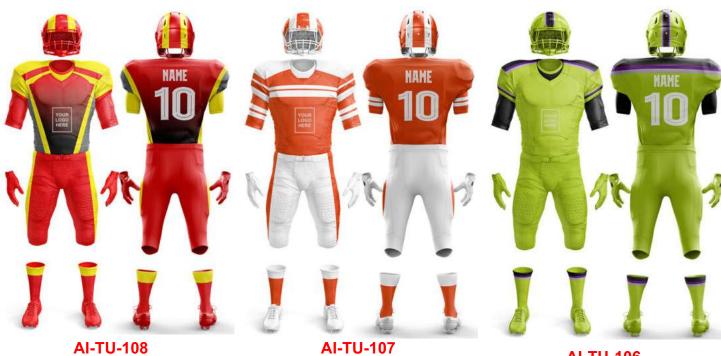

# AMERICAN FOOTBALL UNIFORM

American Football Uniforms are made with varied specifications, demands with multi panels of various adapting fabrics as 100% polyester 4 way stretch fabric

Lycra , spandex , polyester 4 way mesh dazzle fabric double fabric lining for padding space etc.

# AMERICAN FOOTBALL UNIFORM

**AI-TU-105** 

**AI-TU-110** 

American Football Uniforms are made with varied specifications, demands with multi panels of various adapting fabrics as 100% polyester 4 way stretch fabric Lycra , spandex , polyester 4 way mesh dazzle fabric double fabric lining for padding space etc.