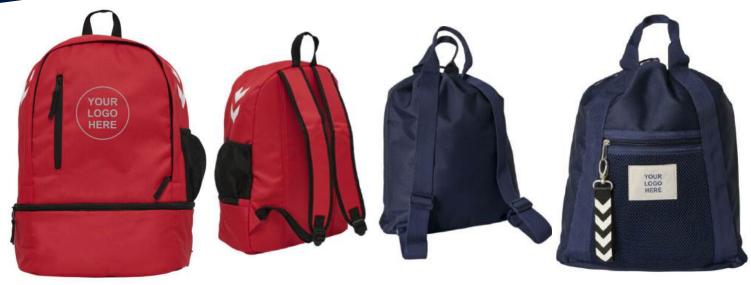

h and rehabilitation training. It is a wise investment for any gym. The double grip design provides better grip and can withstand heavier weights. These balls can be flexibly used in training exercises such as abdominal curls, leg raises, and Russion twists.High Quality Rubber As compared to other brands of medicine balls, Beast Gears uses natural rubber and styrene butadiene rubber that has longer natural vulcanization time, low order, good elasticity, abrasion resistance, and wear resistance. They have been tested by high-level sports teams in the most cruel use environment.Balanced center of gravityThe ball's configuration has a balanced center of gravity and makes training more precise.



#### 



87% Polyester/13% Elastane

#### TANKTOP





31





#### BACKPACK





#### BACKPACK



AI-SW-1006

AI-SW-1007



#### LAPTOP BAG





AI-SW-1010



AI-SW-1011



AI-SW-1012

LOGO

A lovely Your Logo Here Laptop Bag especially printed in-house with your chosen logo. A lovely Company Laptop Bag in your chosen colour or size. This Custom Laptop Case is a lovely quality and is useful when wanting to look professional and organised. This Any Text Laptop Case enables you to choose the words or the logo you require. Please be aware that artwork needs to be clear and of a good quality and may need to have a background added. This Personalised Your Name Computer Case is super useful when wanting Your Logo printed. (we do not offer artwork that is copyrighted material)\*To fit 13" laptop \* Dimensions 34 x 23 x 2cm \*Suitable for 15" laptops \*Dimensions 39 x 27.5 x 2cm

 Worldwide