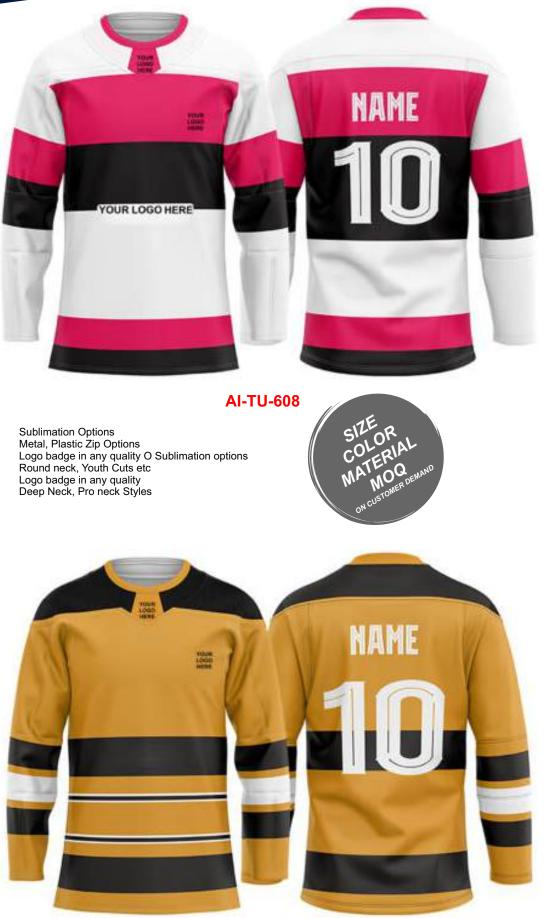

## ICE HOCKEY JERSEY

**BG-TU-601** 

AI-TU-602

AI-TU-603

Sublimation Options Metal, Plastic Zip Options Logo badge in any quality O Sublimation options Round neck, Youth Cuts etc Logo badge in any quality Deep Neck, Pro neck Styles