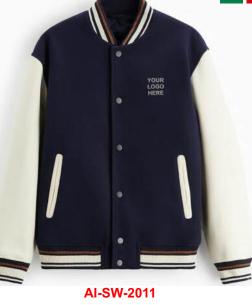

# VARSITY JACKET

Regular Fit Varsity Jacket Contrast Faux Leather Sleeves Boucle Smiley Detail and Embroidery Detail on Sleeve's Chunky Striped Rib at Cuffs and Collar Paisley Applique and Boucle Patches on Main Body Embroidery Script Detail in Contrast Color on Main Body Contrast Faux Leather Pockets Contrast Color Snap Button Fastening Satin Inner Liner with Woven Badge at Back Neck 100% Polyester Sleeve: 50% Polyester, 50% PU, Liner 100% Polyester" Materials can be changed according to design and style