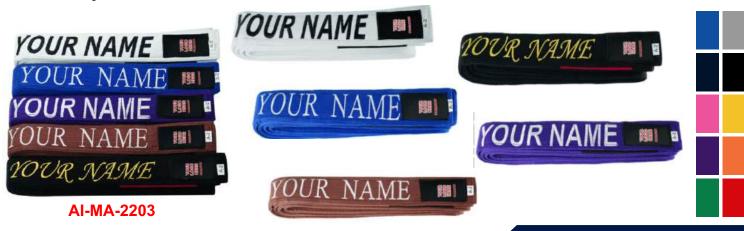

### BELTS

AI-MA-2202

Belts are traditionally worn as part of a martial arts uniform. Belts are made of 65% Polyester and 35% Cotton fabric and 100% Cotton Fabric. They come in multiple colors, with each color representing a rank within a specific discipline. Students are awarded new belts as they progress in their study of Karate, Taekwondo, Jiu-Jitsu, Kung Fu, Judo, and more. The standard belt color system is white, yellow, orange, green, blue, purple, brown, red, and black, though the sequence may differ between disciplines. Belts come in various Length including 2,2.5,3, 3.25, and 3.5 meter. Custom fabric, logo & sizes are available.