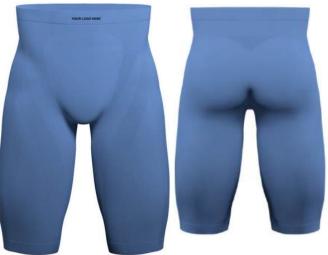

# COMPRESSION D=SHORTS

AI-FW-1305

AI-FW-1301

AI-FW-1303

AI-FW-1302

**AI-FW-1306** 

Manufactured with 94% polyester and 6% spandex tear resistant fabric material.Lightweight construction allows maximum freedom of movement and flexibility.Wide elastic waistband delivers a secure fit. Extensively close knitted flat locked seams ensure the shorts will not lose their shape even after rigorous use.

Features odor resistant and sweat-wicking properties. This product is machine washable

YOUR LOGO HERE