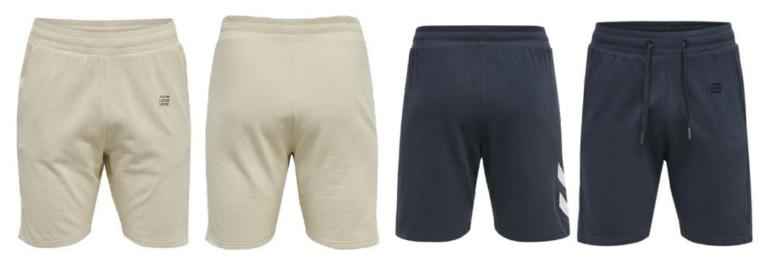

### SHORTS

AI-SW-1501

AI-SW-1506

AI-SW-1509

AI-SW-1510

It's all about comfort and colorful prints in our shorts! Our shorts feature an anti-chafing waistband sewn that offers a snug fit on every man's waistline and are made from premium fabric that helps keep your skin dry by locking in moisture and letting you be comfortable. Your perfect partner that accompanies you wherever you go! These shorts have all the fun and exciting summer prints and colors to spice up your outfit. All shorts come standard with an elastic waistband and drawstring to ensure a proper fit. 100% Ultra-soft Jersey made of polyester

You can add your own designs or logo

56

### SHORTS

AI-SW-1504

AI-SW-1503

AI-SW-1502

AI-SW-1505

It's all about comfort and colorful prints in our shorts! Our shorts feature an anti-chafing waistband sewn that offers a snug fit on every man's waistline and are made from premium fabric that helps keep your skin dry by locking in moisture and letting you be comfortable. Your perfect partner that accompanies you wherever you go! These shorts have all the fun and exciting summer prints and colors to spice up your outfit. All shorts come standard with an elastic waistband and drawstring to ensure a proper fit. 100% Ultra-soft Jersey made of polyester You can add your own designs or logo