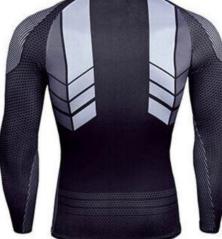

# **COMPRESSION SHIRT**

AI-FW-1201

SIZE COLOR COLORIAL MATERIAL MATERIAL MOQ MOCUSTOMER DEMAND

Round-neck for extra coverage and anatomically designed to conform to your body perfectly. Manufactured with 94% polyester fabric and 6% spandex compression range material Offers unique thermal compression and freedom of movement Tightly interlocked flat seams ensure maximum durability Promises to keep your skin free of rashes and irritations

AI-FW-1203

AI-FW-1205

AI-FW-1202