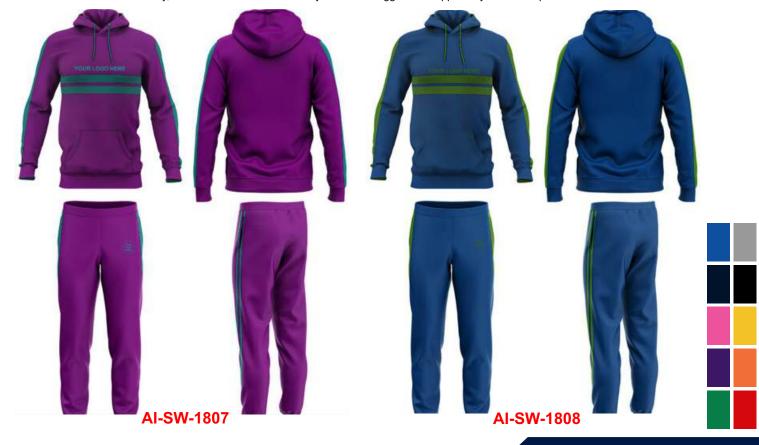

AI-SW-1706 Worldwide Delivery In Bulk Order | Sublimation, Embroidery, Printing | 100% Customization

AI-SW-1801

AI-SW-1802

A perfect tracksuit choice to wear while going on a jog, to the gym, or having a day of fun. Your favorite tracksuit kicks in a whole new look with th coolest print collection. From graphic images to vibrant prints, customize your favorite sweats and joggers with these trendiest sets. The versatility of this piece makes it classic and current all at the same time, with pop prints and colors that are sure to give a perfect sporty look with style. 95% Polyester, 5% Spandex Not only design but also customize your fabric Custom neck label, hang tags, packing bags, etc All kinds of Printings, Embroideries & Labels From neck labels to drawstrings, we take care of everything Just imagine the suit specifications, we will make it We are a factory, not a mere reseller/trader Get your dream Jogger suit shipped to your doorstep

### 

AI-SW-1805

AI-SW-1806

A perfect tracksuit choice to wear while going on a jog, to the gym, or having a day of fun. Your favorite tracksuit kicks in a whole new look with th coolest print collection. From graphic images to vibrant prints, customize your favorite sweats and joggers with these trendiest sets. The versatility of this piece makes it classic and current all at the same time, with pop prints and colors that are sure to give a perfect sporty look with style. 95% Polyester, 5% Spandex Not only design but also customize your fabric Custom neck label, hang tags, packing bags, etc All kinds of Printings, Embroideries & Labels From neck labels to drawstrings, we take care of everything Just imagine the suit specifications, we will make it We are a factory, not a mere reseller/trader Get your dream Jogger suit shipped to your doorstep