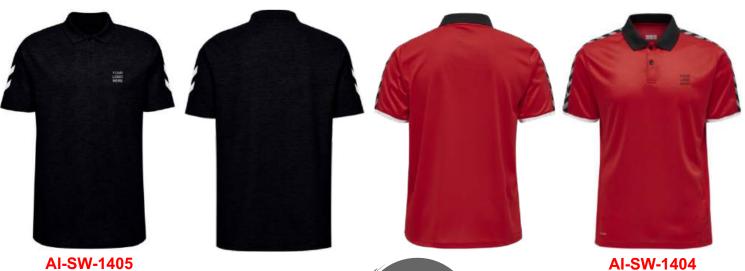

# POLO SHIRTS

**AI-SW-1410** 

**AI-SW-1408** 

AI-SW-1407

50

AI-SW-1406

Polo the perfect fit for a day out. Designed in soft cotton-polyester to keep things breezy. Material: Pique Composition: 60% Cotton, 40% Polyester

# POLO SHIRTS

AI-SW-1403

Polo the perfect fit for a day out. Designed in soft cotton-polyester to keep things breezy. Material: Pique Composition: 60% Cotton, 40% Polyester

51

YOUR LOGO HERE

AI-SW-1402

# POLO SHIRTS

AI-SW-1406

AI-SW-1403

AI-SW-1402

Polo the perfect fit for a day out. Designed in soft cotton-polyester to keep things breezy. Material: Pique Composition: 60% Cotton, 40% Polyester

AI-SW-1404