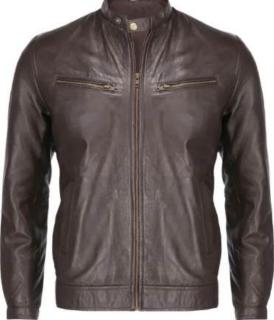

# LEATHER JACKET

AI-CW-0806

This leather jacket is cut from vintage-looking leather with faded seams. It commands attention with a strong, no-nonsense design, horizontal chest pockets and stand collar. The collar can also be folded down your choice how you want to wear it. Jeans and a graphic tee go great underneath. Shell: Genuine leatherLining: 100% polyesterFull-zip front Zip cuffs Two chest pockets with zip closure

Quilted lining; two interior pockets with snap closures Send to professional leather cleaner only