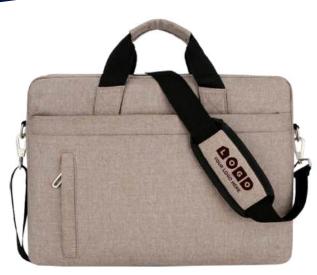

#### LAPTOP BAG

AI-SW-1010

AI-SW-1011

AI-SW-1012

LOGO

A lovely Your Logo Here Laptop Bag especially printed in-house with your chosen logo. A lovely Company Laptop Bag in your chosen colour or size. This Custom Laptop Case is a lovely quality and is useful when wanting to look professional and organised. This Any Text Laptop Case enables you to choose the words or the logo you require. Please be aware that artwork needs to be clear and of a good quality and may need to have a background added. This Personalised Your Name Computer Case is super useful when wanting Your Logo printed. (we do not offer artwork that is copyrighted material)\*To fit 13" laptop \* Dimensions 34 x 23 x 2cm \*Suitable for 15" laptops \*Dimensions 39 x 27.5 x 2cm

 Worldwide Delivery In Bulk Order
 Sublimation, Embroidery, Printing
 100% Customization