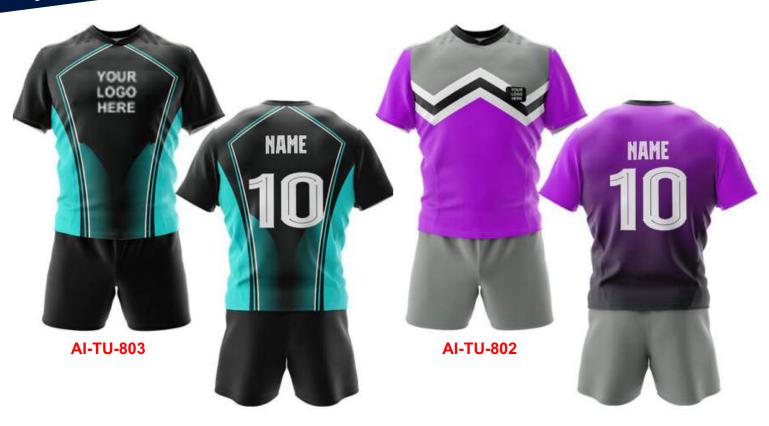

# BASKETBALL UNIFORM

# BASKETBALL UNIFORM

Not only design but also customize your fabric. Customize neck label, hang tags, packing bags, etc All kinds of Printings, Embroideries & Labels From neck-label to drawstrings we take care of everything Just imagine your colors, we will do them We are a manufacturer, not a mere reseller or trader Get your dream kit shipped at your doorstep