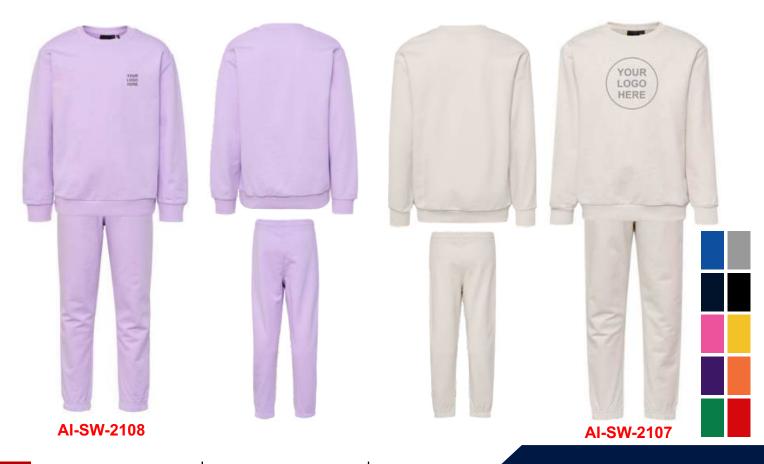

### TRACKSUIT

#### AI-SW-1710

#### AI-SW-1709

Elevate the image of your brand with custom fabric printing on the modern Tracksuits. Now highlight your brand wherever you go with personalized Tracksuits. Either go to the gym or run a marathon, uplift your marketing tactics with customized solutions. Modern sleek designed tracksuits Comes with a jacket and trousers with a regular fitting The zippered jacket has two pockets on the side Not only design but also customize your fabric All kinds of Printings, Embroideries & Labels Multiple patterns with unlimited color options Just imagine the suit specifications, we will make it We are a factory, not mere reseller/trader Get your dream tracksuit shipped at your doorstep