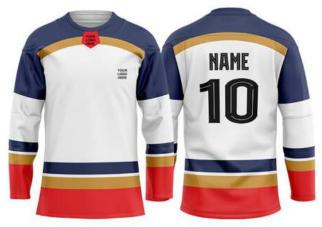

## ICE HOCKEY JERSEY

**BG-TU-601** 

AI-TU-602

AI-TU-603

Sublimation Options Metal, Plastic Zip Options Logo badge in any quality O Sublimation options Round neck, Youth Cuts etc Logo badge in any quality Deep Neck, Pro neck Styles

AI-TU-605

AI-TU-604

## ICE HOCKEY JERSEY

AI-TU-606