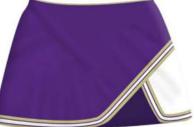

T



LATEST PRODUCTS LAUNCHES Made To Order With Colour, Design, Fabrics And Style Of Your Choice!

# TRANSPORT

#### 

# AMERICAN FOOTBALL UNIFORM



American Football Uniforms are made with varied specifications, demands with multi panels of various adapting fabrics as 100% polyester 4 way stretch fabric

Lycra , spandex , polyester 4 way mesh dazzle fabric double fabric lining for padding space etc.



ND

ON CUSTOM



# AMERICAN FOOTBALL UNIFORM





**AI-TU-105** 

**AI-TU-110** 

American Football Uniforms are made with varied specifications, demands with multi panels of various adapting fabrics as 100% polyester 4 way stretch fabric Lycra , spandex , polyester 4 way mesh dazzle fabric double fabric lining for padding space etc.





# CHEERLEADING UNIFORM











**AI-TU-403** 



AI-TU-404



AI-TU-407



07

# **BASEBALL UNIFORM**





AI-TU-201

Fabric Crew Neck, Knitted RIB Neck, Sublimation Neck-line Multi Colors Neck-line, Collar with Piping Outline Round Neck,Open Buttons Placket Buttons with V neck, Hidden layer buttons Short Buttons Placket Multi Color Placket Custom Printed Plackets





AI-TU-209

## **BASEBALL UNIFORM**





AI-TU-205

AI-TU-206

## **BASEBALL UNIFORM**





Worldwide Delivery In Bulk Order | Sublimation, Embroidery, Printing | 100% Customization



# BASKETBALL UNIFORM





# BASKETBALL UNIFORM



Not only design but also customize your fabric. Customize neck label, hang tags, packing bags, etc All kinds of Printings, Embroideries & Labels From neck-label to drawstrings we take care of everything Just imagine your colors, we will do t