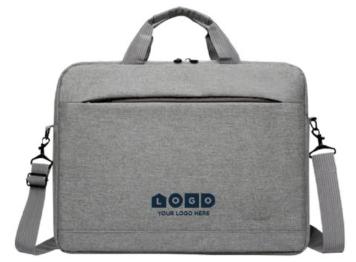

#### LAPTOP BAG

AI-SW-1010

AI-SW-1011

AI-SW-1012

LOGO

A lovely Your Logo Here Laptop Bag especially printed in-house with your chosen logo. A lovely Company Laptop Bag in your chosen colour or size. This Custom Laptop Case is a lovely quality and is useful when wanting to look professional and organised. This Any Text Laptop Case enables you to choose the words or the logo you require. Please be aware that artwork needs to be clear and of a good quality and may need to have a background added. This Personalised Your Name Computer Case is super useful when wanting Your Logo printed. (we do not offer artwork that is copyrighted material)\*To fit 13" laptop \* Dimensions 34 x 23 x 2cm \*Suitable for 15" laptops \*Dimensions 39 x 27.5 x 2cm