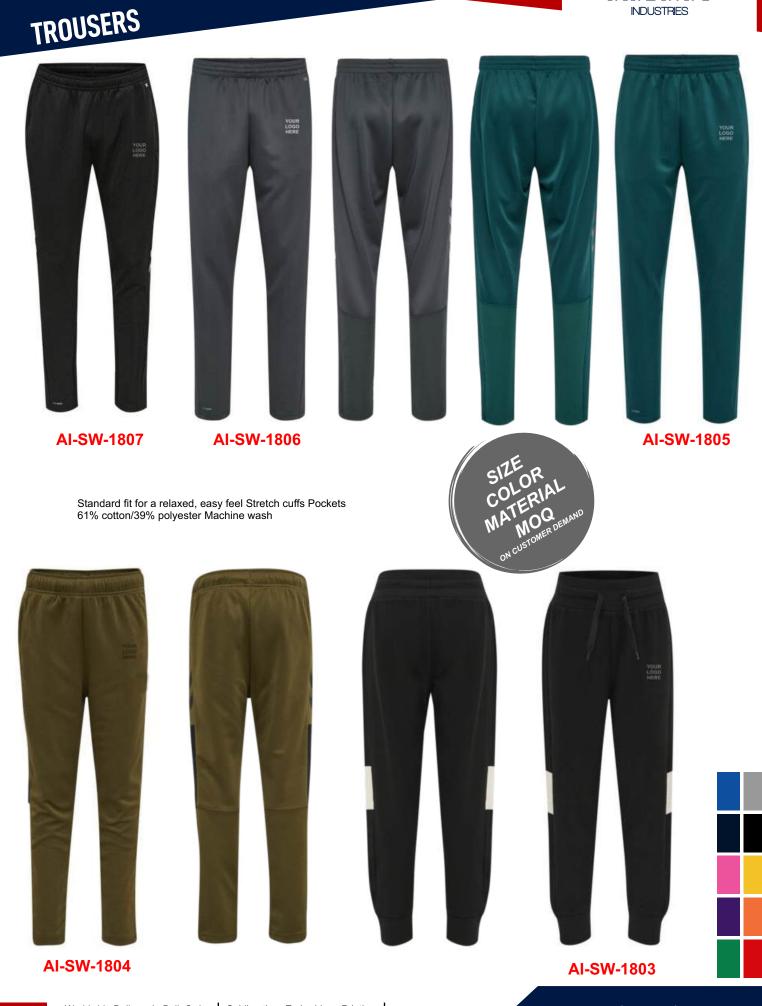

## TROUSERS

Standard fit for a relaxed, easy feel Stretch cuffs Pockets 61% cotton/39% polyester Machine wash

AI-SW-1809

AI-SW-1810

AI-SW-1808