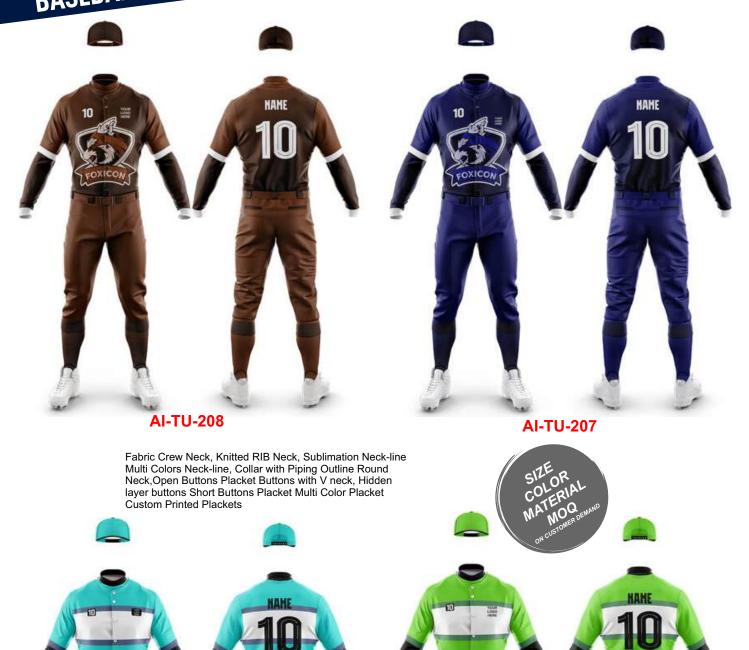

# **BASEBALL UNIFORM**

AI-TU-201

Fabric Crew Neck, Knitted RIB Neck, Sublimation Neck-line Multi Colors Neck-line, Collar with Piping Outline Round Neck,Open Buttons Placket Buttons with V neck, Hidden layer buttons Short Buttons Placket Multi Color Placket Custom Printed Plackets