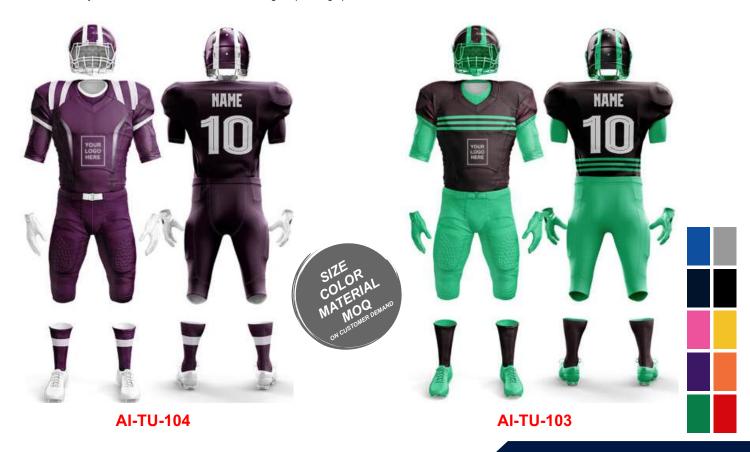

# AMERICAN FOOTBALL UNIFORM

American Football Uniforms are made with varied specifications, demands with multi panels of various adapting fabrics as 100% polyester 4 way stretch fabric

Lycra , spandex , polyester 4 way mesh dazzle fabric double fabric lining for padding space etc.

# AMERICAN FOOTBALL UNIFORM

**AI-TU-105** 

**AI-TU-110** 

American Football Uniforms are made with varied specifications, demands with multi panels of various adapting fabrics as 100% polyester 4 way stretch fabric Lycra , spandex , polyester 4 way mesh dazzle fabric double fabric lining for padding space etc.