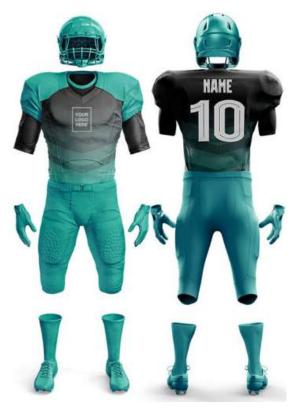

# AMERICAN FOOTBALL UNIFORM

American Football Uniforms are made with varied specifications, demands with multi panels of various adapting fabrics as 100% polyester 4 way stretch fabric

Lycra , spandex , polyester 4 way mesh dazzle fabric double fabric lining for padding space etc.

# AMERICAN FOOTBALL UNIFORM

**AI-TU-105** 

**AI-TU-110** 

American Football Uniforms are made with varied specifications, demands with multi panels of various adapting fabrics as 100% polyester 4 way stretch fabric Lycra , spandex , polyester 4 way mesh dazzle fabric double fabric lining for padding space etc.