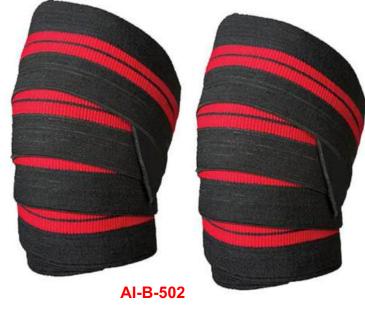

#### **KNEE WRAP**

 and

 Al-B-504

Beast Gears proudly presents black/red Knee Wraps.

27

Made with durable, elasticated material for comfortable knee compression High-strength rubber strands for optimum firmness and long-lasting performance Superb grip, even without chalking allows to can focus on your technique Suitable for hot/cold pack compression therapy use to treat acute knee injuries Extra length and optimal width for maximum adjustability and easy wrapping