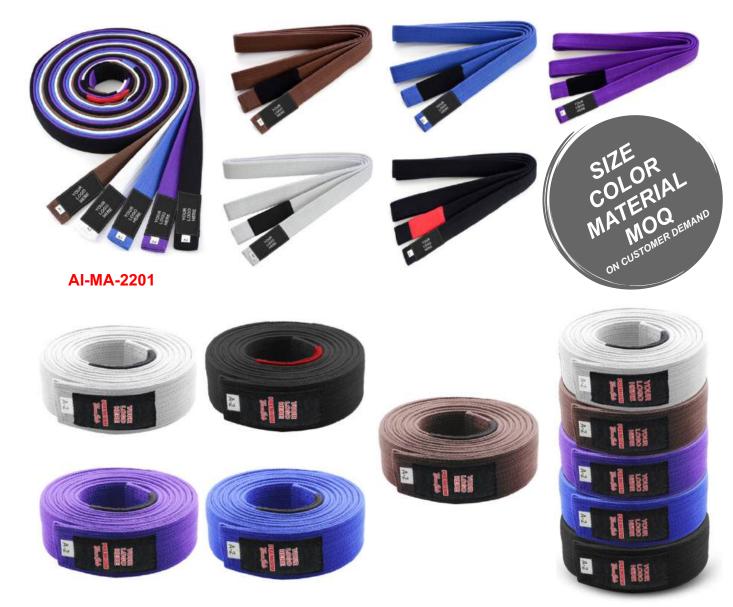

### BELTS

AI-MA-2202

Belts are traditionally worn as part of a martial arts uniform. Belts are made of 65% Polyester and 35% Cotton fabric and 100% Cotton Fabric. They come in multiple colors, with each color representing a rank within a specific discipline. Students are awarded new belts as they progress in their study of Karate, Taekwondo, Jiu-Jitsu, Kung Fu, Judo, and more. The standard belt color system is white, yellow, orange, green, blue, purple, brown, red, and black, though the sequence may differ between disciplines. Belts come in various Length including 2,2.5,3, 3.25, and 3.5 meter. Custom fabric, logo & sizes are available.