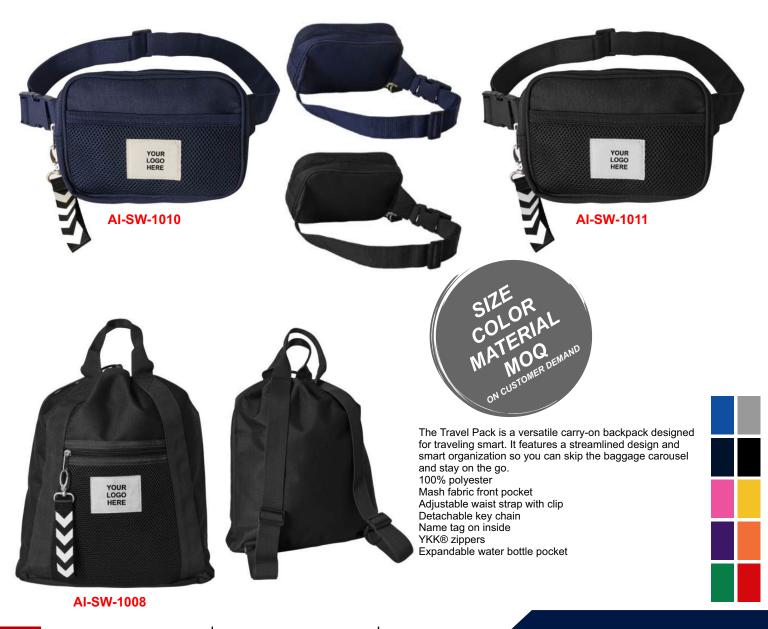

#### GYM BAG

#### AI-B-1504

Made from premium grade water-proof nylon. Wet cloth compartment underneath. Large shoe or boxing glove compartment one end and 2 mesh pockets at the other for a water bottle or other belongings. Headphone exit at top with secure concealed phone pocket on the inside of the top opening.Extra strong lock able zips. Water-proof nylon, Compartment underneath Large compartment at end Lockable zips

AI-B-1503