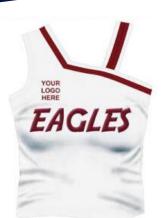

**84** WEIGHT LIFTING BELT



LATEST PRODUCTS LAUNCHES Made To Order With Colour, Design, Fabrics And Style Of Your Choice!

# TRANSPORT

#### 

# AMERICAN FOOTBALL UNIFORM



American Football Uniforms are made with varied specifications, demands with multi panels of various adapting fabrics as 100% polyester 4 way stretch fabric

Lycra , spandex , polyester 4 way mesh dazzle fabric double fabric lining for padding space etc.



ND

ON CUSTOM



# AMERICAN FOOTBALL UNIFORM





**AI-TU-105** 

**AI-TU-110** 

American Football Uniforms are made with varied specifications, demands with multi panels of various adapting fabrics as 100% polyester 4 way stretch fabric Lycra , spandex , polyester 4 way mesh dazzle fabric double fabric lining for padding space etc.





# CHEERLEADING UNIFORM











**AI-TU-403** 



AI-TU-404



AI-TU-407



07

# **BASEBALL UNIFORM**





AI-TU-201

Fabric Crew Neck, Knitted RIB Neck, Sublimation Neck-line Multi Colors Neck-line, Collar with Piping Outline Round Neck,Open Buttons Placket Buttons with V neck, Hidden layer buttons Short Buttons Placket Multi Color Placket Custom Printed Plackets





AI-TU-209

## **BASEBALL UNIFORM**





AI-TU-205

AI-TU-206

## **BASEBALL UNIFORM**





Worldwide Delivery In Bulk Order | Sublimation, Embroidery, Printing | 100% Customization



# BASKETBALL UNIFORM





# BASKETBALL UNIFORM



Not only design but also customize your fabric. Customize neck label, hang tags, packing bags, etc All kinds of Printings, Embroideries & Labels From neck-label to drawstrings we take care of everything Just imagine