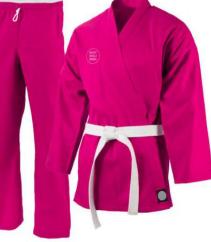

## KARATE GI

AI-MA-2401

AI-MA-2406

AI-MA-2405

AI-MA-2404

AI-MA-2402

#### AI-MA-2403

European cut: Full-length sleeve and trouser legs Material: 65% Cotton, 35% Polyester.(approximately) High quality and excellent weaved fabric. Extra stronger thread stitching in same or contrast colors. Manufactured in accordance with all major competition rulings. Belt, White Jacket & Elastic/Drawstring Trouser. You Can Put Club School, Gym Logos/Patches with Ease On This Uniform. Breathable anti rip & rash free fabric, fabric is fully breathable & rash free, no sweat odors. Lightweight & Preshrunk. Custom fabric, logo & all sizes are available.