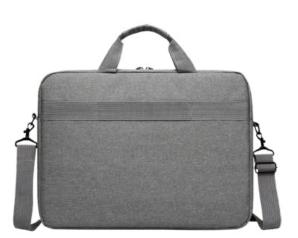

#### LAPTOP BAG

AI-SW-1010

AI-SW-1011

AI-SW-1012

LOGO

A lovely Your Logo Here Laptop Bag especially printed in-house with your chosen logo. A lovely Company Laptop Bag in your chosen colour or size. This Custom Laptop Case is a lovely quality and is useful when wanting to look professional and organised. This Any Text Laptop Case enables you to choose the words or the logo you require. Please be aware that artwork needs to be clear and of a good quality and may need to have a background added. This Personalised Your Name Computer Case is super useful when wanting Your Logo printed. (we do not offer artwork that is copyrighted material)\*To fit 13" laptop \* Dimensions 34 x 23 x 2cm \*Suitable for 15" laptops \*Dimensions 39 x 27.5 x 2cm