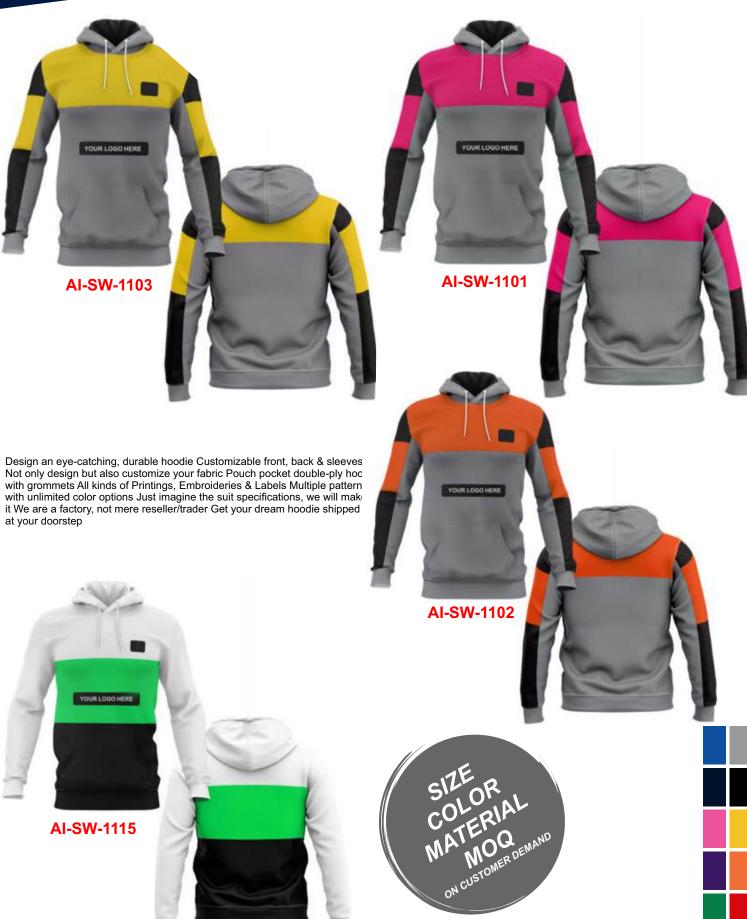

of a round neck sweatshirt and comfortable jogging pants. The top has a snap opening at the neck for easy diapering, while the bottom has a drawstring waist for a perfect fit.Stretch Jersey, Organic fabric, Round neck sweatshirt, Snap opening, Bottom with drawstring waist available in all sizes



# **CREW NECK SUIT**





Made from organic cotton for an ultra soft feel, the crew neck has a lower environmental impact than conventional cotton. This suit consists of a round neck sweatshirt and comfortable jogging pants. The top has a snap opening at the neck for easy diapering, while the bottom has a drawstring waist for a perfect fit.Stretch Jersey, Organic fabric, Round neck sweatshirt, Snap opening, Bottom with drawstring waist available in all sizes







### HOODIES





### HOODIES





### HOODIES



41



### TRACKSUIT





#### AI-SW-1710

#### AI-SW-1709

Elevate the image of your brand with custom fabric printing on the modern Tracksuits. Now highlight your brand wherever you go with personalized Tracksuits. Either go to the gym or run a marathon, uplift your marketing tactics with customized solutions. Modern sleek designed tracksuits Comes with a jacket and trousers with a regular fitting The zippered jacket has two pockets on the side Not only design but also customize your fabric All kinds of Printings, Embroideries & Labels Multiple patterns with unlimited color options Just imagine the suit specifications, we will make it We are a factory, not mere reseller/trader Get your dream tracksuit shipped at your doorstep



AI-SW-1708

AI-SW-1707

### 

### TRACKSU