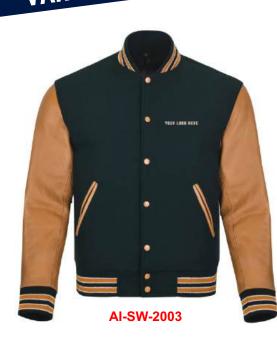

# VARSITY JACKET

Regular Fit Varsity Jacket Contrast Faux Leather Sleeves Boucle Smiley Detail and Embroidery Detail on Sleeve's Chunky Striped Rib at Cuffs and Collar Paisley Applique and Boucle Patches on Main Body Embroidery Script Detail in Contrast Color on Main Body Contrast Faux Leather Pockets Contrast Color Snap Button Fastening Satin Inner Liner with Woven Badge at Back Neck 100% Polyester Sleeve: 50% Polyester, 50% PU, Liner 100% Polyester" Materials can be changed according to design and style