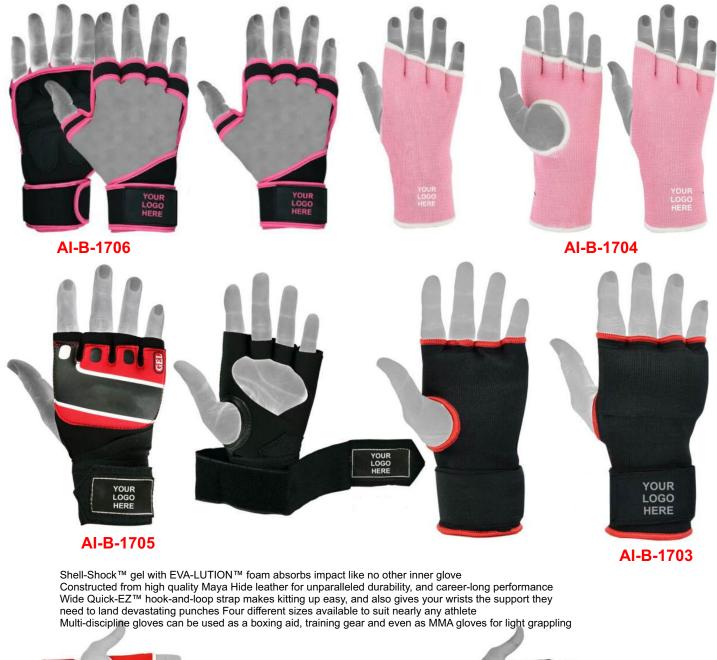

## HAND WRAPS

#### AI-B-1603

AI-B-1604

Our professional hand wrap is made of 20% rubber that offers more flexibility when compared with traditional wraps – The wrap can be stretched out and fit with any individual hand shape and firmly enhance wrist support – Due to the wide ventilated holes with a mixture of polyester and rubber, our premium hand wrap is highly stable and can restore its original shape after regular use and cleaning through a long period of time This hand wrap is suitable for many types of sports, such as May Thai, fitness, cardio training, etc., and purposes of hand and wrist protection Available size: 180 inches – Material: Nylon 75%, Rubber 20%, Polyester 5%

# **INNER GLOVES**

Worldwide Delivery In Bulk Order | Sublimation, Embroidery, Printing | 100% Customization

www.ambrineindustries.com