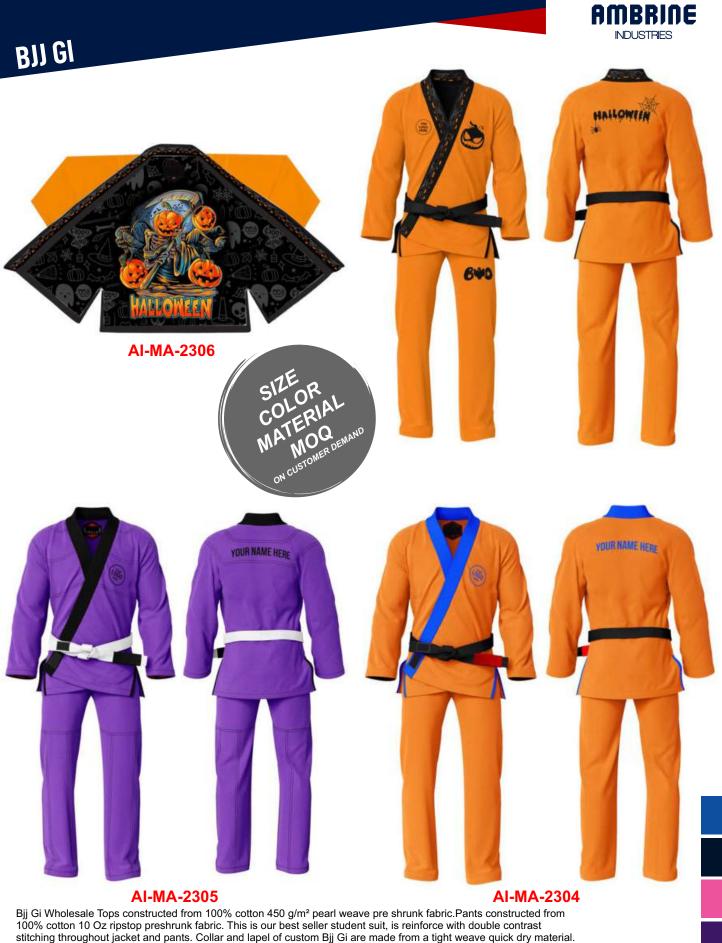

Bjj Gi Wholesale Tops constructed from 100% cotton 450 g/m<sup>2</sup> pearl weave pre shrunk fabric.Pants constructed from 100% cotton 10 Oz ripstop preshrunk fabric. This is our best seller student suit, is reinforce with double contrast stitching throughout jacket and pants. Collar and lapel of custom Bjj Gi are made from a tight weave quick dry material. All types of direct embroidery, patch work and labeling is available as per your requirements.Basic beginner's light weight Jiu Jitsu Gi (Bjj Gi) for men/women/kids.Improved design for beginners specially kids. Enforced stitching in all stress areas for durability.All of our Gi's are stitched according to IBJJF standards. Perfect for training. Custom fabric, logo & sizes are available.

### BJJ GI

Bjj Gi Wholesale Tops constructed from 100% cotton 450 g/m<sup>2</sup> pearl weave pre shrunk fabric.Pants constructed from 100% cotton 10 Oz ripstop preshrunk fabric. This is our best seller student suit, is reinforce with double contrast stitching throughout jacket and pants. Collar and lapel of custom Bjj Gi are made from a tight weave quick dry material. All types of direct embroidery, patch work and labeling is available as per your requirements.Basic beginner's light weight Jiu Jitsu Gi (Bjj Gi) for men/women/kids.Improved design for beginners specially kids. Enforced stitching in all stress areas for durability.All of our Gi's are stitched according to IBJJF standards. Perfect for training. Custom fabric, logo & sizes are available.

### BJJ GI

AI-MA-2302

Bjj Gi Wholesale Tops constructed from 100% cotton 450 g/m<sup>2</sup> pearl weave pre shrunk fabric. Pants constructed from 100% cotton 10 Oz ripstop preshrunk fabric. This is our best seller student suit, is reinforce with double contrast stitching throughout jacket and pants. Collar and lapel of custom Bjj Gi are made from a tight weave quick dry material. All types of direct embroidery, patch work and labeling is available as per your requirements.Basic beginner's light weight Jiu Jitsu Gi (Bjj Gi) for men/women/kids.Improved design for beginners specially kids. Enforced stitching in all stress areas for durability.All of our Gi's are stitched according to IBJJF standards. Perfect for training. Custom fabric, logo & sizes are available.