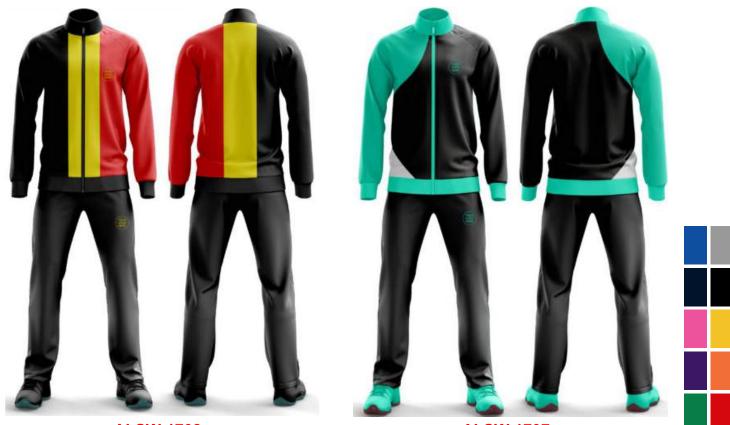

### TRACKSUIT

#### AI-SW-1710

#### AI-SW-1709

Elevate the image of your brand with custom fabric printing on the modern Tracksuits. Now highlight your brand wherever you go with personalized Tracksuits. Either go to the gym or run a marathon, uplift your marketing tactics with customized solutions. Modern sleek designed tracksuits Comes with a jacket and trousers with a regular fitting The zippered jacket has two pockets on the side Not only design but also customize your fabric All kinds of Printings, Embroideries & Labels Multiple patterns with unlimited color options Just imagine the suit specifications, we will make it We are a factory, not mere reseller/trader Get your dream tracksuit shipped at your doorstep