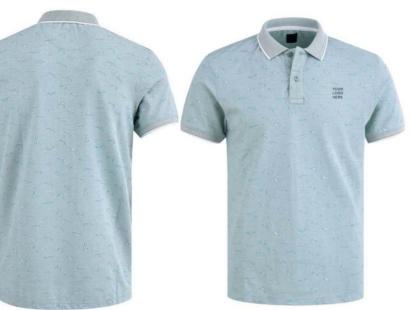

# POLO SHIRTS

**AI-SW-1410** 

**AI-SW-1408** 

AI-SW-1407

50

AI-SW-1406

Polo the perfect fit for a day out. Designed in soft cotton-polyester to keep things breezy. Material: Pique Composition: 60% Cotton, 40% Polyester

# POLO SHIRTS

AI-SW-1403

Polo the perfect fit for a day out. Designed in soft cotton-polyester to keep things breezy. Material: Pique Composition: 60% Cotton, 40% Polyester

51

YOUR LOGO HERE

AI-SW-1402

# POLO SHIRTS

AI-SW-1406

AI-SW-1403

AI-SW-1402

Polo the perfect fit for a day out. Designed in soft cotton-polyester to keep things breezy. Material: Pique Composition: 60% Cotton, 40% Polyester

AI-SW-1404