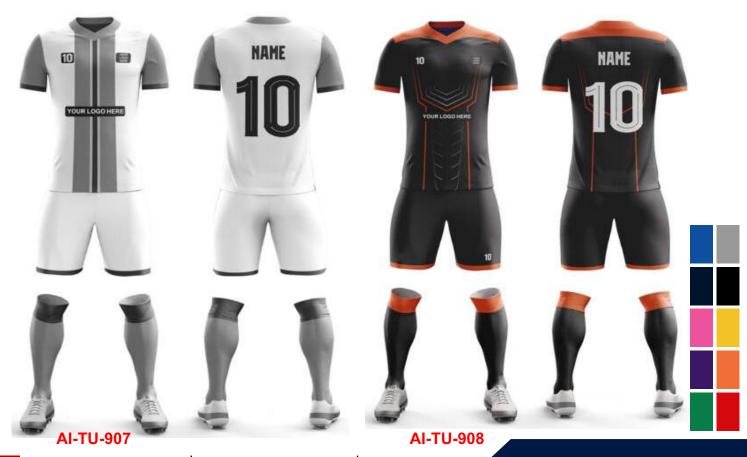

### SOCCER UNIFORM

Grade – A fabric option in Summer & Moderate GSM High-Quality Metal End Drawstrings Grade-A digital Sublimation with full sticky paper & German Ink 100% Polyester Colts thread stitching Perfectly fit universal sizes 100% Customization accepted from fabric to design to Finishing A range of fabric options to select i.e. Micro Polyester, Micromesh, Poly-Spandex

Worldwide Delivery In Bulk Order Sublimation, Embroidery, Printing 100% Customization

#### SOCCER UNIFORM

Grade – A fabric option in Summer & Moderate GSM High-Quality Metal End Drawstrings Grade-A digital Sublimation with full sticky paper & German Ink 100% Polyester Colts thread stitching Perfectly fit universal sizes 100% Customization accepted from fabric to design to Finishing A range of fabric options to select i.e. Micro Polyester, Micromesh, Poly-Spandex

Worldwide Delivery In Bulk Order | Sublimation, Embroidery, Printing | 100% Customization