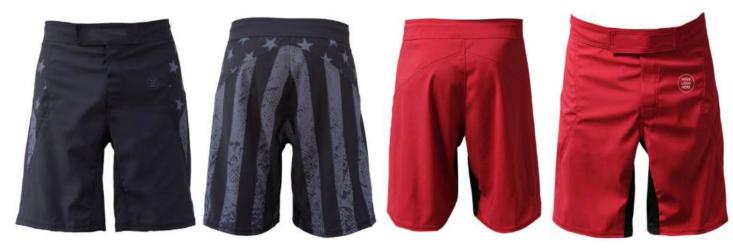

## MMA SHORT

AI-B-2601

AI-B-2603

AI-B-2602

MMA Shorts are trendy, lightweight, breathable and designed to be flexible for all types of combat movements. Featuring a full elastic waist these MMA shorts will help you improve your game when used in regular training sessions. Our MMA shorts have been tried and tested by athletes in multiple disciplines and are ideal for use in BJJ and MMA.

Triple stitched Internal drawstring Internal Pocket 4 way stretch crotch panel

AI-B-2604

0

Z

Z

4

R

YOUR LOGO HERE