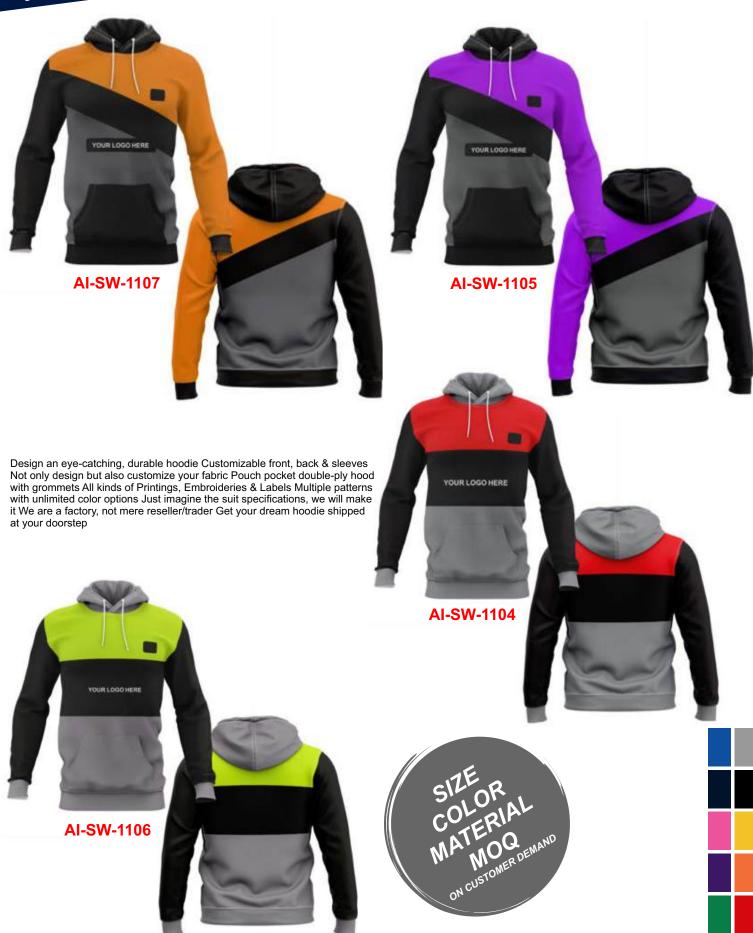

his suit consists of a round neck sweatshirt and comfortable jogging pants. The top has a snap opening at the neck for easy diapering, while the bottom has a drawstring waist for a perfect fit.Stretch Jersey, Organic fabric, Round neck sweatshirt, Snap opening, Bottom with drawstring waist available in all sizes



# **CREW NECK SUIT**





Made from organic cotton for an ultra soft feel, the crew neck has a lower environmental impact than conventional cotton. This suit consists of a round neck sweatshirt and comfortable jogging pants. The top has a snap opening at the neck for easy diapering, while the bottom has a drawstring waist for a perfect fit.Stretch Jersey, Organic fabric, Round neck sweatshirt, Snap opening, Bottom with drawstring waist available in all sizes







### HOODIES





### HOODIES





### HOODIES



41



### TRACKSUIT





#### AI-SW-1710

#### AI-SW-1709

Elevate the image of your brand with custom fabric printing on the modern Tracksuits. Now highlight your brand wherever you go with personalized Tracksuits. Either go to the gym or run a marathon, uplift your marketing tactics with customized solutions. Modern sleek designed tracksuits Comes with a jacket and trousers with a regular fitting The zippered jacket has two pockets on the side Not only design but also customize your fabric All kinds of Printings, Embroideries & Labels Multiple patterns with unlimited color options Just imagine the suit specifications, we will make it We are a factory, not mere reseller/trader Get your dream tracksuit shipped at your doorstep



AI-SW-1708

AI-SW-1707